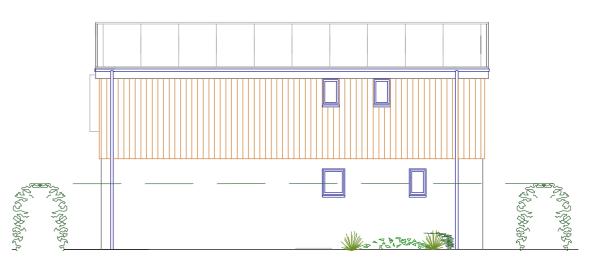

NORTH HOUSE - East elevation NORTH HOUSE - South (garden) elevation

NORTH HOUSE - West elevation NORTH HOUSE - North elevation

Materials:

Roof- light grey epdm/glass fibre and photo voltaic panels

Walls - vertical timber weatherboarding white render green pre-patinated copper details

Windows - flush upvc casements (colour to be determined)

| DWG. TITLE        | Proposed elevations - North house  Development of two houses Perran Round Lane Rose, Perranporth |  |           |              |            |                        |
|-------------------|--------------------------------------------------------------------------------------------------|--|-----------|--------------|------------|------------------------|
|                   |                                                                                                  |  |           |              |            |                        |
| PROJECT           |                                                                                                  |  |           |              |            | Robe                   |
| CLIENT            | LIENT<br>Tynula Ltd                                                                              |  |           |              | ember 2023 | The Old Sunday School, |
| SCALE<br>1:100@A3 |                                                                                                  |  | DWG<br>N/ | .No.<br>/002 | REV A      | Tel: 07778 994046      |