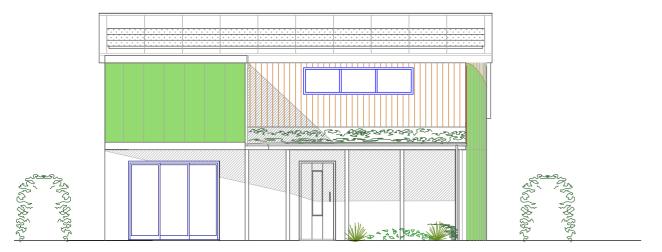

NORTH HOUSE - East elevation NORTH HOUSE - South (garden) elevation

NORTH HOUSE - West elevation NORTH HOUSE - North elevation

Materials:

Roof- light grey epdm/glass fibre and photo voltaic panels

Walls - vertical timber weatherboarding white render green pre-patinated copper details

Windows - flush upvc casements (colour to be determined)

| DWG. TITLE        | Proposed elevations - North house  Development of two houses Perran Round Lane Rose, Perranporth |  |           |              |            |                        |
|-------------------|--------------------------------------------------------------------------------------------------|--|-----------|--------------|------------|------------------------|
|                   |                                                                                                  |  |           |              |            |                        |
| PROJECT           |                                                                                                  |  |           |              |            | Robe                   |
| CLIENT            | LIENT<br>Tynula Ltd                                                                              |  |           |              | ember 2023 | The Old Sunday School, |
| SCALE<br>1:100@A3 |                                                                                                  |  | DWG<br>N/ | .No.<br>/002 | REV A      | Tel: 07778 994046      |