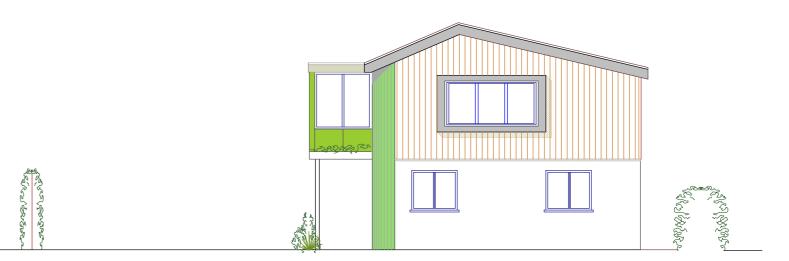

NORTH HOUSE - East elevation NORTH HOUSE - South (garden) elevation

NORTH HOUSE - West elevation NORTH HOUSE - North elevation

Materials:

Roof- light grey epdm/glass fibre and photo voltaic panels

Walls - vertical timber weatherboarding white render green pre-patinated copper details

Windows - flush upvc casements (colour to be determined)

| DWG. TITLE        | Proposed elevations - North house  Development of two houses Perran Round Lane Rose, Perranporth |  |           |              |            |                        |
|-------------------|--------------------------------------------------------------------------------------------------|--|-----------|--------------|------------|------------------------|
|                   |                                                                                                  |  |           |              |            |                        |
| PROJECT           |                                                                                                  |  |           |              |            | Robe                   |
| CLIENT            | LIENT<br>Tynula Ltd                                                                              |  |           |              | ember 2023 | The Old Sunday School, |
| SCALE<br>1:100@A3 |                                                                                                  |  | DWG<br>N/ | .No.<br>/002 | REV A      | Tel: 07778 994046      |