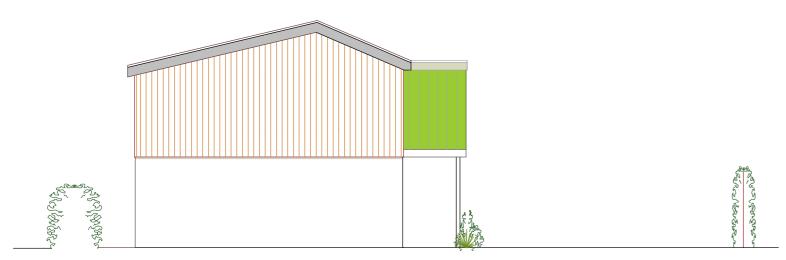

NORTH HOUSE - East elevation NORTH HOUSE - South (garden) elevation

NORTH HOUSE - West elevation NORTH HOUSE - North elevation

Materials:

Roof- light grey epdm/glass fibre and photo voltaic panels

Walls - vertical timber weatherboarding white render green pre-patinated copper details

Windows - flush upvc casements (colour to be determined)

| DWG. TITLE        | Proposed elevations - North house  Development of two houses Perran Round Lane Rose, Perranporth |  |           |              |            |                        |
|-------------------|--------------------------------------------------------------------------------------------------|--|-----------|--------------|------------|------------------------|
|                   |                                                                                                  |  |           |              |            |                        |
| PROJECT           |                                                                                                  |  |           |              |            | Robe                   |
| CLIENT            | LIENT<br>Tynula Ltd                                                                              |  |           |              | ember 2023 | The Old Sunday School, |
| SCALE<br>1:100@A3 |                                                                                                  |  | DWG<br>N/ | .No.<br>/002 | REV A      | Tel: 07778 994046      |