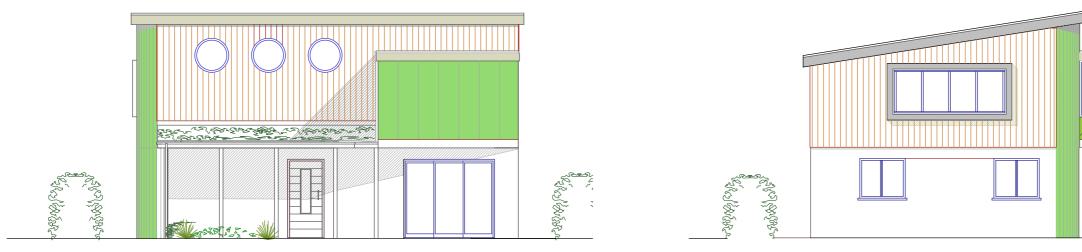

SOUTH HOUSE - North (garden) elevation

SOUTH HOUSE - East elevation

SOUTH HOUSE - West elevation

SOUTH HOUSE - South elevation

## Materials:

Roof- light grey epdm/glass fibre and photo voltaic panels

Walls - vertical timber weatherboarding white render green pre-patinated copper details

Windows - flush upvc casements (colour to be determined)

| DWG. TITLE        | Proposed ele                                                        | evatio | ns - So                 | outh house |
|-------------------|---------------------------------------------------------------------|--------|-------------------------|------------|
| PROJECT           | Development of two houses<br>Perran Round Lane<br>Rose, Perranporth |        |                         |            |
| CLIENT            | Tynula Ltd                                                          |        | DATE<br>November 20     |            |
| scale<br>1:100@A3 | PRO. No.<br>700                                                     |        | ' <b>G.No.</b><br>8/002 | REV A      |