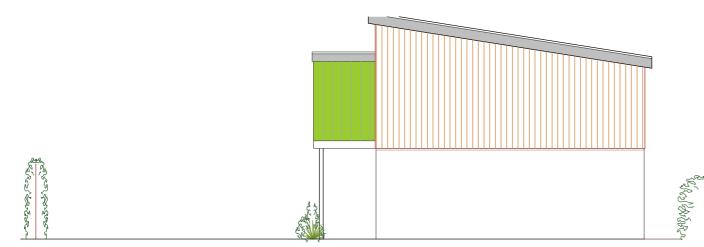

SOUTH HOUSE - North (garden) elevation

SOUTH HOUSE - East elevation

SOUTH HOUSE - West elevation

SOUTH HOUSE - South elevation

## Materials:

Roof- light grey epdm/glass fibre and photo voltaic panels

Walls - vertical timber weatherboarding white render green pre-patinated copper details

Windows - flush upvc casements (colour to be determined)