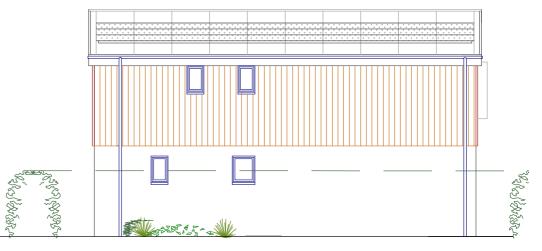

SOUTH HOUSE - North (garden) elevation

SOUTH HOUSE - East elevation

SOUTH HOUSE - West elevation

SOUTH HOUSE - South elevation

## Materials:

Roof- light grey epdm/glass fibre and photo voltaic panels

Walls - vertical timber weatherboarding white render green pre-patinated copper details

Windows - flush upvc casements (colour to be determined)

Rev A: 1st fl south windows added