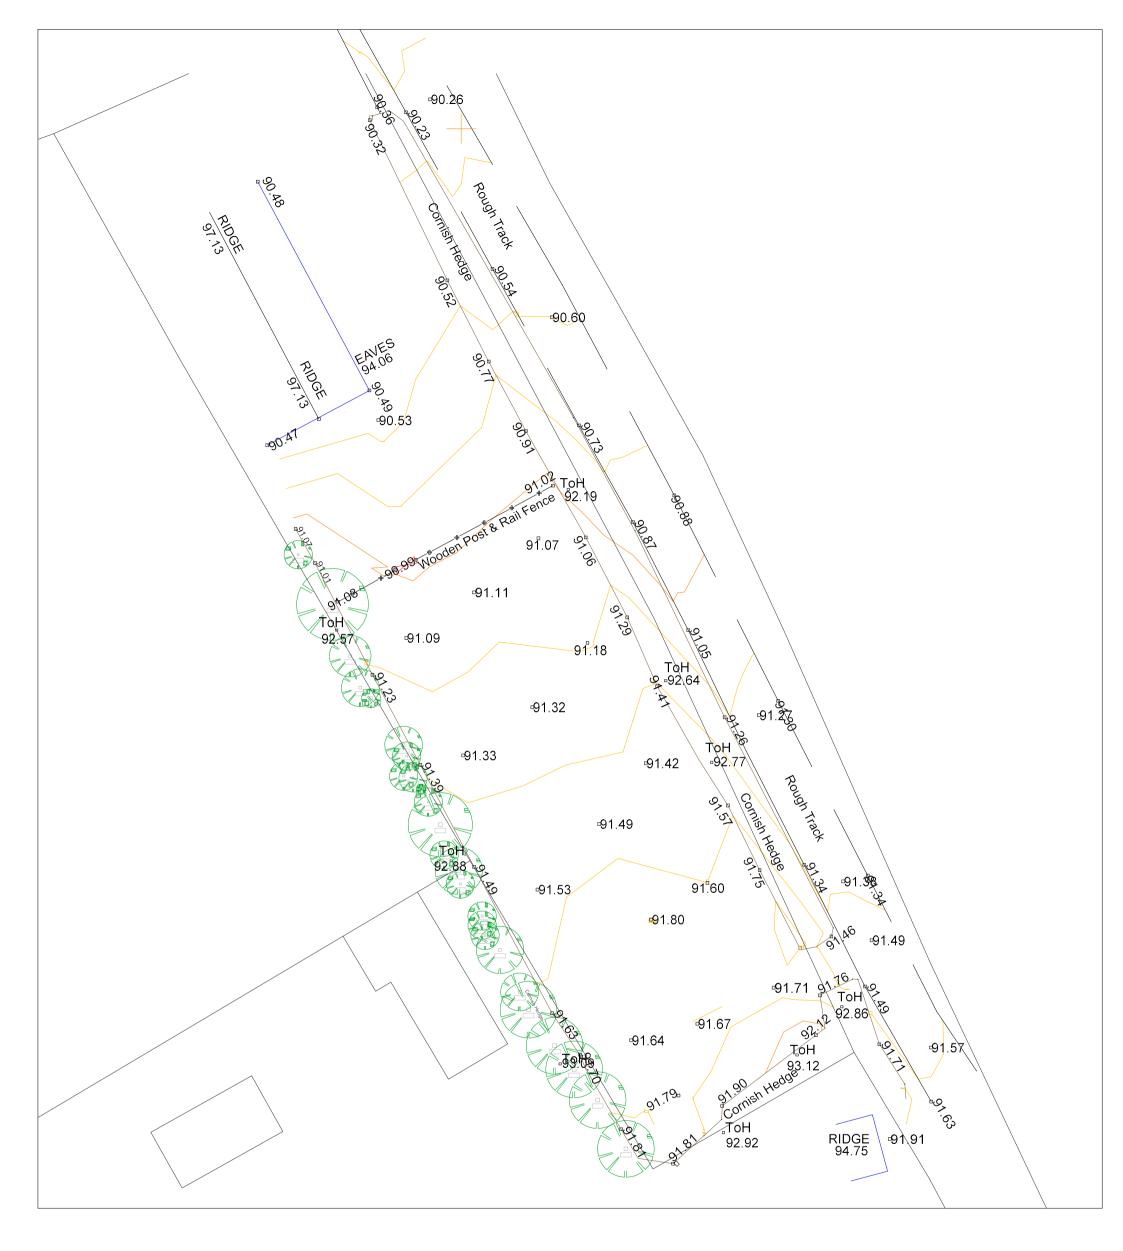

| DWG. TITLE              |                              | Site plan - Existing                   |                  |                       |     | Associates                                                                 |
|-------------------------|------------------------------|----------------------------------------|------------------|-----------------------|-----|----------------------------------------------------------------------------|
| PROJECT                 | Pe                           | velopment<br>rran Round<br>se, Perranp | Lane             |                       |     | Robert Burrows<br>Architects & Surveyors                                   |
| CLIENT                  | Tynula Ltd                   |                                        |                  | DATE<br>November 2023 |     | The Old Sunday School, Trewithick Rd, Breage, Helston, Cornwall - TR13 9PZ |
| <b>SCALE</b><br>1:200 @ | ALE PRO. No.   :200 @ A3 700 |                                        | DWG.No.<br>B/003 |                       | REV | Tel: 07778 994046 Email: rb@rba-truro.co.uk                                |