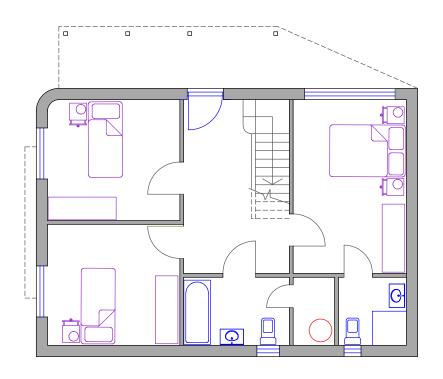

First Floor

**Ground Floor** 

| DWG. TITLE        | Proposed floor plans - North house                                  |                 |           |               |                       |  |
|-------------------|---------------------------------------------------------------------|-----------------|-----------|---------------|-----------------------|--|
| PROJECT           | Development of two houses<br>Perran Round Lane<br>Rose, Perranporth |                 |           |               |                       |  |
| CLIENT            | CLIENT<br>Tynula Ltd                                                |                 |           |               | DATE<br>November 2023 |  |
| SCALE<br>1:100@A4 |                                                                     | PRO. No.<br>700 | DWG<br>N/ | i.No.<br>/001 | REV                   |  |