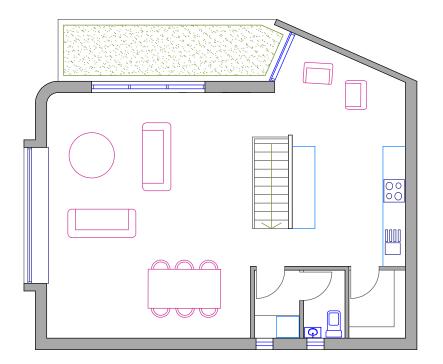

First Floor

**Ground Floor** 

| DWG. TITLE        | Proposed floor plans - North house                                  |                 |           |               |                       |  |
|-------------------|---------------------------------------------------------------------|-----------------|-----------|---------------|-----------------------|--|
| PROJECT           | Development of two houses<br>Perran Round Lane<br>Rose, Perranporth |                 |           |               |                       |  |
| CLIENT            | CLIENT<br>Tynula Ltd                                                |                 |           |               | DATE<br>November 2023 |  |
| SCALE<br>1:100@A4 |                                                                     | PRO. No.<br>700 | DWG<br>N/ | i.No.<br>/001 | REV                   |  |