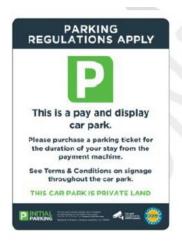

|
| Parent and Child 800 x 600mm             |           |                          |
| Data Capture 800 x 600mm                 | 0         |                          |
| Just Park 800 x 600mm                    |           |                          |
| Have a Safe Journey 800 x 600mm          |           |                          |
| Payment machine instructions 800 x 600mm |           | 2 x pole                 |
| Additional Parking 800 x 600mm           | 0         |                          |
| Existing Poles                           | 0         |                          |
| New Poles                                | $\approx$ |                          |
| Signage solar light                      | <b>(</b>  | 4                        |

## **Examples of signage**