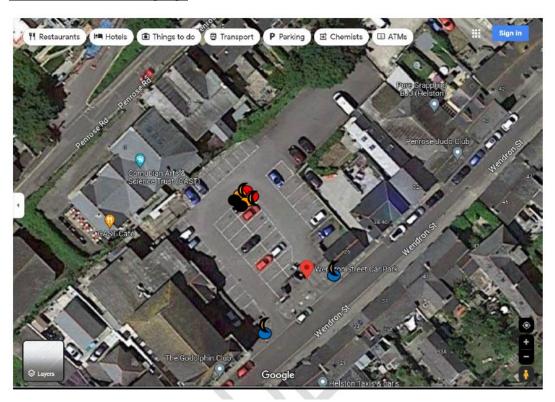

## IMAGES OF SIGNAGE AND INDICATIVE LOCATIONS

## Indicative locations of signage

## Types of signage

| Signage Key                              |           | Quantity & mounting type |
|------------------------------------------|-----------|--------------------------|
| BPA 800 x 600mm                          |           | 2 x wall                 |
| Tariff 800 x 600mm                       |           | 2 x pole                 |
| Enter registration 800 x 600mm           |           |                          |
| Appeals 800 x 600mm                      |           |                          |
| Terms & Conditions 800 x 600mm           |           | 2 x pole                 |
| Disabled 800 x 600mm                     |           |                          |
| Parent and Child 800 x 600mm             |           |                          |
| Data Capture 800 x 600mm                 | 0         |                          |
| Just Park 800 x 600mm                    |           |                          |
| Have a Safe Journey 800 x 600mm          |           |                          |
| Payment machine instructions 800 x 600mm |           | 2 x pole                 |
| Additional Parking 800 x 600mm           | 0         |                          |
| Existing Poles                           | 0         |                          |
| New Poles                                | $\approx$ |                          |
| Signage solar light                      | <b>(</b>  | 4                        |