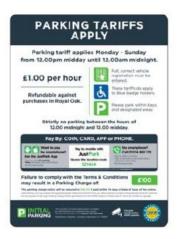

|
| Parent and Child 800 x 600mm             |           |                          |
| Data Capture 800 x 600mm                 | 0         |                          |
| Just Park 800 x 600mm                    |           |                          |
| Have a Safe Journey 800 x 600mm          |           |                          |
| Payment machine instructions 800 x 600mm |           | 2 x pole                 |
| Additional Parking 800 x 600mm           | 0         |                          |
| Existing Poles                           | 0         |                          |
| New Poles                                | $\approx$ |                          |
| Signage solar light                      | <b>(</b>  | 4                        |

## **Examples of signage**