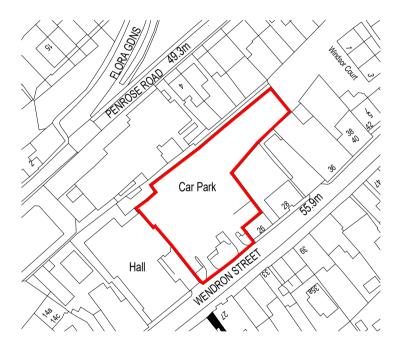

North 🔥

1.1250

| First<br>Issued: | 11.12.2 | 2023 | Revision<br>Checked |  | 11.12.2023 |  |
|------------------|---------|------|---------------------|--|------------|--|
| Drawn:           | KT      |      | Checked             |  | NB         |  |
| Project<br>Ref : | 141413  |      | Paper<br>Size:      |  | A4         |  |
| Drawing<br>Ref:  | LP01    | Rev: | -                   |  |            |  |
|                  |         |      |                     |  |            |  |