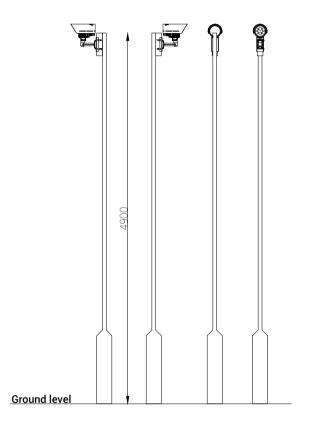

| Rev.              | Date. |                                                                                  | Details |  |  |  |
|-------------------|-------|----------------------------------------------------------------------------------|---------|--|--|--|
| Client:           |       | Initial Parking Ltd                                                              |         |  |  |  |
| Project:          |       | Wendron Street Car Park,<br>38-40 Wendron Street, HELSTON,<br>Cornwall, TR13 8PS |         |  |  |  |
| Drawing<br>Title: |       | Proposed Camera Pole<br>Elevations                                               |         |  |  |  |