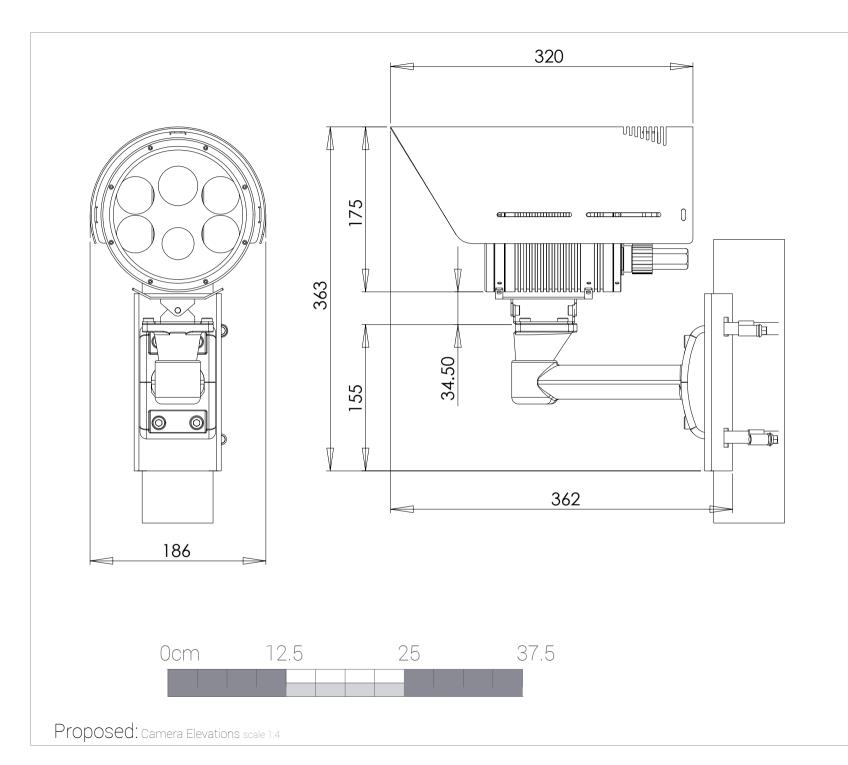

| Rev. Date.                                                                                                                                                                         |          | Details                                                                          |       |   |  |  |  |  |
|------------------------------------------------------------------------------------------------------------------------------------------------------------------------------------|----------|----------------------------------------------------------------------------------|-------|---|--|--|--|--|
| Clie                                                                                                                                                                               | nt: Ini  | Initial Parking Ltd                                                              |       |   |  |  |  |  |
| Proje                                                                                                                                                                              | ect: 38- | Wendron Street Car Park,<br>38-40 Wendron Street, HELSTON,<br>Cornwall, TR13 8PS |       |   |  |  |  |  |
| Draw<br>Titl                                                                                                                                                                       |          | Camera Elevations                                                                |       |   |  |  |  |  |
| FISHER<br>GERMAN<br>Fisher German LLP. The Estates Office<br>Norman Court, Ashby de la Zouch<br>Leicestershire. LE65 2UZ<br>Tei: 01530 412821<br>E-mail: ashby/@fishergerman.co.uk |          |                                                                                  |       |   |  |  |  |  |
| Scale<br>Bar                                                                                                                                                                       |          |                                                                                  | North | Å |  |  |  |  |
|                                                                                                                                                                                    | 1        |                                                                                  |       | 1 |  |  |  |  |