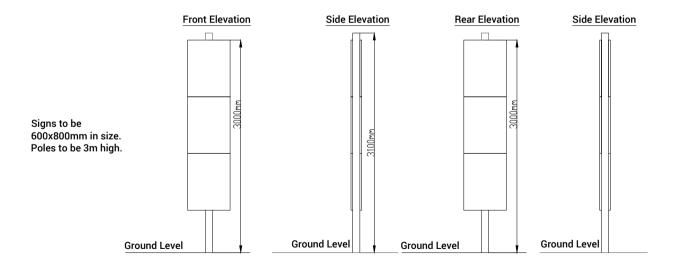

## Advertisement sign - 600x800mm



## Advertisement sign - 600x800mm



Rev. Date. Details

Client: Initial Parking Ltd

Project: Wendron Street Car Park, 38-40 Wendron Street, HELSTON, Cornwall, TR13 8PS

Drawing Title: Proposed Sign Elevations

**Ground lev** 



Fisher German LLP. The Estates Office Norman Court, Ashby de la Zouch Leicestershire. LE65 2UZ

Tel: 01530 412821 E-mail: ashby@fishergerman.co.uk

| Scale<br>Bar | 1.50 | North |
|--------------|------|-------|
|--------------|------|-------|

| Ocn 25 50 75     |            |      |                     |  |            |  |  |
|------------------|------------|------|---------------------|--|------------|--|--|
| First<br>Issued: | 11.12.2023 |      | Revision<br>Checked |  | 11.12.2023 |  |  |
| Drawn:           | KT         |      | Checked             |  | NB         |  |  |
| Project<br>Ref :