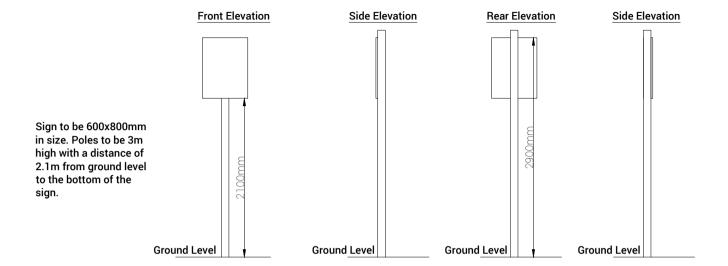

## Advertisement sign - 600x800mm



## Advertisement sign - 600x800mm



Rev. Date. Details

Client: Initial Parking Ltd

Project: Wendron Street Car Park, 38-40 Wendron Street, HELSTON, Cornwall, TR13 8PS

Drawing Title: Proposed Sign Elevations

**Ground lev** 



Fisher German LLP. The Estates Office Norman Court, Ashby de la Zouch Leicestershire. LE65 2UZ

Tel: 01530 412821 E-mail: ashby@fishergerman.co.uk

| Scale<br>Bar | 1.50 | North |
|--------------|------|-------|
|--------------|------|-------|

| Ocn 25 50 75     |            |      |                     |  |            |  |  |
|------------------|------------|------|---------------------|--|------------|--|--|
| First<br>Issued: | 11.12.2023 |      | Revision<br>Checked |  | 11.12.2023 |  |  |
| Drawn:           | KT         |      | Checked             |  | N