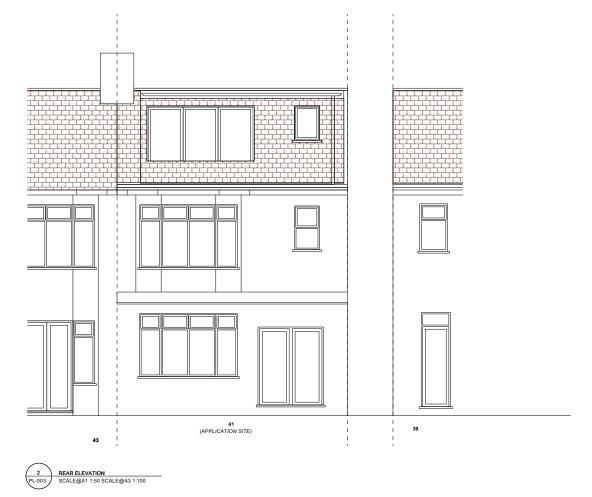

Mitchell Rd Palmers Green, London N13 6EE

079 4417 4417

info@d-2-b.com

Site Address:

37 Hedge Lane

Drawings:

**Existing Elevations** 

Scale:

1:100 @ A3

| Drawings |  | Drawing Nr. |  |
|----------|--|-------------|--|
| Rev 2    |  | 37-PD-01    |  |

This drawing is the property of Design2Build London Limited. It may not be duplicated or disclosed to any third party purposes except as authorised in writing by Design2Build London Limited. All dimensions are to be varified on site prior to any work commencing. Any errors or ommissions are to be reported to Design2Build London. The contractor is to provide full sized setting out drawings based on the information contained in th drawing for Design2Build London's approval prior to commencement of manufacturer. This drawing is to b