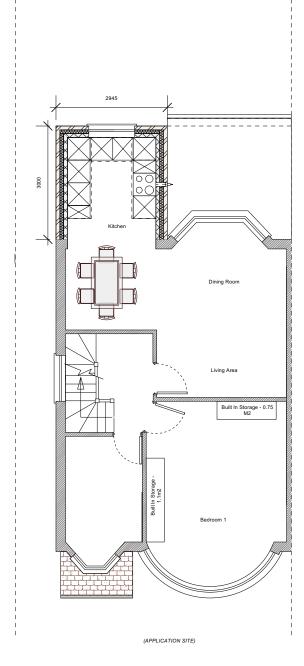

## Proposed Floor Plan / Roof Plan

Scale:

1:100 @ A3

| Drawings |  | Drawing Nr. |
|----------|--|-------------|
| Rev 2    |  | 37-PD-03    |

This drawing is the property of Design2Build London Limited. It may not be duplicated or disclosed to any third party purposes except as authorised in writing by Design2Build London Limited. All dimensions are to be varified on site prior to any work commencing. Any errors or ommissions are to be reported to Design2Build London. The contractor is to provide full sized setting out drawings based on the information contained in th drawing for Design2Build London's approval prior to commencement of manufacturer. This drawing is to be red in conjuction with any relevant specialist drawigs/documents/specification and any discrepencies or variations are to be notified to Design2Build London Limited before the affected work commences. Contractor to ensure all works conform to the local authority planning, fire, health and safety regulations.