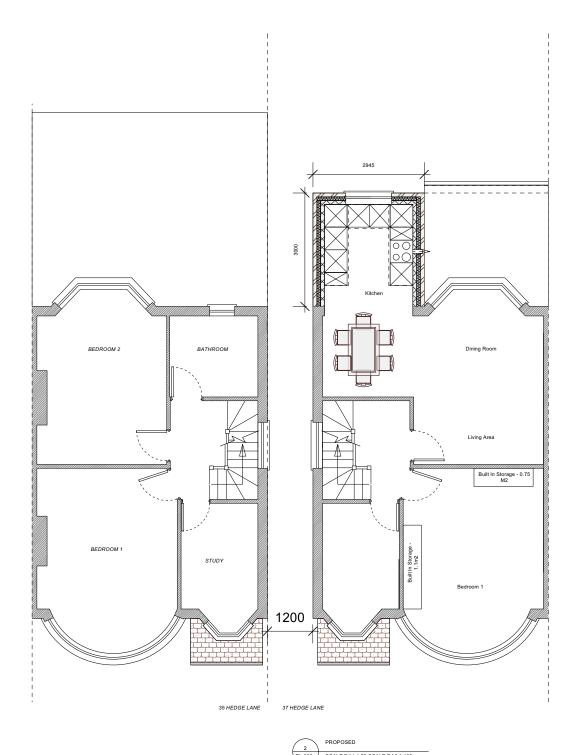

Mitchell Rd Palmers Green, London N13 6EE

079 4417 4417

info@d-2-b.com

Site Address:

37 Hedge Lane

Drawings:

Context

Scale:

1:100 @ A3

| Drawings |  | Drawing Nr. |
|----------|--|-------------|
| Rev 2    |  | 37-PD-02    |

This drawing is the property of Design2Build London Limited. It may not be duplicated or disclosed to any third party purposes except as authorised in writing by Design2Build London Limited. All dimensions are to be varified on site prior to any work commencing. Any errors or ommissions are to be reported to Design2Build London. The contractor is to provide full sized setting out drawings based on the information contained in th drawing for Design2Build London's approval prior to commencement of manufacturer. This drawing is to be red in conjuction with any relevant specialist drawigs/documents/specification and any discrepencies or variations are to be notified to Design2Build London Limited before the affected work commences. Contractor to ensure all works conform to the local authority planning, fire, health and safety regulations.