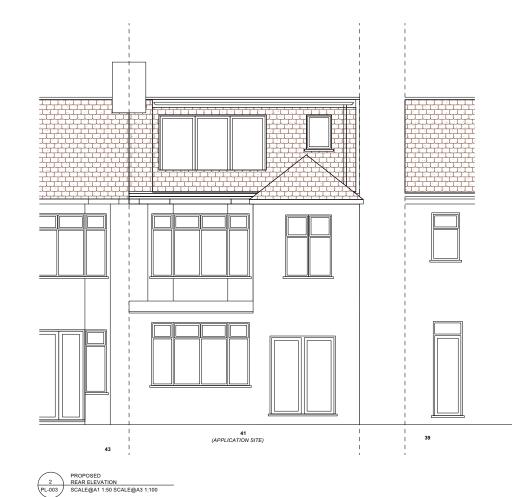

PROPOSED

 1
 SIDE ELEVATION

 PL-001
 SCALE@A1 1:50 SCALE@A3 1:100





Mitchell Rd Palmers Green, London N13 6EE

079 4417 4417

info@d-2-b.com

Site Address:

## 37 Hedge Lane

Drawings:

## **Proposed Elevations**

Scale:

## 1:100 @ A3

| Drawings |  | Drawing Nr. |
|----------|--|-------------|
| Rev 2    |  | 37-PD-06    |

This drawing is the property of Design2Build London Limited. It may not be duplicated or disclosed to any third party purposes except as authorised in writing by Design2Build London Limited. All dimensions are to be varified on site prior to any work commencing. Any errors or ommissions are to be reported to Design2Build London. The contractor is to provide full sized setting out drawings based on the information contained in th drawing for Design2Build Lond