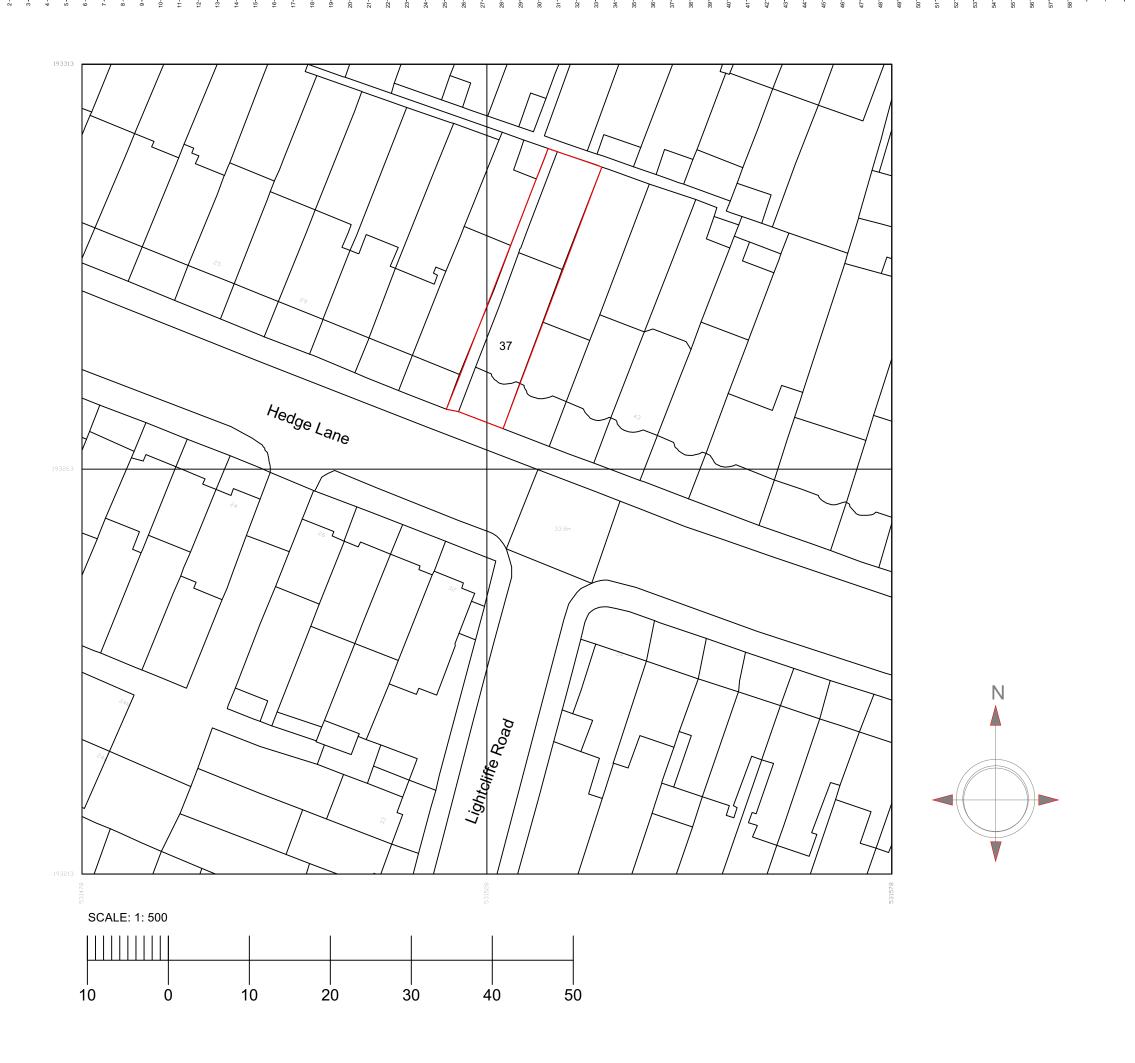

Mitchell Rd Palmers Green, London N13 6EE

079 4417 4417

info@d-2-b.com

Site Address:

37 Hedge Lane

Drawings:

**Location Map** 

Scale:

1:500 @ A3

| Drawings |  | Drawing Nr. |
|----------|--|-------------|
| Rev 3    |  | 37-PD-07    |

This drawing is the property of Design2Build London Limited. It may not be duplicated or disclosed to any third party purposes except as authorised in writing by Design2Build London. The Arror or or minissions are to be varified on site prior to any work commencing. Any errors or or minissions are to be varified on site prior to any work commencing. Any error or or minissions are to be varified on site prior to any work commencing. Any error or or minissions are to be varified on site prior to any work commencing. Any error or or minissions are to be varified on site prior to any work commencing or the provide full size setting out drawings based on the information contained in th drawing for Design2Build London's approval prior to commencement of manufacturer. The arror of manufacturer in drawings is the property of Design2Build London in the property of Design2B