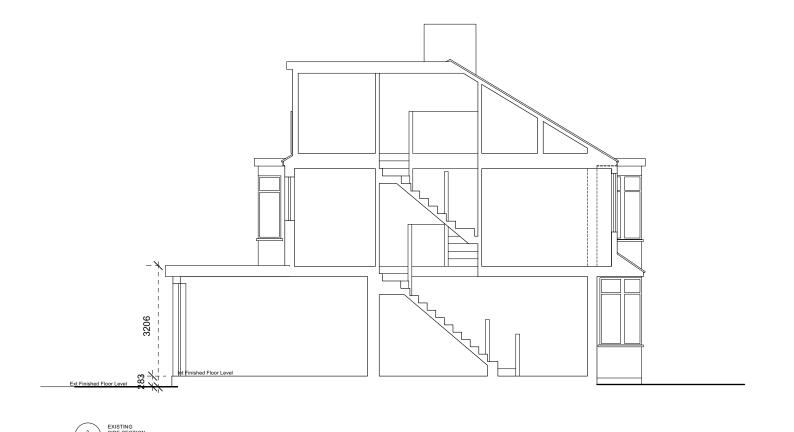

Scale: 1:100











Mitchell Rd Palmers Green, London N13 6EE

079 4417 4417

info@d-2-b.com

Site Address:

37 Hedge Lane

Drawings:

SectionS

Scale:

1:100 @ A3

| Drawings |  | Drawing Nr. |
|----------|--|-------------|
| Rev 2    |  | 37-PD-09    |

This drawing is the property of Design2Build London Limited. It may not be duplicated or disclosed to any third party purposes except as authorised in writing by Design2Build London Limited. All dimensions are to be varified on site prior to any work commencing. Any errors or ommissions are to be reported to Design2Build London. The contractor is to provide full sized setting out drawings based on the information contained in th drawing for Design2Build London's approval prior to commencement of manufacturer. This drawing is to be red in conjuction