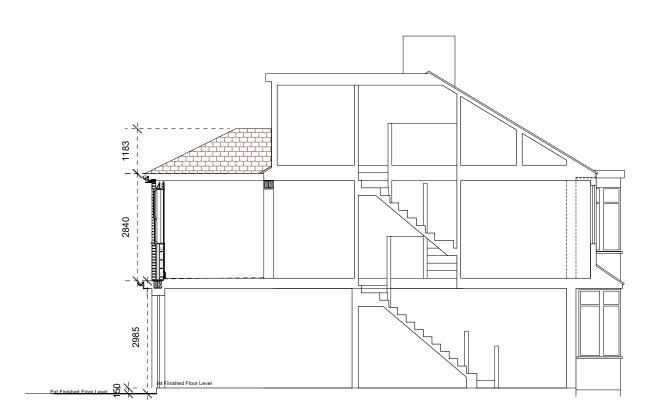

Scale: 1:100











Mitchell Rd Palmers Green, London N13 6EE

079 4417 4417

info@d-2-b.com

Site Address:

37 Hedge Lane

Drawings:

SectionS

Scale:

1:100 @ A3

| Drawings |  | Drawing Nr. |
|----------|--|-------------|
| Rev 2    |  | 37-PD-09    |

This drawing is the property of Design2Build London Limited. It may not be duplicated or disclosed to any third party purposes except as authorised in writing by Design2Build London Limited. All dimensions are to be varified on site prior to any work commencing. Any errors or ommissions are to be reported to Design2Build London. The contractor is to provide full sized setting out drawings based on the information contained in th drawing for Design2Build London's approval prior to commencement of manufacturer. This drawing is to be red in conjuction w