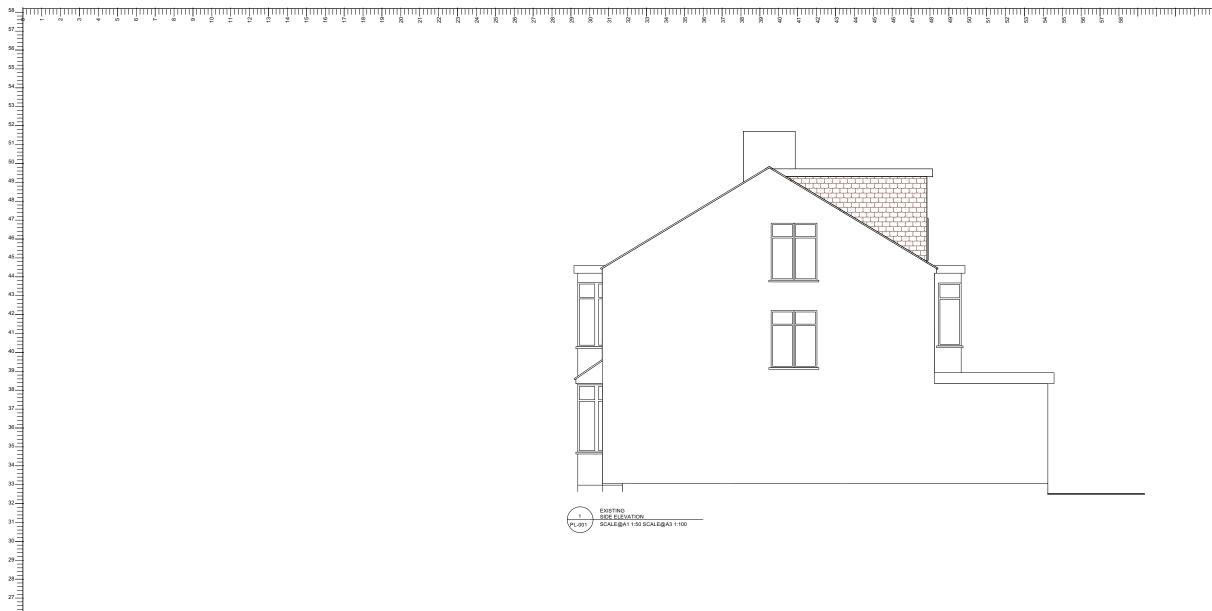

## North Elevations

Scale:

1:100 @ A3

| Drawings |  | Drawing Nr. |
|----------|--|-------------|
| Rev 2    |  | 37-PD-04    |

This drawing is the property of Design2Build London Limited. It may not be duplicated or disclosed to any third party purposes except as authorised in writing by Design2Build London Limited. All dimensions are to be varified on site prior to any work commencing. Any errors or ommissions are to be reported to Design2Build London. The contractor is to provide full sized setting out drawings based on the information contained in th drawing for Design2Build London's approval prior to commencement of manufacturer. This drawing is to be red in conjuction with any relevant specialist drawigs/documents/specification and any discrepencies or variations are to be notified to Design2Build London Limited before the affected work commences. Contractor to ensure all works conform to the local authority planning, fire, health and safety regulations.