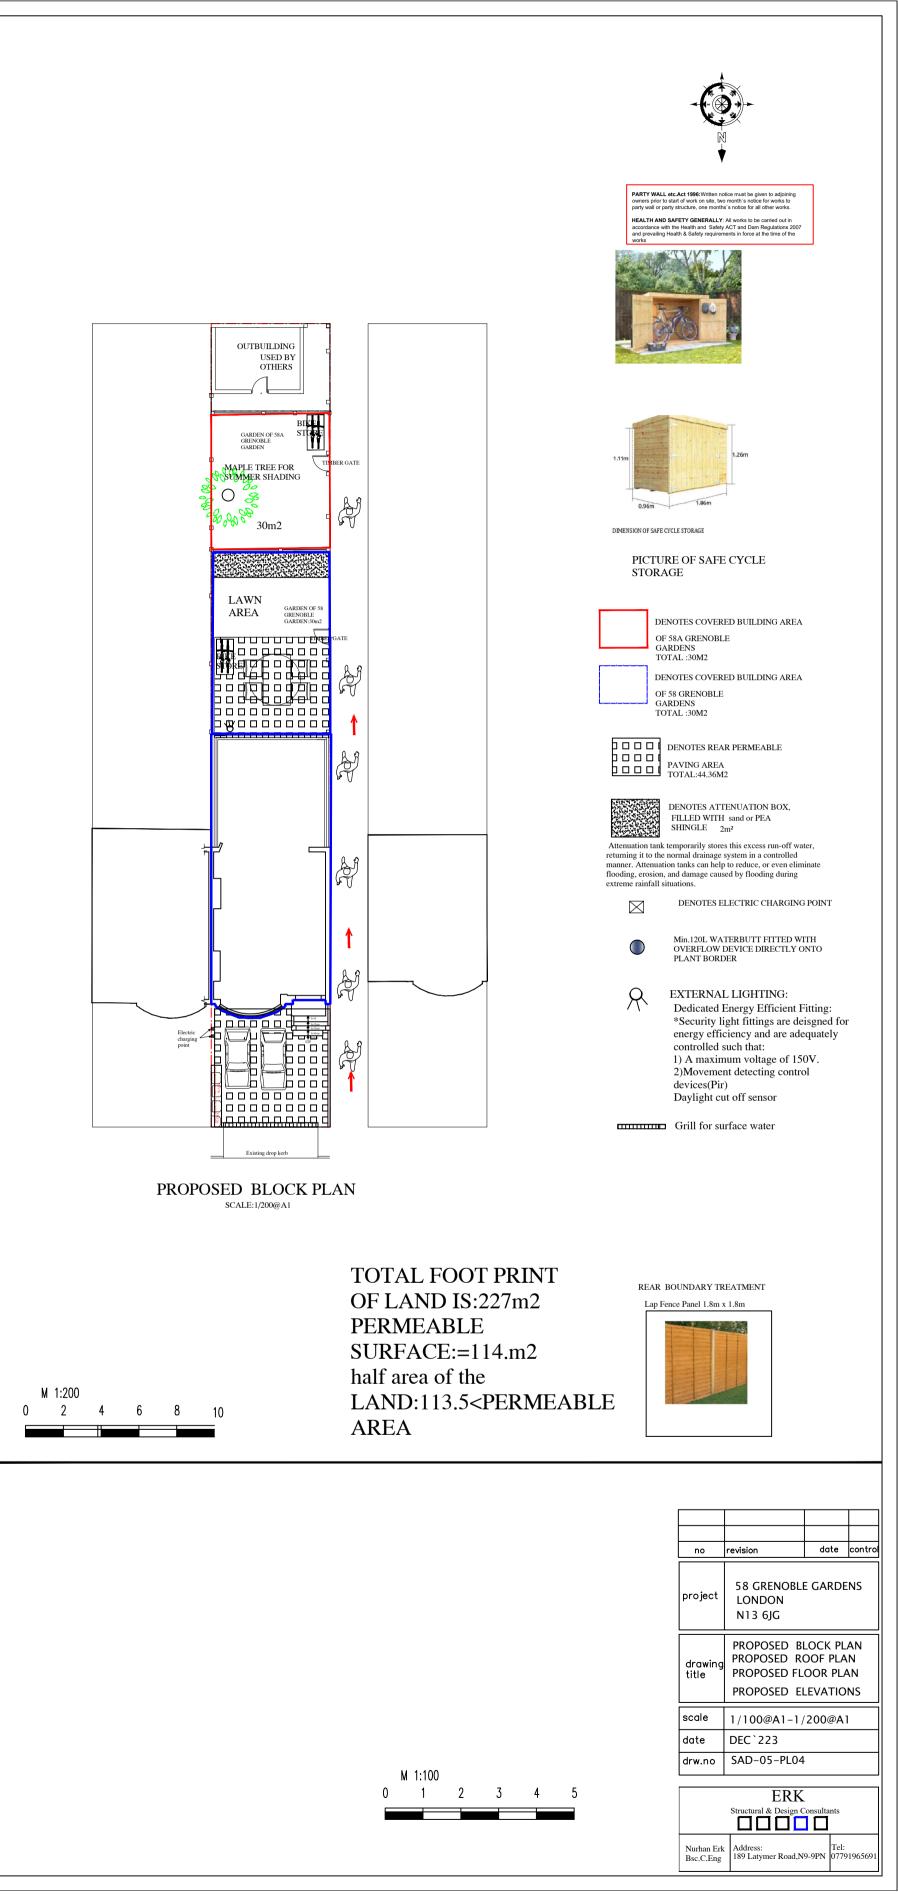

| 6p                                   | 103                   | 110                   | 116                   |                     |
|                          | 7p                                   | 112                   | 119                   | 125                   | 3.5                 |
|                          | 8p                                   | 121                   | 128                   | 134                   |                     |
|                          | 7p                                   | 116                   | 123                   | 129                   |                     |
| 6b                       | 8p                                   | 125                   | 132                   | 138                   | 4.0                 |