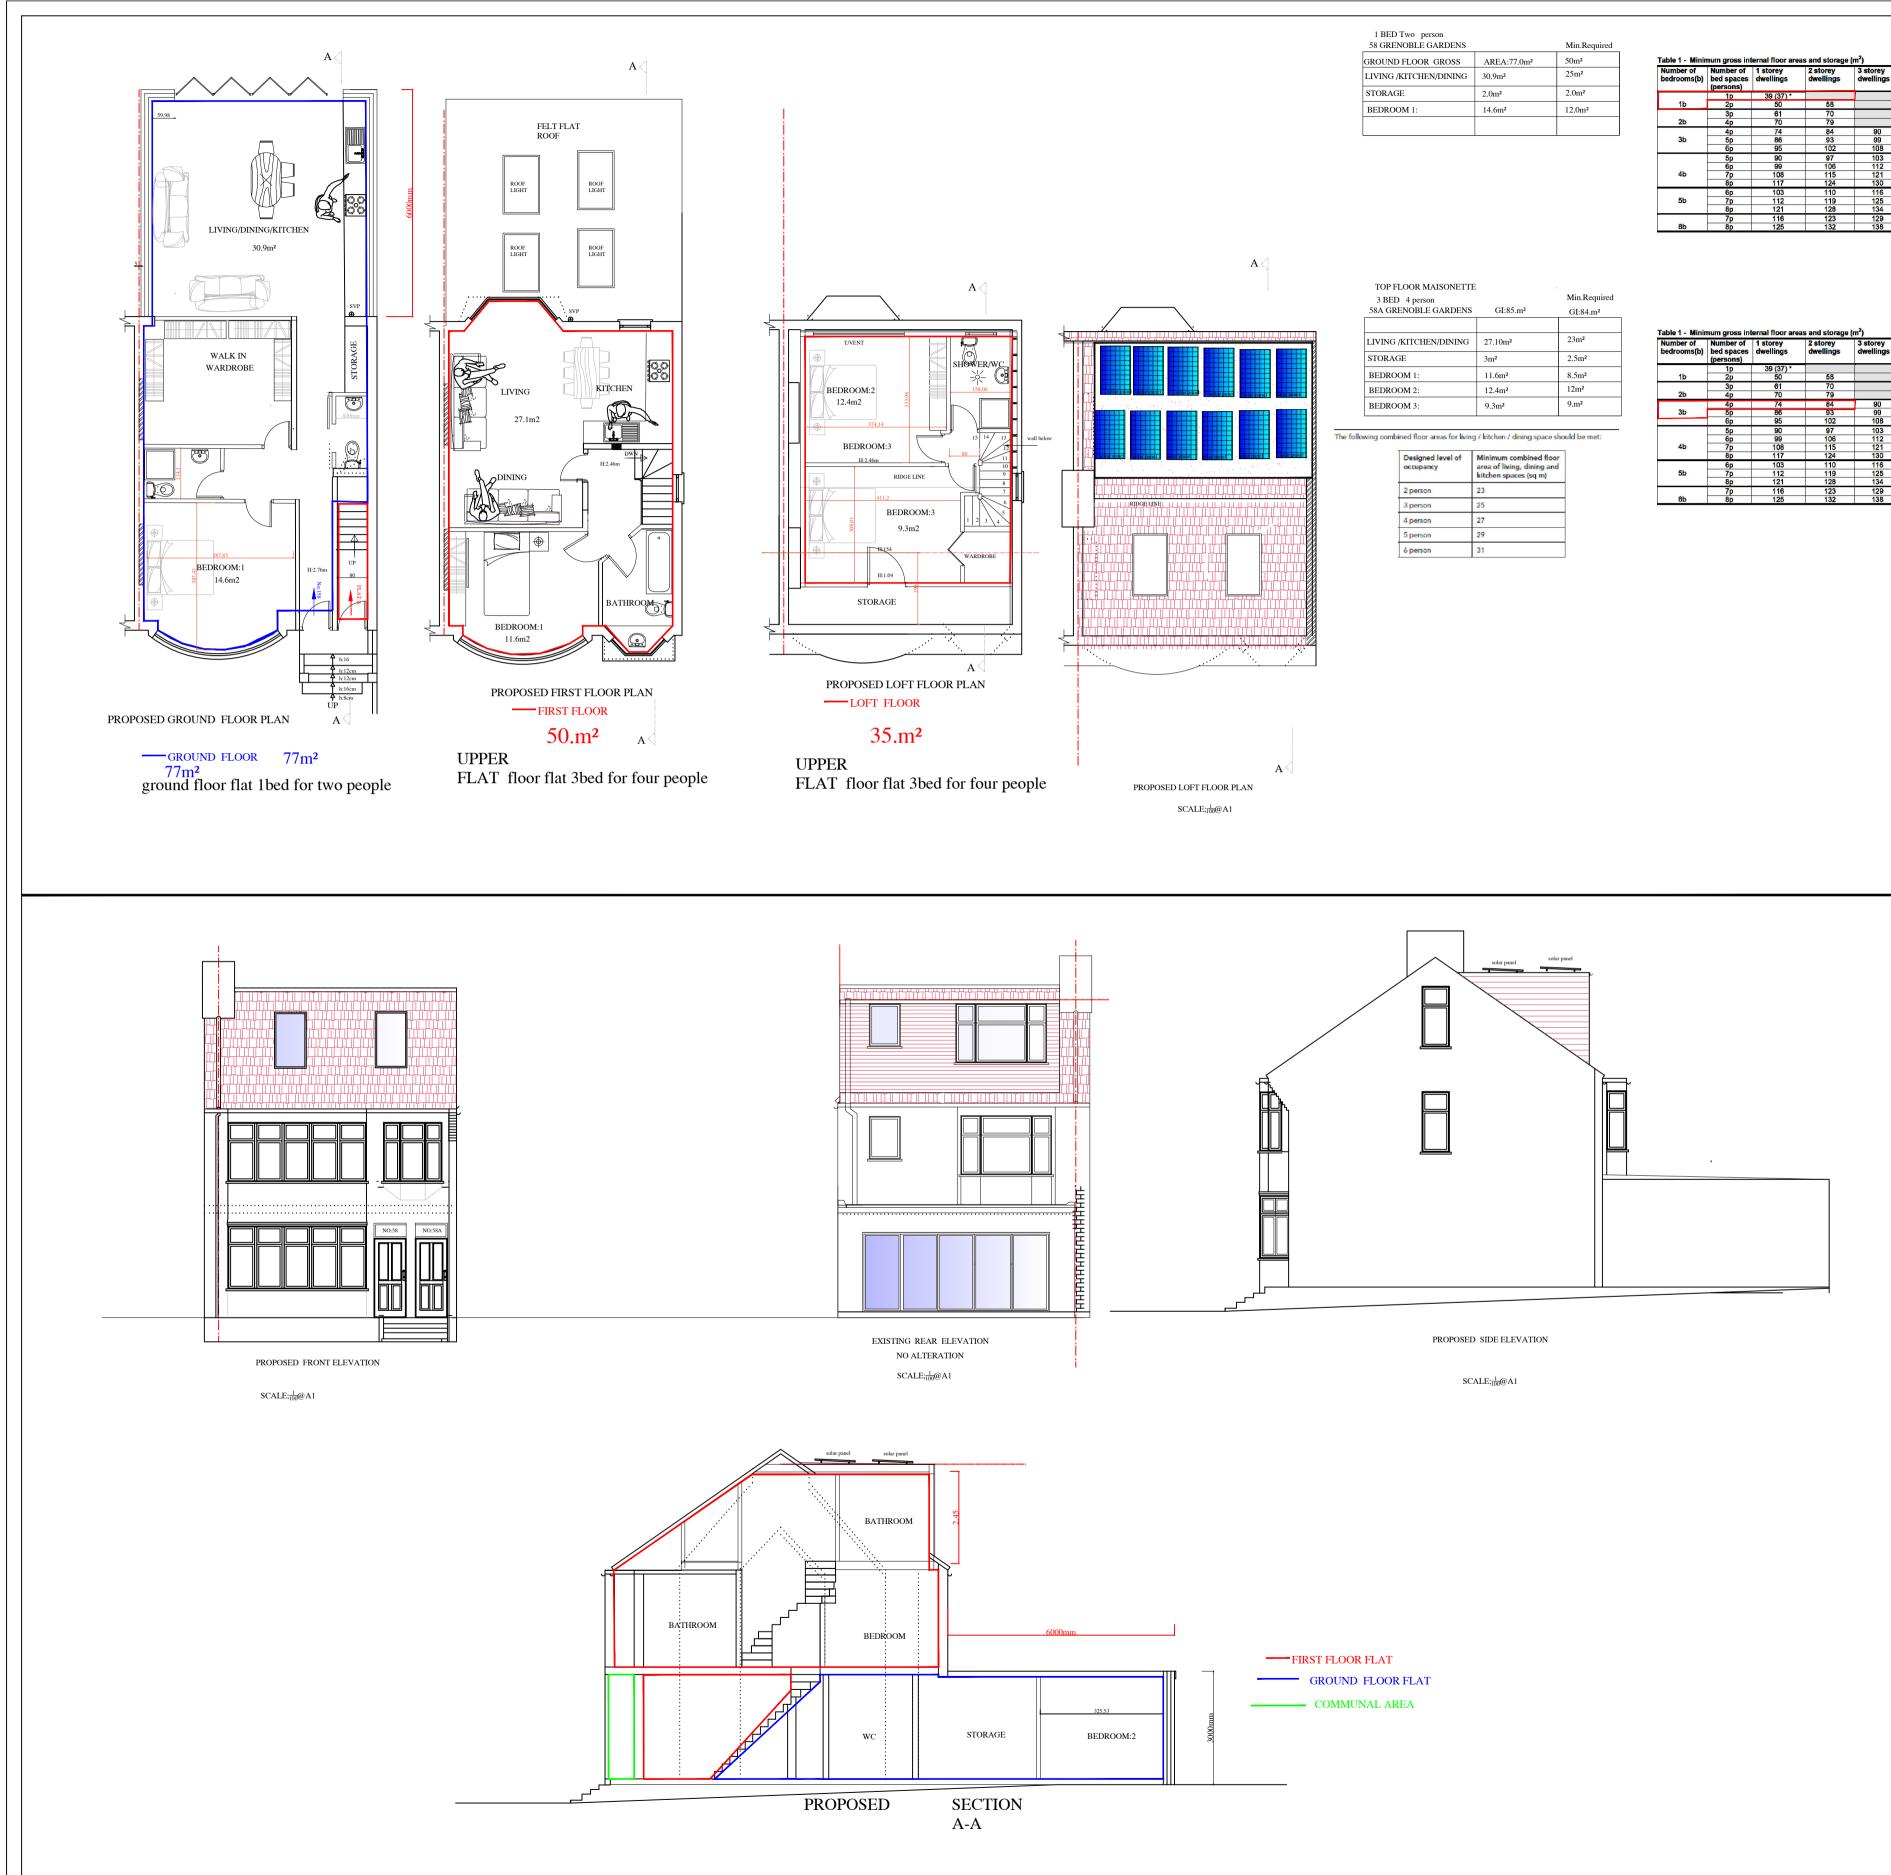

| 58 GRENOBLE GARDENS    | 1                       | Min.Required       |
|------------------------|-------------------------|--------------------|
| GROUND FLOOR GROSS     | AREA:77.0m <sup>2</sup> | 50m <sup>2</sup>   |
| LIVING /KITCHEN/DINING | 30.9m <sup>2</sup>      | 25m <sup>2</sup>   |
| STORAGE                | 2.0m <sup>2</sup>       | 2.0m <sup>2</sup>  |
| BEDROOM 1:             | 14.6m <sup>2</sup>      | 12.0m <sup>2</sup> |
|                        |                         |                    |

| Number of<br>bedrooms(b) | Number of<br>bed spaces<br>(persons) | 1 storey<br>dwellings | 2 storey<br>dwellings | 3 storey<br>dwellings | Built-in<br>storage |
|--------------------------|--------------------------------------|-----------------------|-----------------------|-----------------------|---------------------|
| 1b                       | 1p                                   | 39 (37) *             |                       |                       | 1.0                 |
|                          | 2р                                   | 50                    | 58                    |                       | 1.5                 |
| 2b                       | 3p                                   | 61                    | 70                    |                       |                     |
|                          | 4p                                   | 70                    | 79                    |                       | 2.0                 |
| 3b                       | 4p                                   | 74                    | 84                    | 90                    | 2.5                 |
|                          | 5p                                   | 86                    | 93                    | 99                    |                     |
|                          | 6p                                   | 95                    | 102                   | 108                   |                     |
| 4b                       | 5p                                   | 90                    | 97                    | 103                   | 3.0                 |
|                          | 6p                                   | 99                    | 106                   | 112                   |                     |
|                          | 7p                                   | 108                   | 115                   | 121                   |                     |
|                          | 8p                                   | 117                   | 124                   | 130                   |                     |
| 5b                       | 6р                                   | 103                   | 110                   | 116                   | 3.5                 |
|                          | 7p                                   | 112                   | 119                   | 125                   |                     |
|                          | 8p                                   | 121                   | 128                   | 134                   |                     |
|                          | 7p                                   | 116                   | 123                   | 129                   |                     |
| 6b                       | 8p                                   | 125                   | 132                   | 138                   | 4.0                 |

| 3 BED 4 person<br>58A GRENOBLE GARDENS | GI:85.m <sup>2</sup>                  | Min.Required<br>GI:84.m <sup>2</sup>   |  |
|----------------------------------------|---------------------------------------|----------------------------------------|--|
|                                        |                                       |                                        |  |
| LIVING /KITCHEN/DINING                 | 27.10m <sup>2</sup>                   | 23m <sup>2</sup>                       |  |
| STORAGE                                | 3m <sup>2</sup><br>11.6m <sup>2</sup> | 2.5m <sup>2</sup><br>8.5m <sup>2</sup> |  |
| BEDROOM 1:                             |                                       |                                        |  |
| BEDROOM 2:                             | 12.4m <sup>2</sup>                    | 12m <sup>2</sup>                       |  |
| BEDROOM 3:                             | 9.3m <sup>2</sup>                     | 9.m²                                   |  |
|                                        |                                       |                                        |  |

| Designed level of<br>occupancy | Minimum combined floor<br>area of living, dining and<br>kitchen spaces (sq m) |
|--------------------------------|-------------------------------------------------------------------------------|
| 2 person                       | 23                                                                            |
| 3 person                       | 25                                                                            |
| 4 person                       | 27                                                                            |
| 5 person                       | 29                                                                            |
| 6 person                       | 31                                                                            |

| Number of<br>bedrooms(b) | Number of<br>bed spaces<br>(persons) | 1 storey<br>dwellings | 2 storey<br>dwellings | 3 storey<br>dwellings | Built-in<br>storage |
|--------------------------|--------------------------------------|-----------------------|-----------------------|-----------------------|---------------------|
|                          | 1p                                   | 39 (37) *             |                       |                       | 1.0                 |
| 1b                       | 2p                                   | 50                    | 58                    |                       | 1.5                 |
| 2b                       | 3p                                   | 61                    | 70                    |                       |                     |
|                          | 4p                                   | 70                    | 79                    |                       | 2.0                 |
| 3b                       | 4p                                   | 74                    | 84                    | 90                    | _                   |
|                          | 5p                                   | 86                    | 93                    | 99                    | 2.5                 |
|                          | 6р                                   | 95                    | 102                   | 108                   |                     |
| 4b                       | 5p                                   | 90                    | 97                    | 103                   |                     |
|                          | 6p                                   | 99                    | 106                   | 112                   | 3.0                 |
|                          | 7p                                   | 108                   | 115                   | 121                   |                     |
|                          | 8p                                   | 117                   | 124                   | 130                   |                     |
| 5b                       | 6p                                   | 103                   | 110                   | 116                   |                     |
|                          | 7p                                   | 112                   | 119                   | 125                   | 3.5                 |
|                          | 8p                                   | 121                   | 128                   | 134                   |                     |
|                          | 7p                                   | 116                   | 123                   | 129                   |                     |
| 6b                       | 8p                                   | 125                   | 132                   | 138                   | 4.0                 |