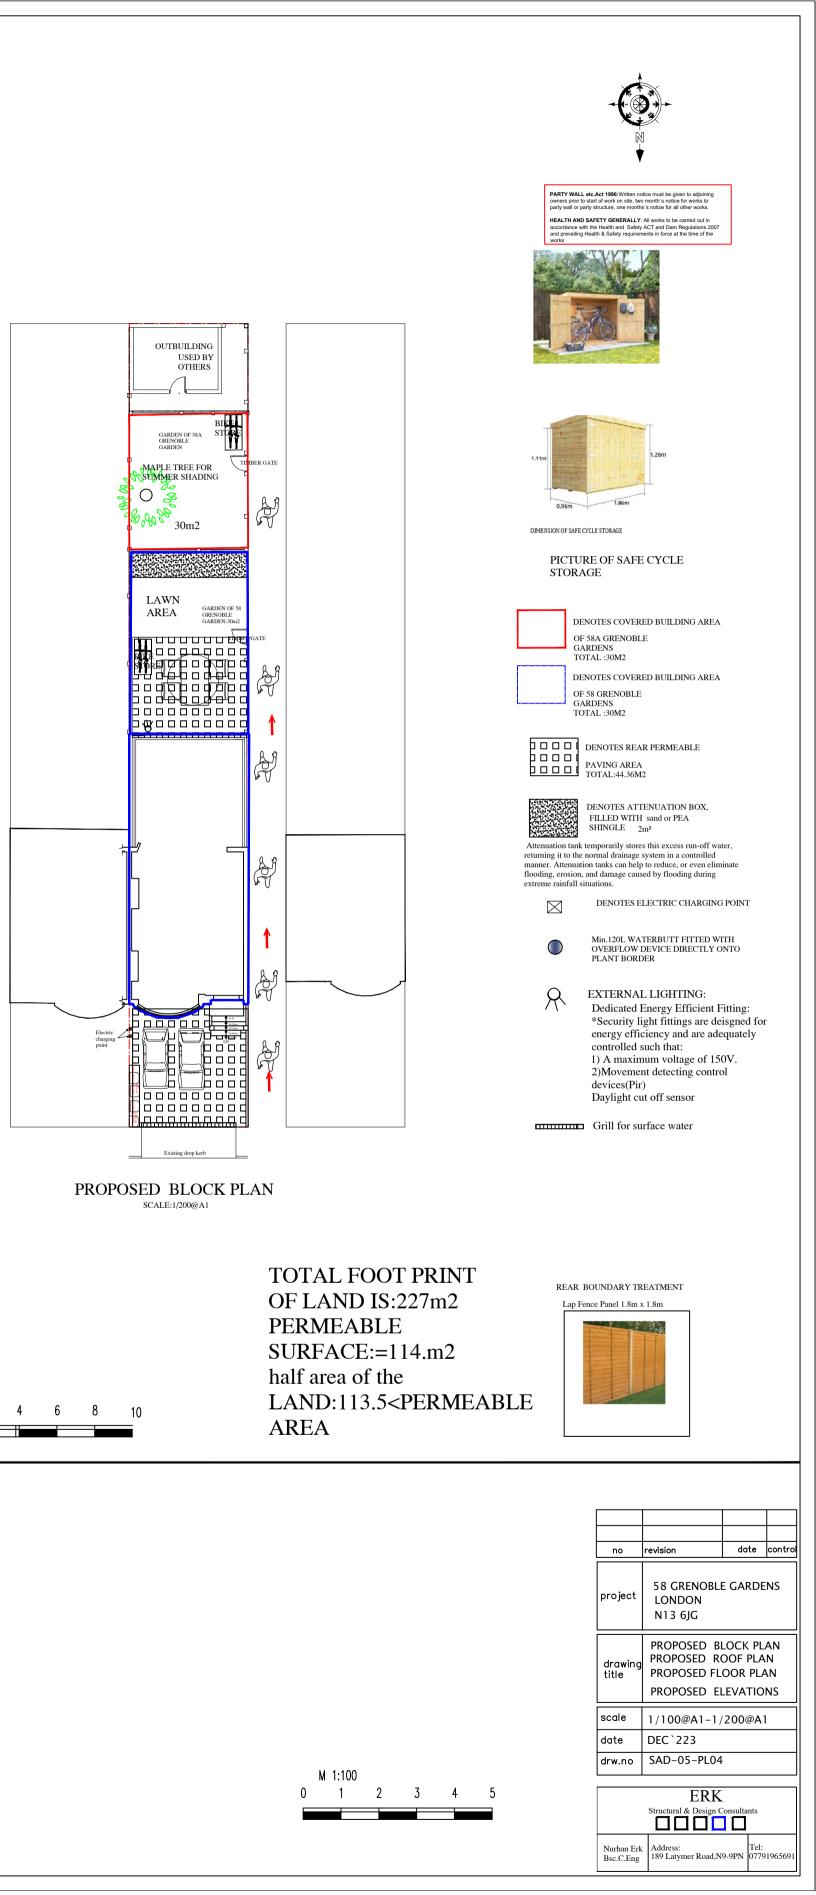

| 6p                                   | 103                   | 110                   | 116                   |                     |
|                          | 7p                                   | 112                   | 119                   | 125                   | 3.5                 |
|                          | 8p                                   | 121                   | 128                   | 134                   |                     |
|                          | 7p                                   | 116                   | 123                   | 129                   |                     |
| 6b                       | 8p                                   | 125                   | 132                   | 138                   | 4.0                 |