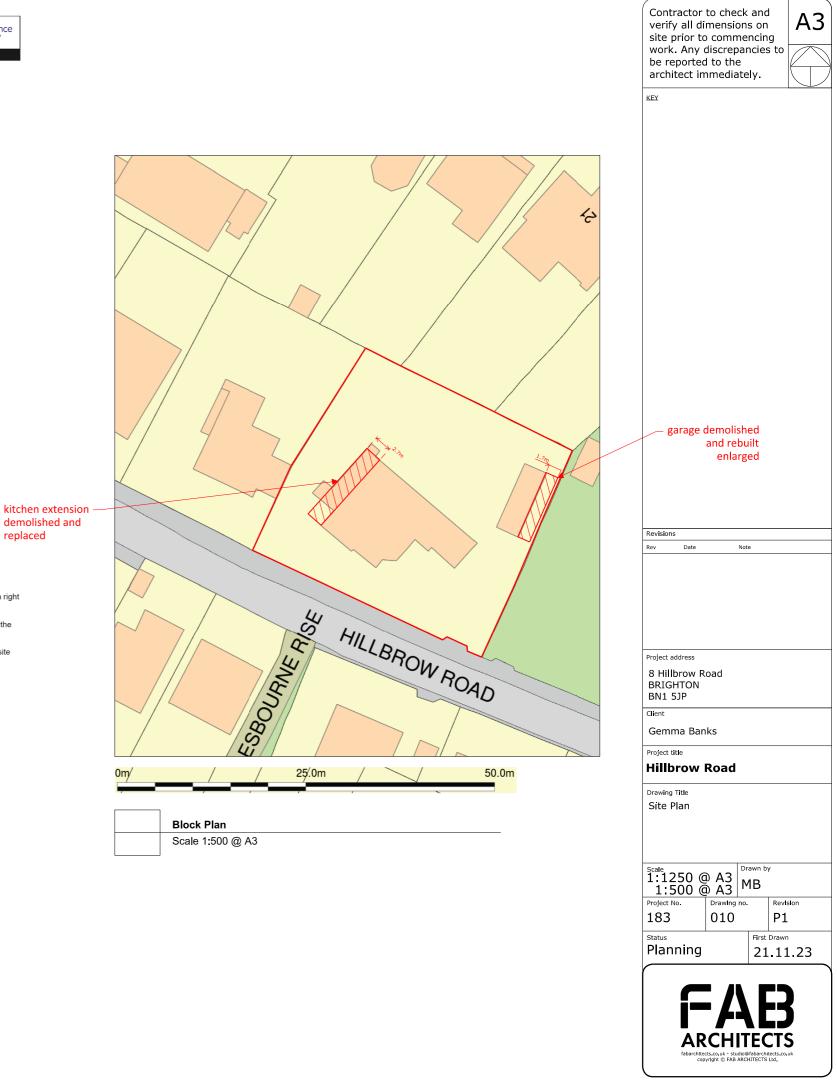

## 👬 Buy A Plan

demolished and

replaced

8, Hillbrow Road, Brighton, Brighton Hove, BN1 5JP

Location Plan shows area bounded by: 529510.49, 107783.73 529651.91, 107925.15 (at a scale of 1:1250), OSGridRef: TQ2958 785. The representation of a road, track or path is no evidence of a right