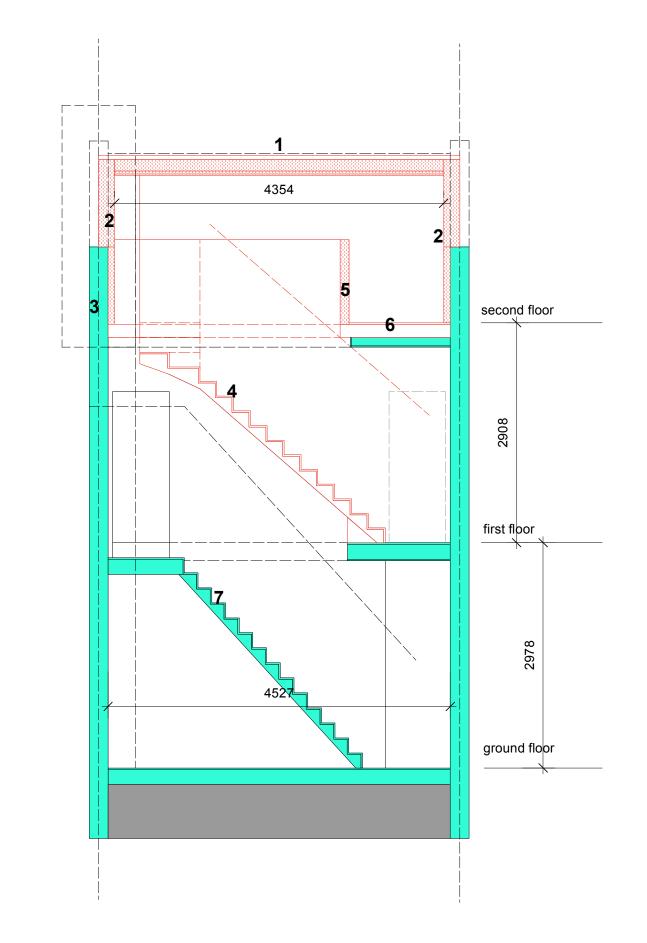

- 1. Dormer roof
- 2. New dormer wall
- 3. Existing wall
- 4. New stair 5. Balustrade
- 6. New floor
- 7. Existing stair

|                              |                              |             |       |              | -              |
|------------------------------|------------------------------|-------------|-------|--------------|----------------|
| Rev:                         | Date:                        | Drawn:      | Auth: | Details:     |                |
| PF                           | ROF                          | 205         | SE[   | כ            |                |
| Project: 6 H<br>Client: Hell | Henrietta Str<br>lie and Stu | reet        | _     |              | T : ARCHITECTS |
| Title: Propo                 | osed section                 | ı bb        |       |              |                |
| Date: Dece                   | ember 2022                   |             | Dr    | awn: NL      | Auth:          |
| Number:                      | 15-2022/6                    | HS/205 Rev: | Sc    | ale: 1:50@A3 |                |
|                              |                              |             |       |              |                |