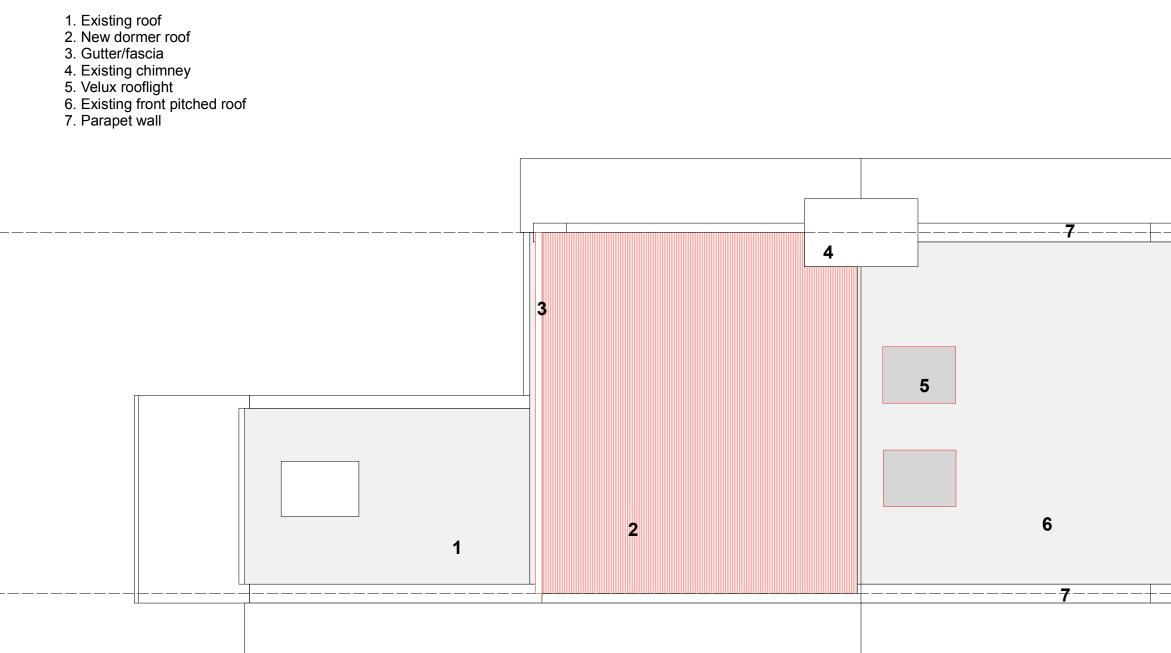

| This drav | ving is | © Co | pyright |
|-----------|---------|------|---------|
|-----------|---------|------|---------|

Dimensions are not to be scaled from this drawing

All Dimensions shown are for information only Construction dimensions are to be checked on and confirmed with the architect

#### NOTES:

- 1. Tiled dormer elevation
- 2. Retained eaves
- 3. Juliette balcony
- 4. New window
  5. Glass balustrade
- 6. New rwp
- 7. Eaves/gutter
  8. New dormer roof

| Rev:        | Date:                          | Drawn:             | Auth: | Details:              |  |  |  |  |
|-------------|--------------------------------|--------------------|-------|-----------------------|--|--|--|--|
| PF          | RO                             | 203                | SEI   | D                     |  |  |  |  |
|             | Henrietta St<br>lie and Stu    | reet               | -     | tinsight : ARCHITECTS |  |  |  |  |
| Title: Prop | Title: Proposed rear elevation |                    |       |                       |  |  |  |  |
| Date: Dece  | ember 2022                     | 1                  |       | Drawn: NL Auth:       |  |  |  |  |
| Number:     | 15-2022/6                      | <b>HS/207</b> Rev: |       | Scale: 1:50@A3        |  |  |  |  |
|             |                                |                    |       |                       |  |  |  |  |