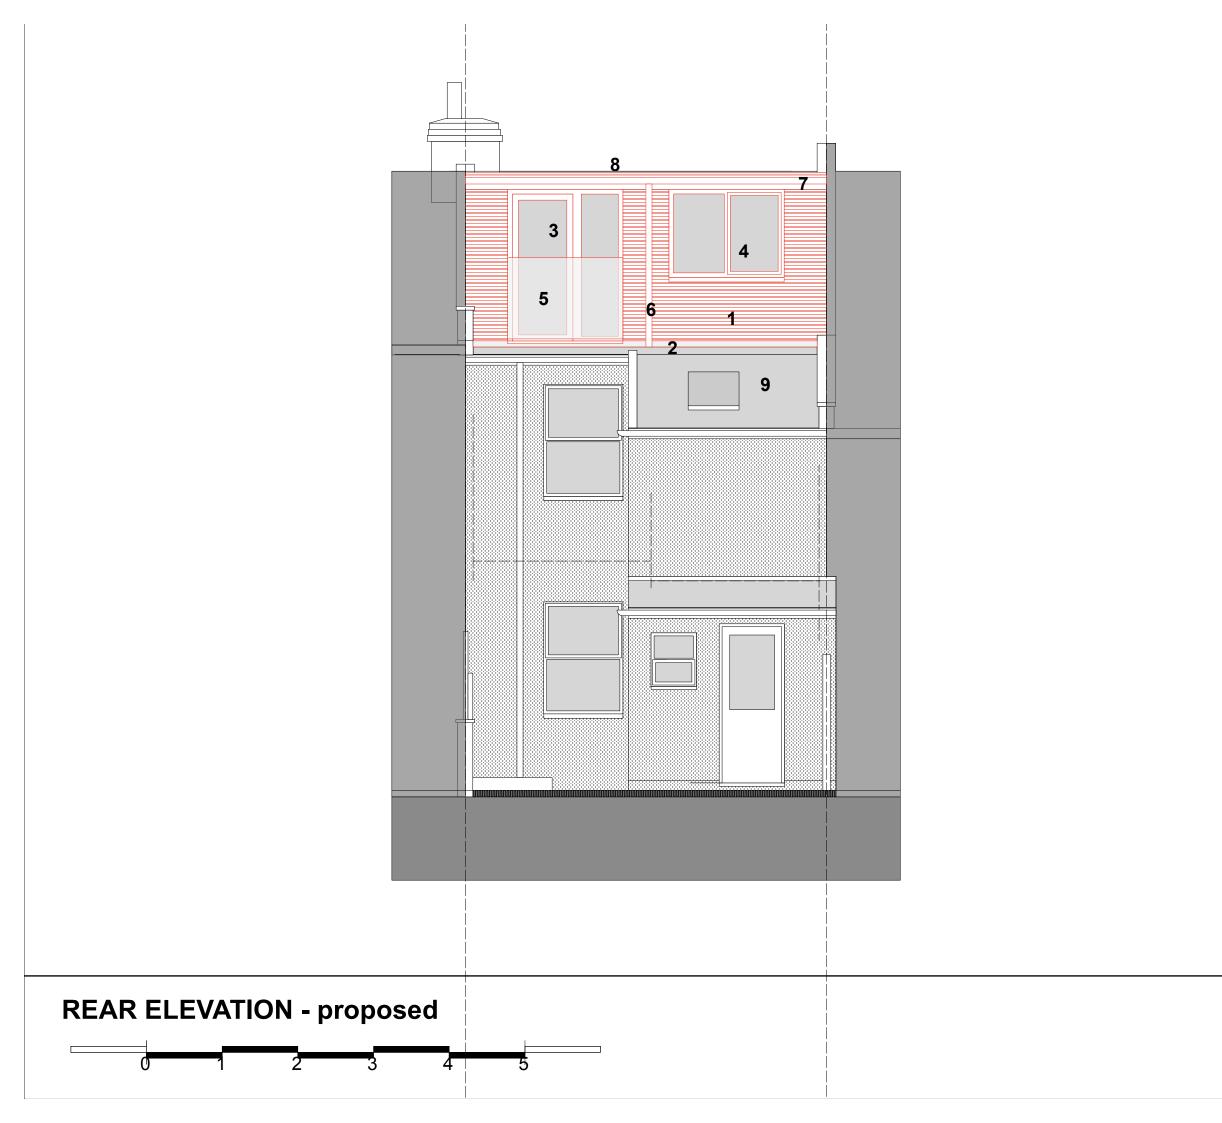

| This drav | ving is | © Co | pyright |
|-----------|---------|------|---------|
|-----------|---------|------|---------|

Dimensions are not to be scaled from this drawing

All Dimensions shown are for information only Construction dimensions are to be checked on and confirmed with the architect

#### NOTES:

- 1. Tiled dormer elevation
- 2. Retained eaves
- 3. Juliette balcony
- 4. New window
  5. Glass balustrade
- 6. New rwp
- 7. Eaves/gutter
  8. New dormer roof

| Rev:        | Date:                          | Drawn:             | Auth: | Details:              |  |  |  |  |
|-------------|--------------------------------|--------------------|-------|-----------------------|--|--|--|--|
| PF          | RO                             | 203                | SEI   | D                     |  |  |  |  |
|             | Henrietta St<br>lie and Stu    | reet               | -     | tinsight : ARCHITECTS |  |  |  |  |
| Title: Prop | Title: Proposed rear elevation |                    |       |                       |  |  |  |  |
| Date: Dece  | ember 2022                     | 1                  |       | Drawn: NL Auth:       |  |  |  |  |
| Number:     | 15-2022/6                      | <b>HS/207</b> Rev: |       | Scale: 1:50@A3        |  |  |  |  |
|             |                                |                    |       |                       |  |  |  |  |