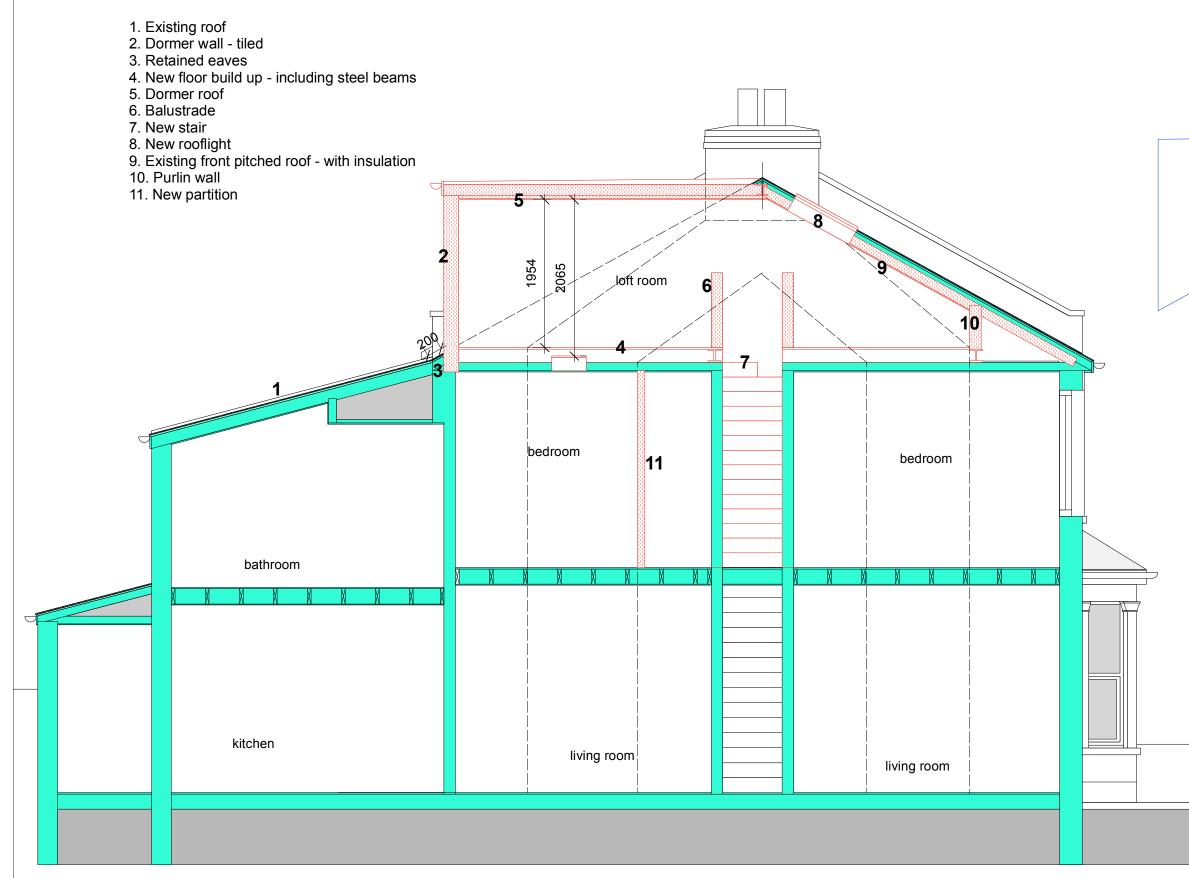

- 1. Dormer roof
- 2. New dormer wall
- 3. Existing wall
- 4. New stair 5. Balustrade
- 6. New floor
- 7. Existing stair

|                              |                              |             |       |              | -              |
|------------------------------|------------------------------|-------------|-------|--------------|----------------|
| Rev:                         | Date:                        | Drawn:      | Auth: | Details:     |                |
| PF                           | ROF                          | 205         | SE[   | כ            |                |
| Project: 6 H<br>Client: Hell | Henrietta Str<br>lie and Stu | reet        | _     |              | T : ARCHITECTS |
| Title: Propo                 | osed section                 | ı bb        |       |              |                |
| Date: Dece                   | ember 2022                   |             | Dr    | awn: NL      | Auth:          |
| Number:                      | 15-2022/6                    | HS/205 Rev: | Sc    | ale: 1:50@A3 |                |
|                              |                              |             |       |              |                |