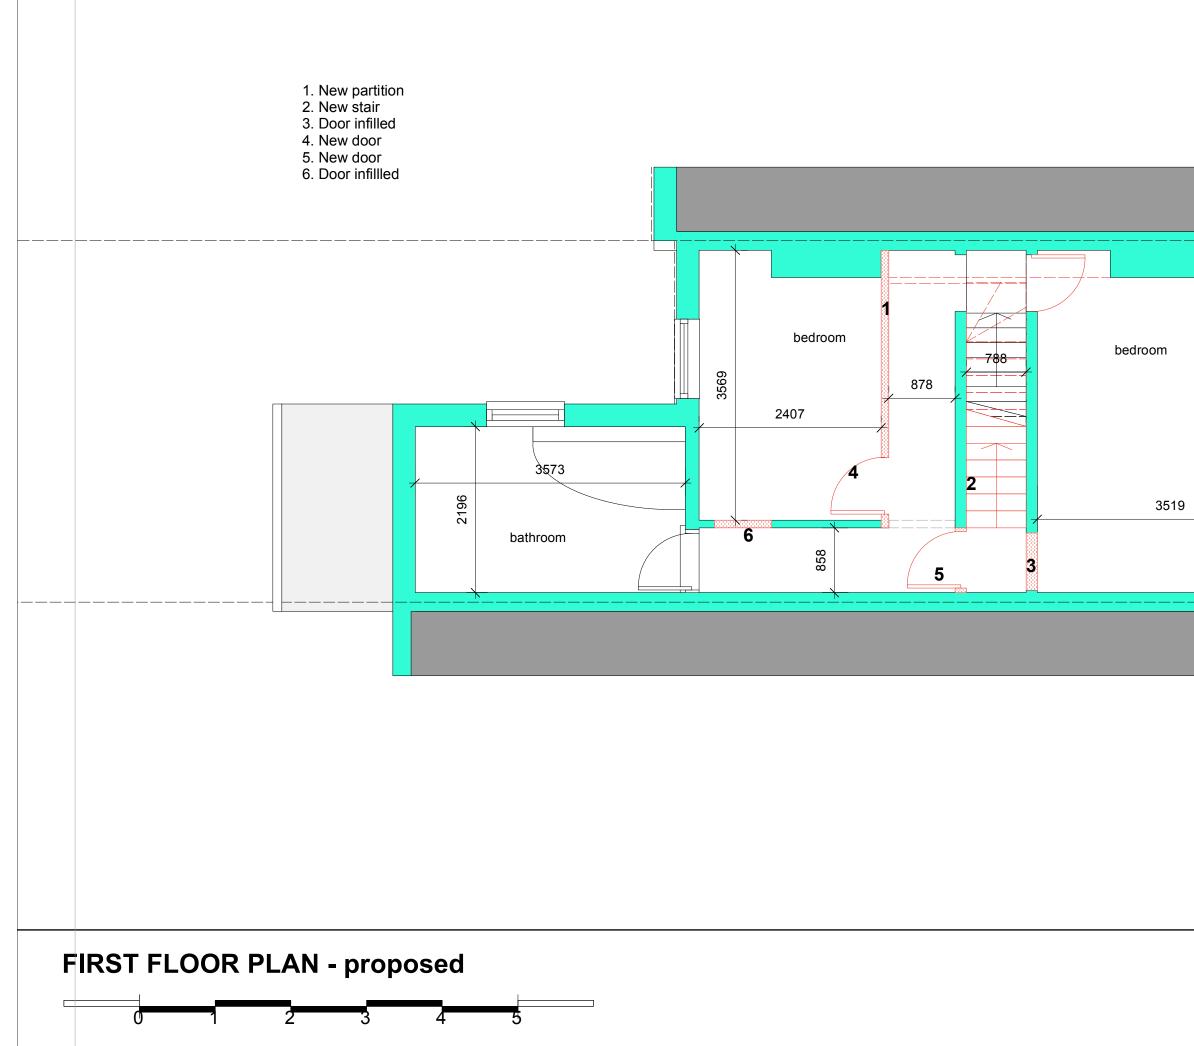

|           | This dra                     | awing is   | C Copyrig                               | ght        |                                         |  |
|-----------|------------------------------|------------|-----------------------------------------|------------|-----------------------------------------|--|
|           | Dimens                       | ions are   | not to be                               | scaled fro | om this drawing                         |  |
|           | Constru                      | uction dir | shown are<br>nensions a<br>vith the arc | are to be  | mation only<br>checked on               |  |
|           | NOTES                        |            |                                         |            |                                         |  |
|           |                              |            |                                         |            |                                         |  |
|           |                              |            |                                         |            |                                         |  |
|           |                              |            |                                         |            |                                         |  |
|           |                              |            |                                         |            |                                         |  |
| . <u></u> | ·                            |            | <br>_+                                  |            |                                         |  |
| 4527      |                              |            |                                         |            |                                         |  |
|           |                              |            |                                         |            |                                         |  |
|           |                              |            |                                         |            |                                         |  |
|           |                              |            |                                         |            |                                         |  |
|           |                              |            |                                         |            |                                         |  |
|           |                              |            |                                         |            |                                         |  |
|           | Devi                         | Data       | Drown                                   | Auth       | Detaile                                 |  |
|           | Rev:                         |            |                                         | Auth:      | Details:                                |  |
|           | PF                           | RO         | 203                                     | SE[        | )                                       |  |
|           | Project: 6 H<br>Client: Hell |            | reet                                    | _          | insight : ARCHI<br>design - construct - |  |
|           | Title: Propo                 |            | oor plan                                |            | -                                       |  |
|           | Date: Dece                   |            |                                         | Dr         | rawn: NL Auth:                          |  |
|           | Number:                      | 15-2022/6  | HS/201 Rev:                             | Sc         | ale: 1:50@A3                            |  |
|           |                              |            |                                         |            |                                         |  |