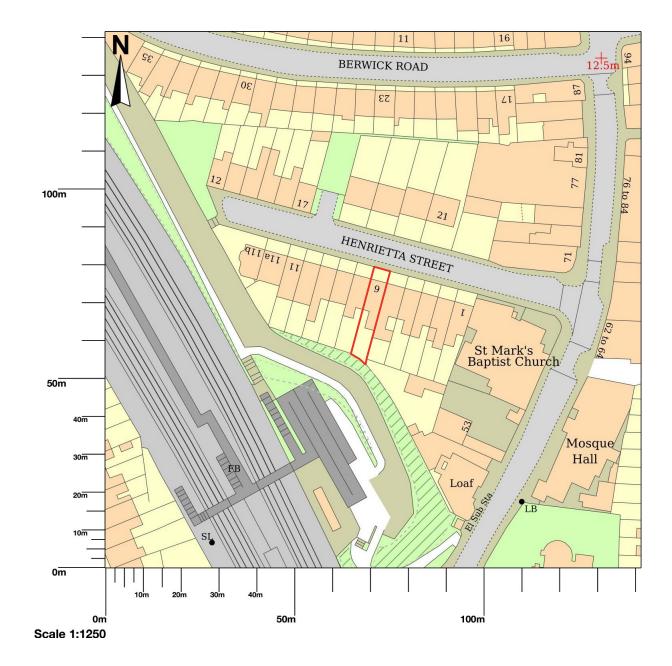

## 6 Henrietta Street, Easton, Bristol, BS5 6HU

SITE PLAN

| This da                            |                              |                        | <b> -</b> 4       |                        |                                     |
|------------------------------------|------------------------------|------------------------|-------------------|------------------------|-------------------------------------|
|                                    |                              | C Copyrie<br>not to be |                   | om this drawi          | ng                                  |
| All Dim                            | ensions                      | shown are              | for infor         | mation only checked on | U C                                 |
| and co                             |                              | with the arc           | chitect           |                        |                                     |
|                                    |                              |                        | N                 |                        |                                     |
|                                    |                              |                        |                   |                        |                                     |
|                                    |                              |                        |                   |                        |                                     |
|                                    |                              |                        |                   |                        |                                     |
|                                    |                              |                        |                   |                        |                                     |
| Rev:                               | Date:                        | <br><br><br><br>Drawn: | <br><br><br>Auth: | Details:               |                                     |
| -                                  |                              |                        |                   |                        |                                     |
| LC<br>Project: 6 I                 | DCA<br>Henrietta St          |                        |                   |                        | : ARCHITECTS                        |
| LC<br>Project: 6 I<br>Client: Hell |                              | ATIC<br>reet           |                   |                        |                                     |
| LC<br>Project: 6 I<br>Client: Hell | Henrietta Stu<br>lie and Stu | ATIC<br>reet           | DN<br>            |                        | : ARCHITECTS<br>construct - sustain |