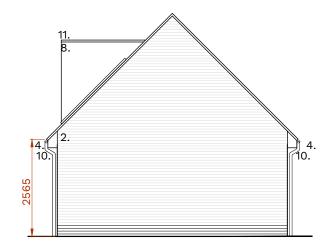

### Material Specification:

- Clay facing brickwork to match existing
  White painted brickwork to match existing
- 3. Clay roof tiles to match existing
- 4. White painted timber rafter feet
- 5. Dark grey aluminium framed double glazed windows
- 6. Oak timber & glass door
- 7. Grey painted timber garage door
- 8. White acrylic render
- 9. Dark grey aluminium framed double glazed rooflight
- 10. Galvanised steel rainwater goods
- 11. Light grey membrane flat roof covering
- 12. White uPVC double glazed windows