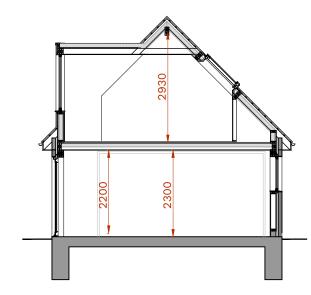

#### Notes:

Print drawing at 100% when printing to A3 paper - do not print to fit. Do not scale from this drawing. All discrepancies must be reported to the Architect immediately.

All subcontractors must check dimensions on site before the production of shop drawings for the approval of the Architect. All dimensions in millimetres.