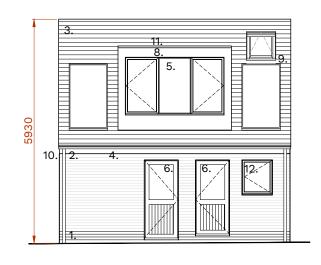

### Material Specification:

- Clay facing brickwork to match existing
  White painted brickwork to match existing
- 3. Clay roof tiles to match existing
- 4. White painted timber rafter feet
- 5. Dark grey aluminium framed double glazed windows
- 6. Oak timber & glass door
- 7. Grey painted timber garage door
- 8. White acrylic render
- 9. Dark grey aluminium framed double glazed rooflight
- 10. Galvanised steel rainwater goods
- 11. Light grey membrane flat roof covering
- 12. White uPVC double glazed windows

North Elevation South Elevation Section A

East Elevation West Elevation Section B