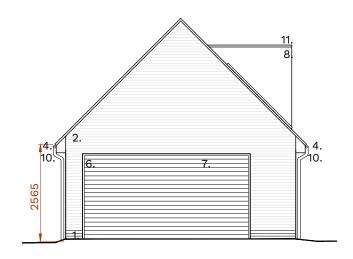

### Material Specification:

- Clay facing brickwork to match existing
  White painted brickwork to match existing
- 3. Clay roof tiles to match existing
- 4. White painted timber rafter feet
- 5. Dark grey aluminium framed double glazed windows
- 6. Oak timber & glass door
- 7. Grey painted timber garage door
- 8. White acrylic render
- 9. Dark grey aluminium framed double glazed rooflight
- 10. Galvanised steel rainwater goods
- 11. Light grey membrane flat roof covering
- 12. White uPVC double glazed windows