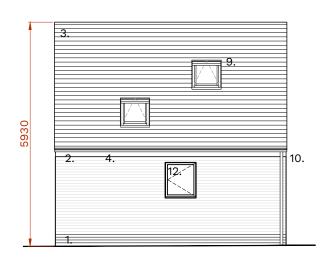

### Material Specification:

- Clay facing brickwork to match existing
  White painted brickwork to match existing
- 3. Clay roof tiles to match existing
- 4. White painted timber rafter feet
- 5. Dark grey aluminium framed double glazed windows
- 6. Oak timber & glass door
- 7. Grey painted timber garage door
- 8. White acrylic render
- 9. Dark grey aluminium framed double glazed rooflight
- 10. Galvanised steel rainwater goods
- 11. Light grey membrane flat roof covering
- 12. White uPVC double glazed windows