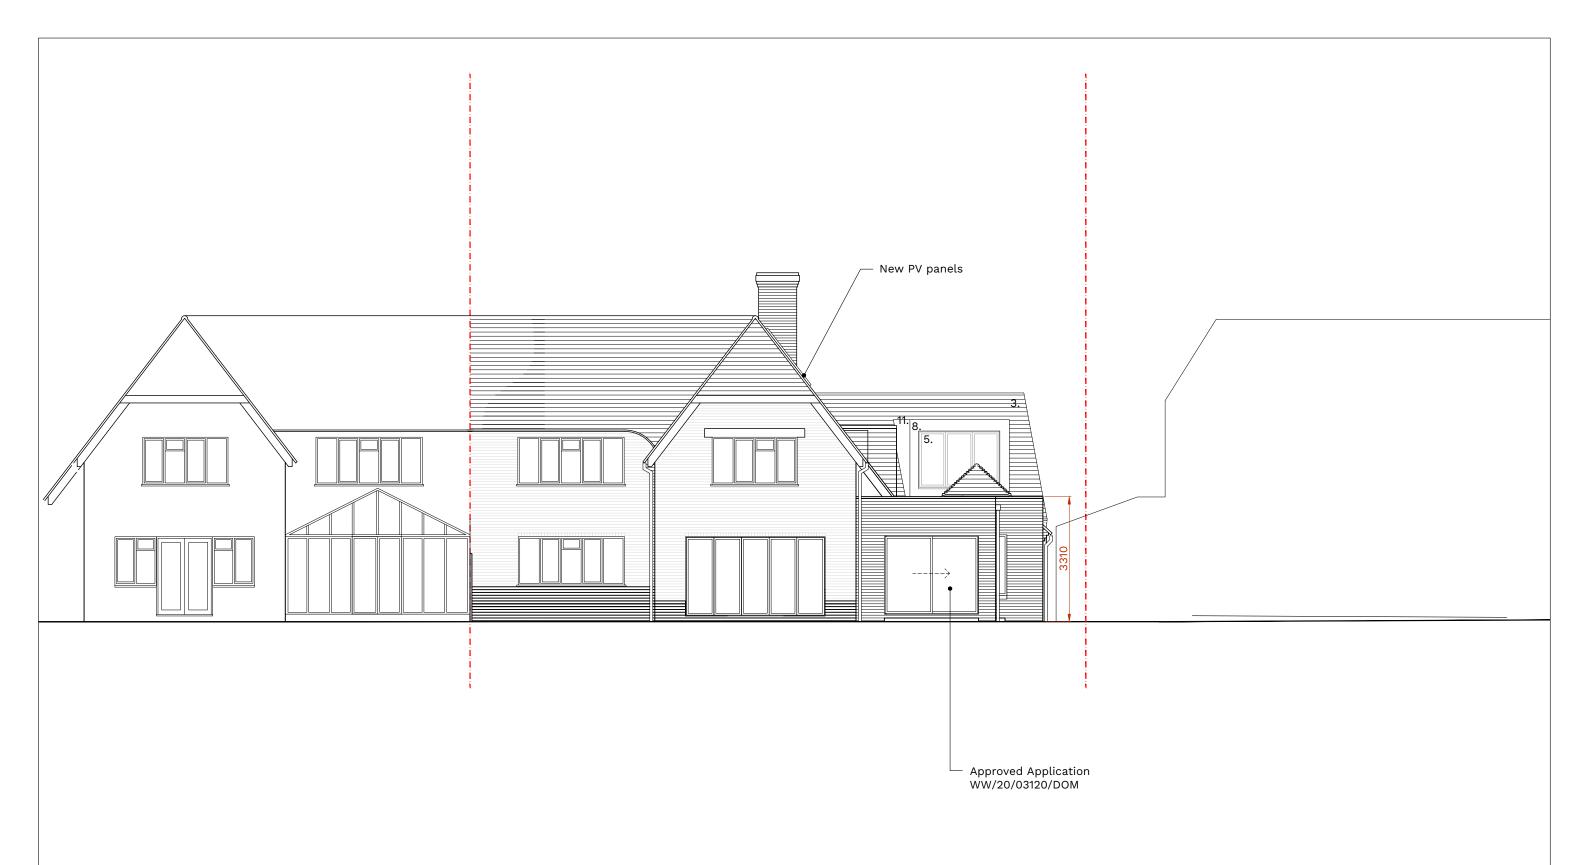

### Material Specification:

- Clay facing brickwork to match existing
  White painted brickwork to match existing
- 3. Clay roof tiles to match existing
- 4. White painted timber rafter feet
- 5. Dark grey aluminium framed double glazed windows
- 6. Oak timber & glass door7. Grey painted timber garage door
- 8. White acrylic render
- 9. Dark grey aluminium framed double glazed rooflight
- 10. Galvanised steel rainwater goods
- 11. Light grey membrane flat roof covering
- 12. White uPVC double glazed windows

# Proposed West Elevation

Planning Issue

| Drawing No.       | Date       |  |
|-------------------|------------|--|
| C0167-P233        | April 2021 |  |
| Scale             | Revision   |  |
| ISSUED 1:100 @ A3 | A          |  |