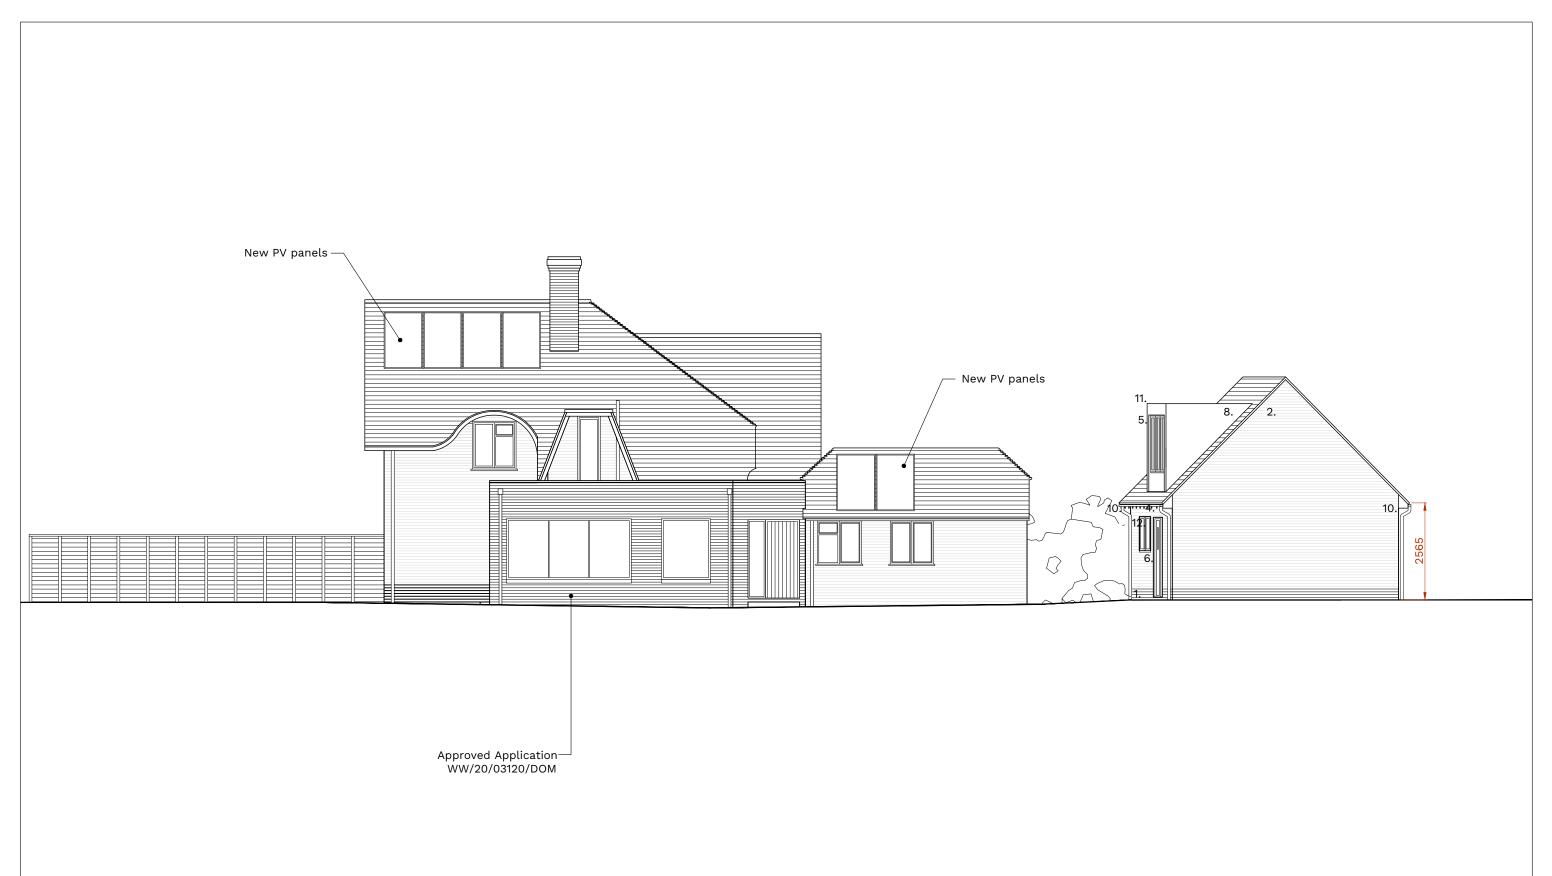

### Material Specification:

- Clay facing brickwork to match existing
  White painted brickwork to match existing
- 3. Clay roof tiles to match existing
- 4. White painted timber rafter feet
- 5. Dark grey aluminium framed double glazed windows
- 6. Oak timber & glass door
- 7. Grey painted timber garage door
- 8. White acrylic render
- 9. Dark grey aluminium framed double glazed rooflight
- 10. Galvanised steel rainwater goods
- 11. Light grey membrane flat roof covering 12. White uPVC double glazed windows

# Proposed South Elevation

Planning Issue

| Drawing No.       | Date       |  |
|-------------------|------------|--|
| C0167-P232        | April 2021 |  |
| Scale             | Revision   |  |
| ISSUED 1:100 @ A3 | A          |  |

## Naylands Field

Cakeham Road, West Wittering, PO20 8AD

info@fiftypointeight.co.uk

07775786502