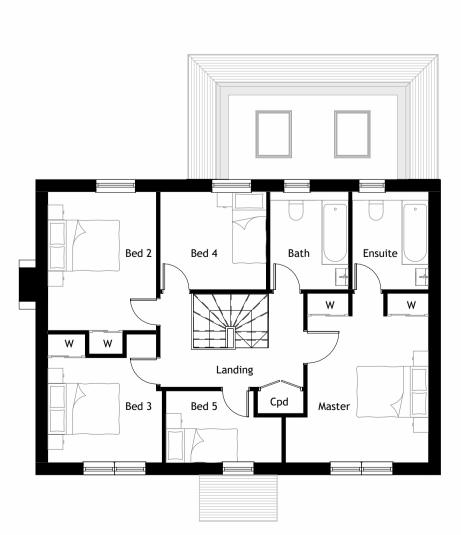

Front Elevation

**Rear Elevation** 

First Floor

Ground Floor

**Right Flank Elevation** 

Left Flank Elevation

Roof Plan

Disclaimer: This drawing is protected under the Copyright, Designs and Patents Act 1988. This drawing is protected by copyright of FLUID DESIGN. Promap Crown Copyright 2007. All rights reserved. Licence number 100020449. fluiddesign is a trading style of FLUID Architecture limited, which is a subsidiary of Fluid Design Group Limited. Registered in England No: S190735. Registered Address: The Barn, Home Farm, Pippingford Park, Nutley, East Sussex TN22 3HW