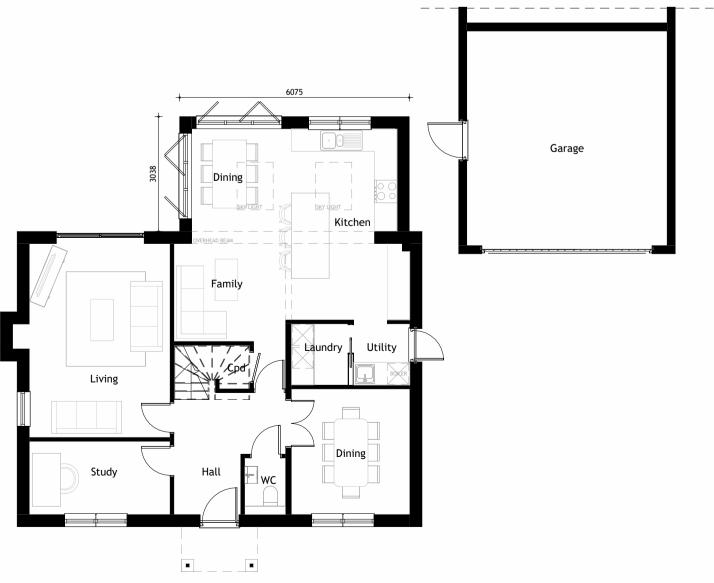

Front Elevation

**Rear Elevation** 

First Floor

Ground Floor

**Right Flank Elevation** 

Left Flank Elevation

Roof Plan

Disclaimer: This drawing is protected under the Copyright, Designs and Patents Act 1988. This drawing is protected by copyright of FLUID DESIGN. Promap Crown Copyright 2007. All rights reserved. Licence number 100020449. fluiddesign is a trading style of FLUID Architecture limited, which is a subsidiary of Fluid Design Group Limited. Registered in England No: S190735. Registered Address: The Barn, Home Farm, Pippingford Park, Nutley, East Sussex TN22 3HW