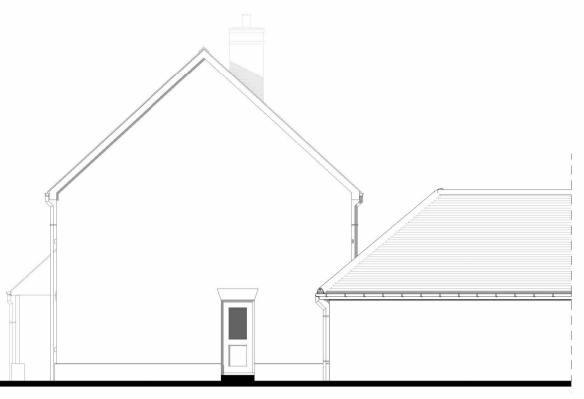

Front Elevation

**Rear Elevation** 

Bed

Bed 3

W W

**Right Flank Elevation** 

Left Flank Elevation

Disclaimer: This drawing is protected under the Copyright, Designs and Patents Act 1988. This drawing is protected by copyright of FLUID DESIGN. Promap Crown Copyright 2007. All rights reserved. Licence number 100020449. fluiddesign is a trading style of FLUID Architecture limited, which is a subsidiary of Fluid Design Group Limited. Registered in England No: S190735. Registered Address: The Barn, Home Farm, Pippingford Park, Nutley, East Sussex TN22 3HW