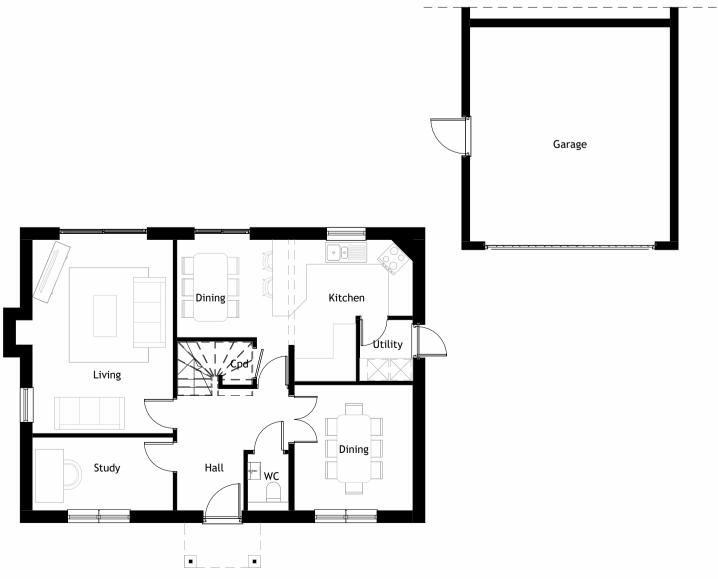

Front Elevation



**Rear Elevation** 







Bed

Bed 3

W W



**Right Flank Elevation** 





Left Flank Elevation









Disclaimer: This drawing is protected under the Copyright, Designs and Patents Act 1988. This drawing is protected by copyright of FLUID DESIGN. Promap Crown Copyright 2007. All rights reserved. Licence number 100020449. fluiddesign is a trading style of FLUID Architecture limited, which is a subsidiary of Fluid Design Group Limited. Registered in England No: S190735. Registered Address: The Barn, Home Farm, Pippingford Park, Nutley, East Sussex TN22 3HW

Sketch This drawing is produced for SKETCH PURPOSES ONLY and is not to be used for construction.

This drawing illustrates a sketch proposal only and as such is subject to detailed site investigation, including ground conditions/contaminates, drainage d