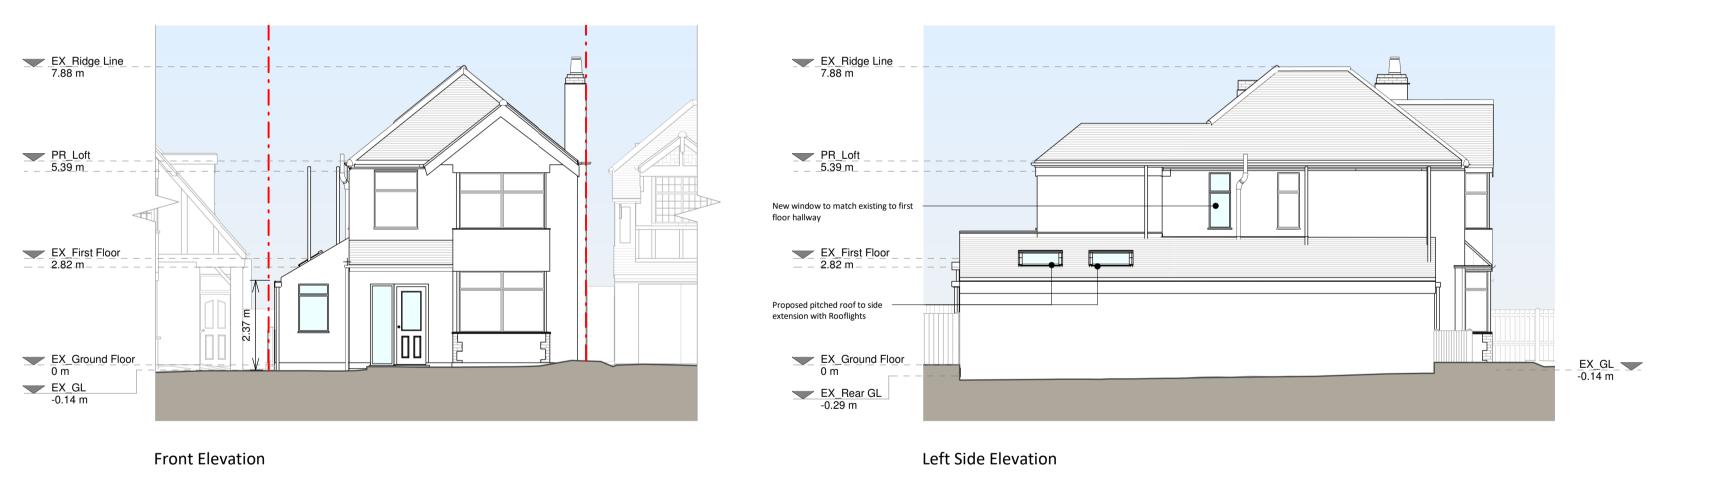

EX\_Ridge Line 7.88 m

PR\_Loft \_\_\_\_\_5.39 m

EX\_First Floor

White smooth render to all external

EX\_Ground Floor 0 m

**Rear Elevation** 

EX\_Rear GL -0.29 m

**Right Side Elevation** 