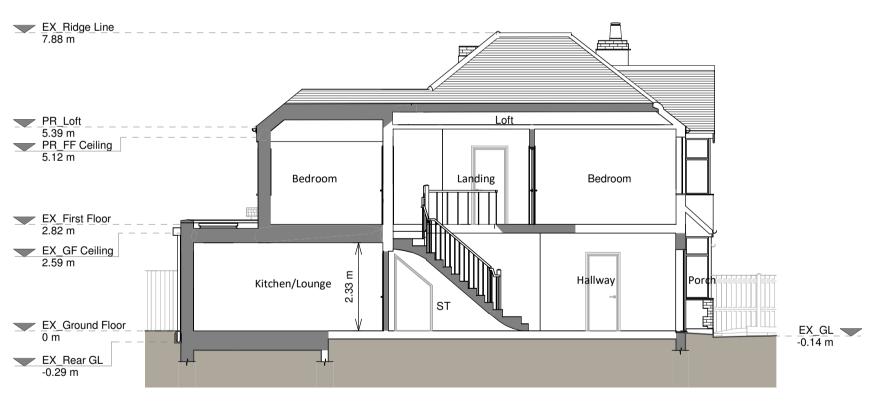

Section A - A

| KEY                   |                       |
|-----------------------|-----------------------|
| Existing walls        | Boundary line         |
| Proposed walls        | — — Proposed beam     |
| Proposed furniture    | — — Proposed drainage |
| Proposed staircase    | Existing removed      |
| Proposed windows      | — — 1.5m head height  |
| RL Proposed rooflight | — — 1.8m head height  |