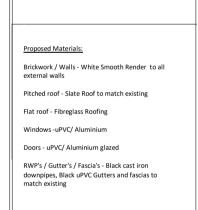

EX\_Ridge Line 7.88 m

PR\_Loft \_\_\_\_\_5.39 m

EX\_First Floor

White smooth render to all external

EX\_Ground Floor 0 m

**Rear Elevation** 

EX\_Rear GL -0.29 m

**Right Side Elevation** 