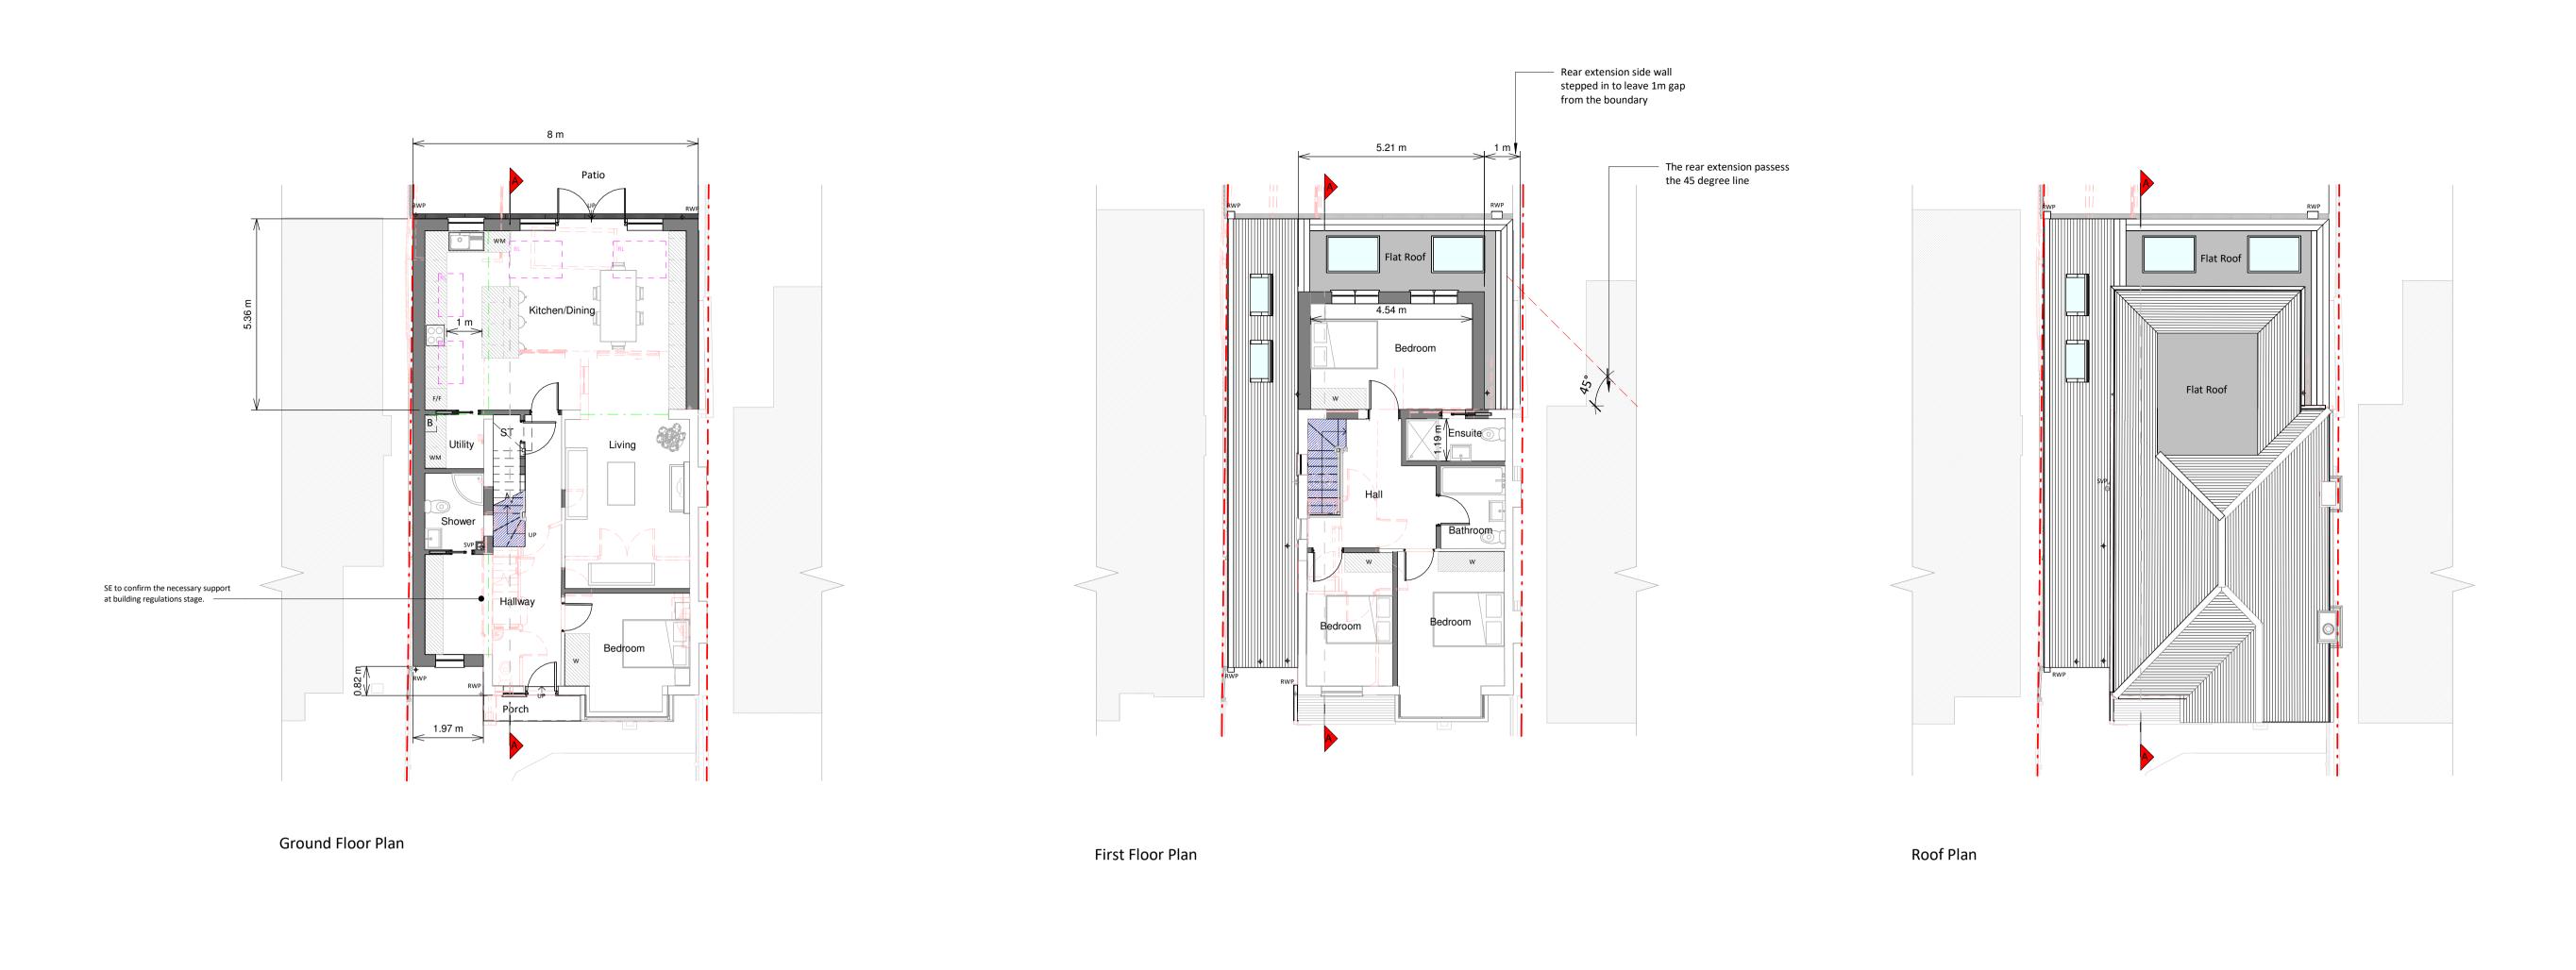

Section A - A

| KEY                   |                       |
|-----------------------|-----------------------|
| Existing walls        | Boundary line         |
| Proposed walls        | — — Proposed beam     |
| Proposed furniture    | — — Proposed drainage |
| Proposed staircase    | Existing removed      |
| Proposed windows      | — — 1.5m head height  |
| RL Proposed rooflight | — — 1.8m head height  |