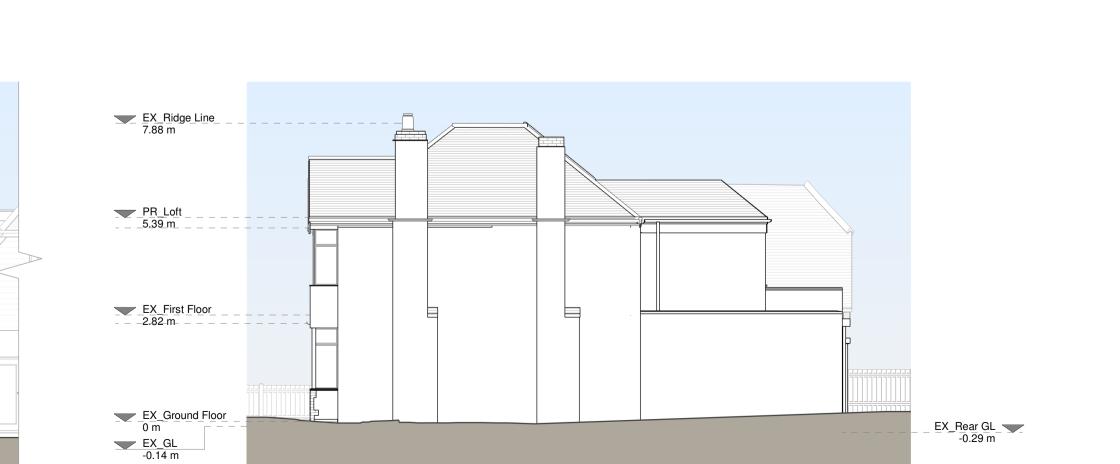

EX\_Ridge Line 7.88 m

PR\_Loft \_\_\_\_\_5.39 m

EX\_First Floor

White smooth render to all external

EX\_Ground Floor 0 m

**Rear Elevation** 

EX\_Rear GL -0.29 m

**Right Side Elevation** 