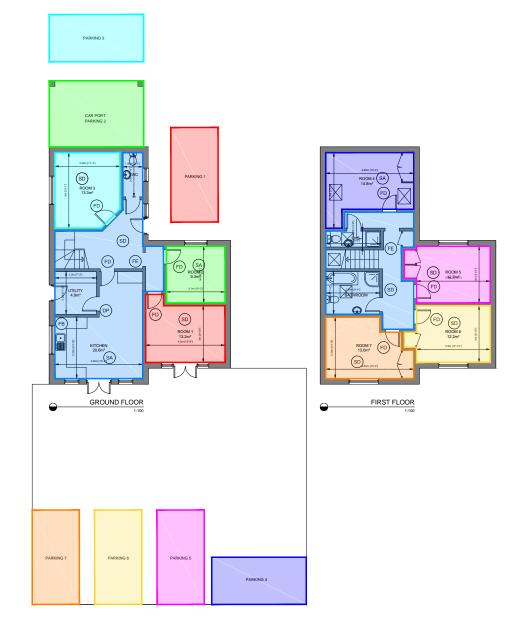

| FD | FIRE DOOR                           | (H2O) | WATER TYPE<br>FIRE EXTINGUISHER      |
|----|-------------------------------------|-------|--------------------------------------|
| EW | ESCAPE WINDOW                       | FE    | FOAM<br>FIRE EXTINGUISHER            |
| SD | SMOKE DETECTOR                      | 02    | CARBON DIOXIDE<br>FIRE EXTINGUISHER  |
| CO | CARBON MONOXIDE<br>DETECTOR         | SA    | COMBINED SMOKE<br>DETECTOR AND ALARM |
| HD | HEAT DETECTOR                       |       | DRY POWDER<br>FIRE EXTINGUISHER      |
| HA | COMBINED HEAT<br>DETECTOR AND ALARM | FB    | FIRE BLANKET                         |
| AS | ALARM SOUNDER                       | FAP   | FIRE ALARM<br>CONTROL PANEL          |
| СР | MANUAL CALL POINT                   | EL    | EMERGENCY LIGHTING                   |
|    | SHARED AREAS                        |       | LETTING 1                            |
|    | LETTING 2                           |       | LETTING 3                            |
|    | LETTING 4                           |       | LETTING 5                            |
|    | LETTING 6                           |       | LETTING 7                            |

## MERIVALE, WITNESHAM

DRAWING TITLE

## HMO PLAN

APPROX. GROSS INTERNAL AREA: 163.2  $m^2\,/\,1757\,ft^2$ 

| 0m          | 5m   | 10m     | 15m |
|-------------|------|---------|-----|
| SCALE 1:200 |      |         |     |
| SCALE       | SIZE | DRAWING |     |
| 1:200       | A3   | 940102  | 2   |
|             |      |         |     |
|             |      | DATE    |     |