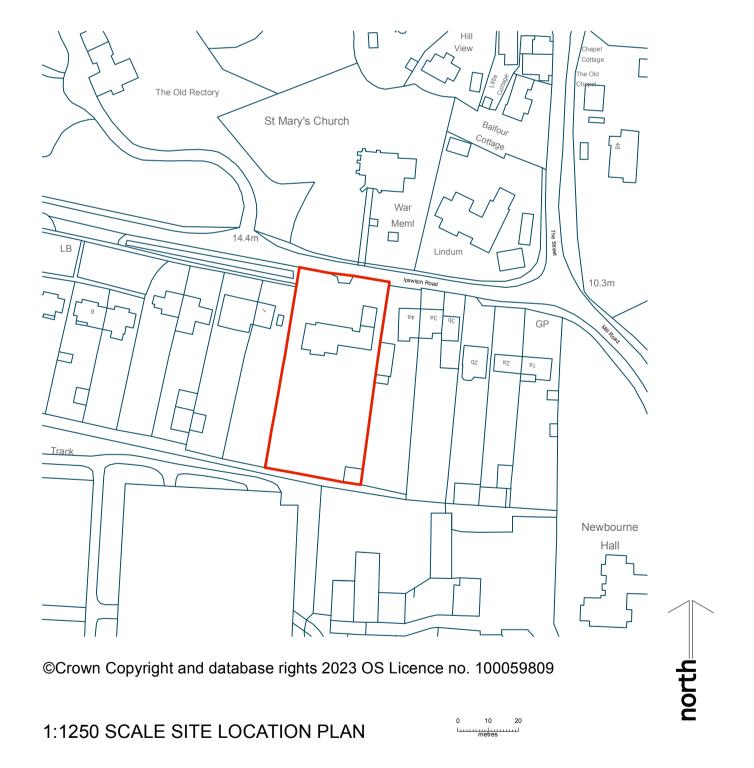

01394 382544

NOTES:

1. THIS DRAWING copyright Mullins Dowse Architects ltd. 2024

2. THIS DRAWING is not for construction

| revision        | date                                                                                                                                 | description           |       | drawn checked               |
|-----------------|--------------------------------------------------------------------------------------------------------------------------------------|-----------------------|-------|-----------------------------|
| project         | Proposed Rear Single Storey Extension,<br>(Existing Conservatory To Be Removed)<br>Church Cottage, Ipswich Road, Newbourne, IP12 2UF |                       |       |                             |
| drawing         | Sche                                                                                                                                 | eme Drawing           |       |                             |
| date            |                                                                                                                                      | scale                 | drawn | checked                     |
| January         | 2024                                                                                                                                 | 1: 50, 1:500 & 1:1250 | AW    | AW                          |
| job ref<br>6468 | draw<br>1                                                                                                                            | ving revision         |       | Mullins Dowse<br>Architects |