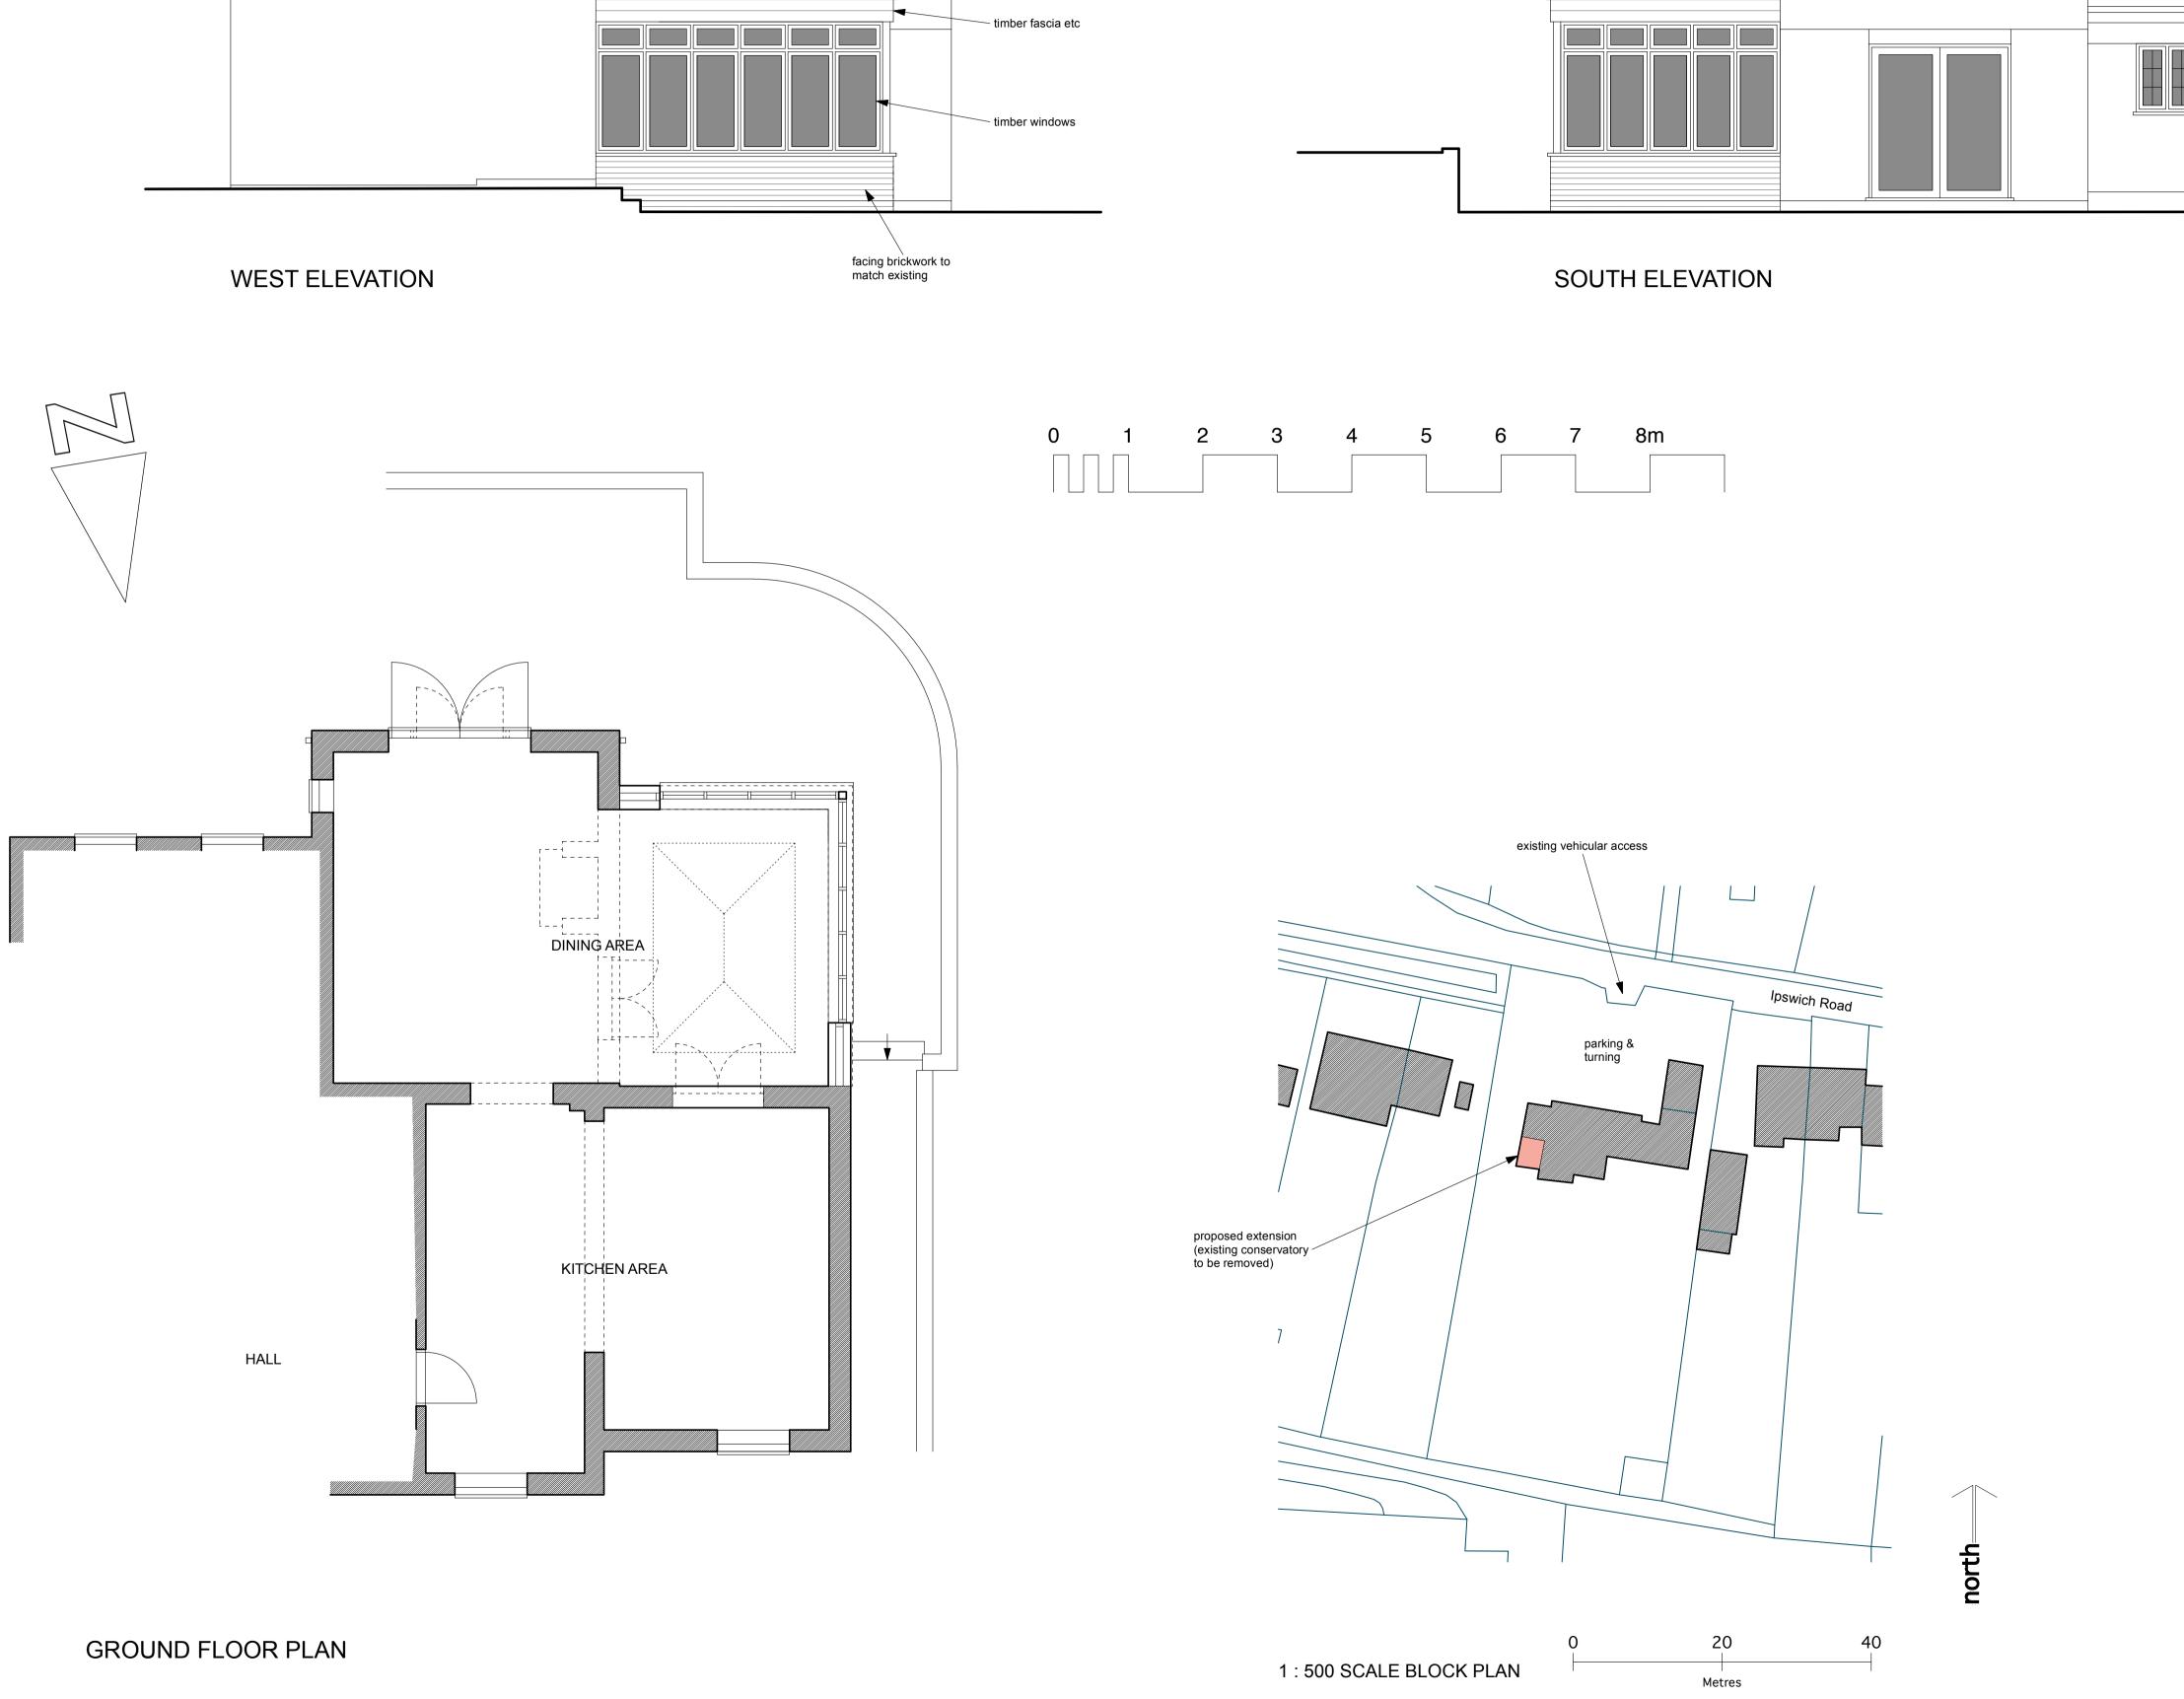

01394 382544

NOTES:

1. THIS DRAWING copyright Mullins Dowse Architects ltd. 2024

2. THIS DRAWING is not for construction

| revision        | date                                                                                                                                 | description           |       | drawn checked               |
|-----------------|--------------------------------------------------------------------------------------------------------------------------------------|-----------------------|-------|-----------------------------|
| project         | Proposed Rear Single Storey Extension,<br>(Existing Conservatory To Be Removed)<br>Church Cottage, Ipswich Road, Newbourne, IP12 2UF |                       |       |                             |
| drawing         | Sche                                                                                                                                 | eme Drawing           |       |                             |
| date            |                                                                                                                                      | scale                 | drawn | checked                     |
| January         | 2024                                                                                                                                 | 1: 50, 1:500 & 1:1250 | AW    | AW                          |
| job ref<br>6468 | draw<br>1                                                                                                                            | ving revision         |       | Mullins Dowse<br>Architects |