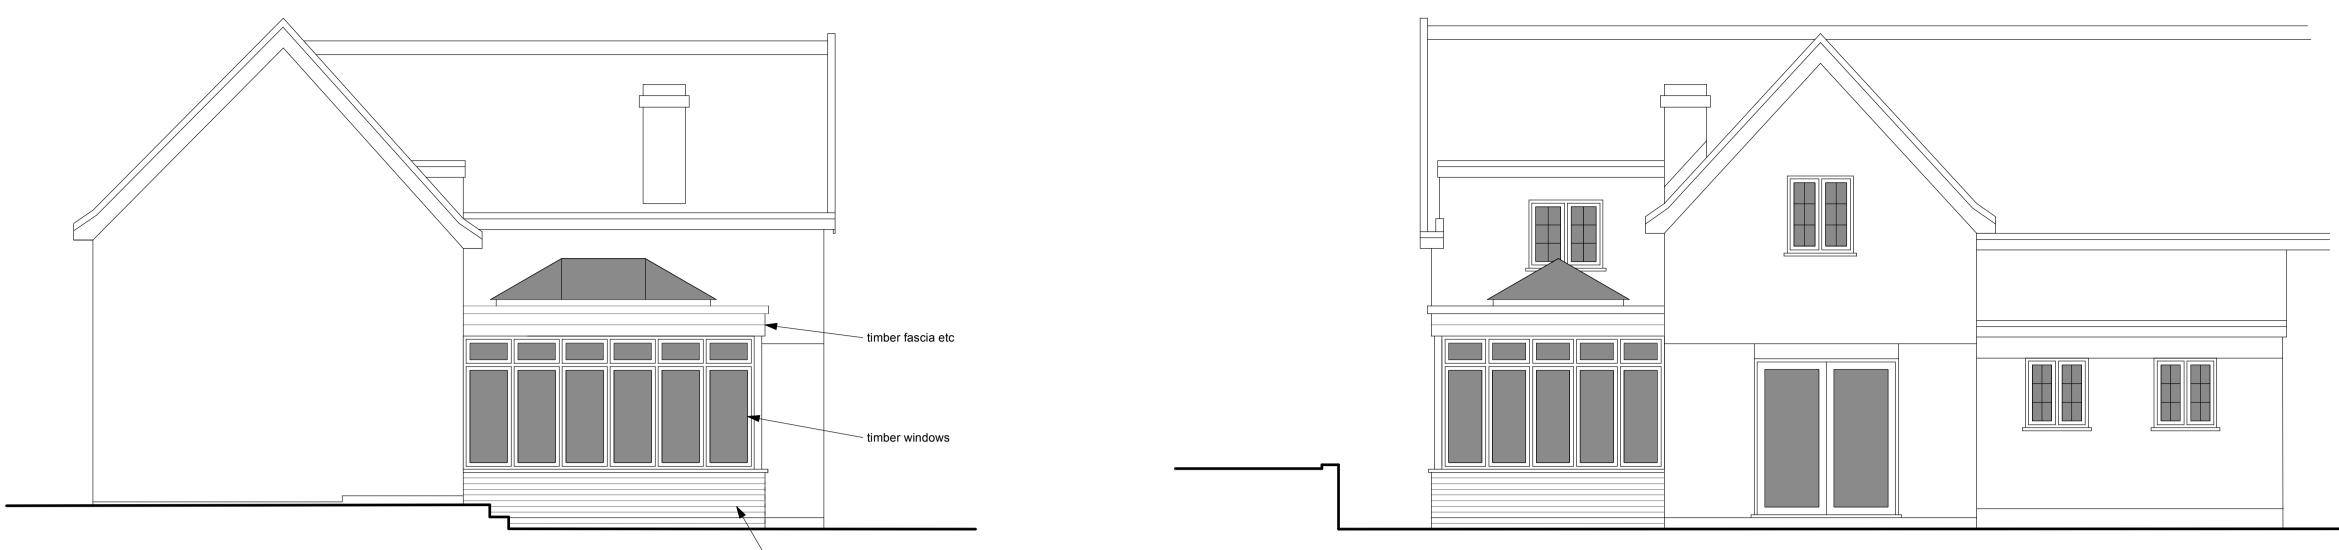

01394 382544

NOTES:

1. THIS DRAWING copyright Mullins Dowse Architects ltd. 2024

2. THIS DRAWING is not for construction

| revision        | date                                                                                                                                 | description           |       | drawn checked               |
|-----------------|--------------------------------------------------------------------------------------------------------------------------------------|-----------------------|-------|-----------------------------|
| project         | Proposed Rear Single Storey Extension,<br>(Existing Conservatory To Be Removed)<br>Church Cottage, Ipswich Road, Newbourne, IP12 2UF |                       |       |                             |
| drawing         | Sche                                                                                                                                 | eme Drawing           |       |                             |
| date            |                                                                                                                                      | scale                 | drawn | checked                     |
| January         | 2024                                                                                                                                 | 1: 50, 1:500 & 1:1250 | AW    | AW                          |
| job ref<br>6468 | draw<br>1                                                                                                                            | ving revision         |       | Mullins Dowse<br>Architects |