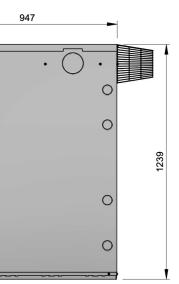

# 16 191 586 191 (\_) 102 PLAN VIEW 713 —ø 110 0 184 tO —ø 50 398 1140 $\odot$ 239 179

50

LEFT SIDE VIEW

1157

External Oil Fired Boiler

Grant Vortex Pro 46 kW to 70kW Factory fitted multi-directional flue Powder coated grey insulated galvanised steel external casing Built-in frost protection Quiet operation

#### 2. Proposed External Boiler Plan and Elevations 1:20

REAR VIEW

70

RIGHT SIDE VIEW

The White House, Dymock, Gloucestershire GL18 2AQ

Mr and Mrs P Summers

Replacement External Oil Fired Boiler

1:20 @ A3 Nov .23 23-