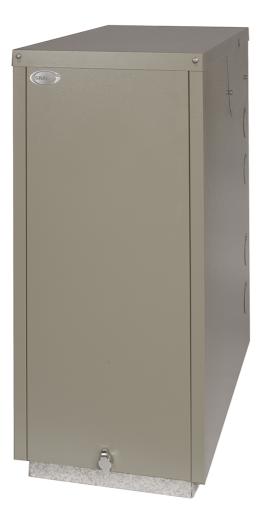

# 16 191 586 191 (\_) 102 PLAN VIEW 713 —ø 110 0 184 tO —ø 50 398 1140 $\odot$ 239 179

50

LEFT SIDE VIEW

1157

External Oil Fired Boiler

Grant Vortex Pro 46 kW to 70kW Factory fitted multi-directional flue Powder coated grey insulated galvanised steel external casing Built-in frost protection Quiet operation