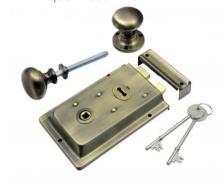

## Left hand pull in rebated meeting stiles arrangement O rwp stone step

**DINING ROOM** 

3. Proposed Ironmongery Antique Brass NTS

TERRACE

B. Amended Nov.23 A. Amended Nov.23 The White House, Dymock, Gloucestershire GL18 2AQ Lorraine Whistance DipArch MCIAT Mr and Mrs P Summers Chartered Architectural Technologist Proposed Dining Room Doors 01544 350 869 Plan and External Elevation email@lorrainewhistance.co.uk Bank House New Radnor Powys LD8 2SL 1:20 @ A3 Oct.23 23-1087-07B