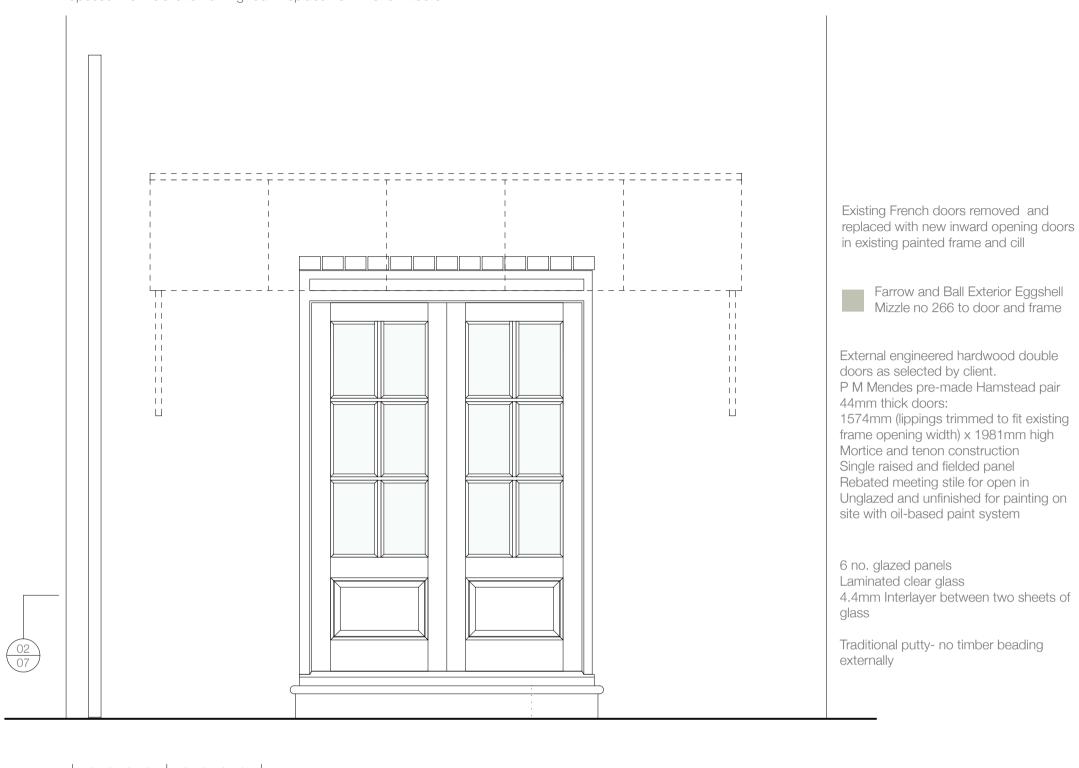

1. Proposed front elevation dining room replacement French Doors

2. Proposed plan section dining room replacement French doors

## Left hand pull in rebated meeting stiles arrangement O rwp stone step

**DINING ROOM** 

3. Proposed Ironmongery Antique Brass NTS

TERRACE

B. Amended Nov.23 A. Amended Nov.23 The White House, Dymock, Gloucestershire GL18 2AQ Lorraine Whistance DipArch MCIAT Mr and Mrs P Summers Chartered Architectural Technologist Proposed Dining Room Doors 01544 350 869 Plan and External Elevation email@lorrainewhistance.co.uk Bank House New Radnor Powys LD8 2SL 1:20 @ A3 Oct.23 23-1087-07B