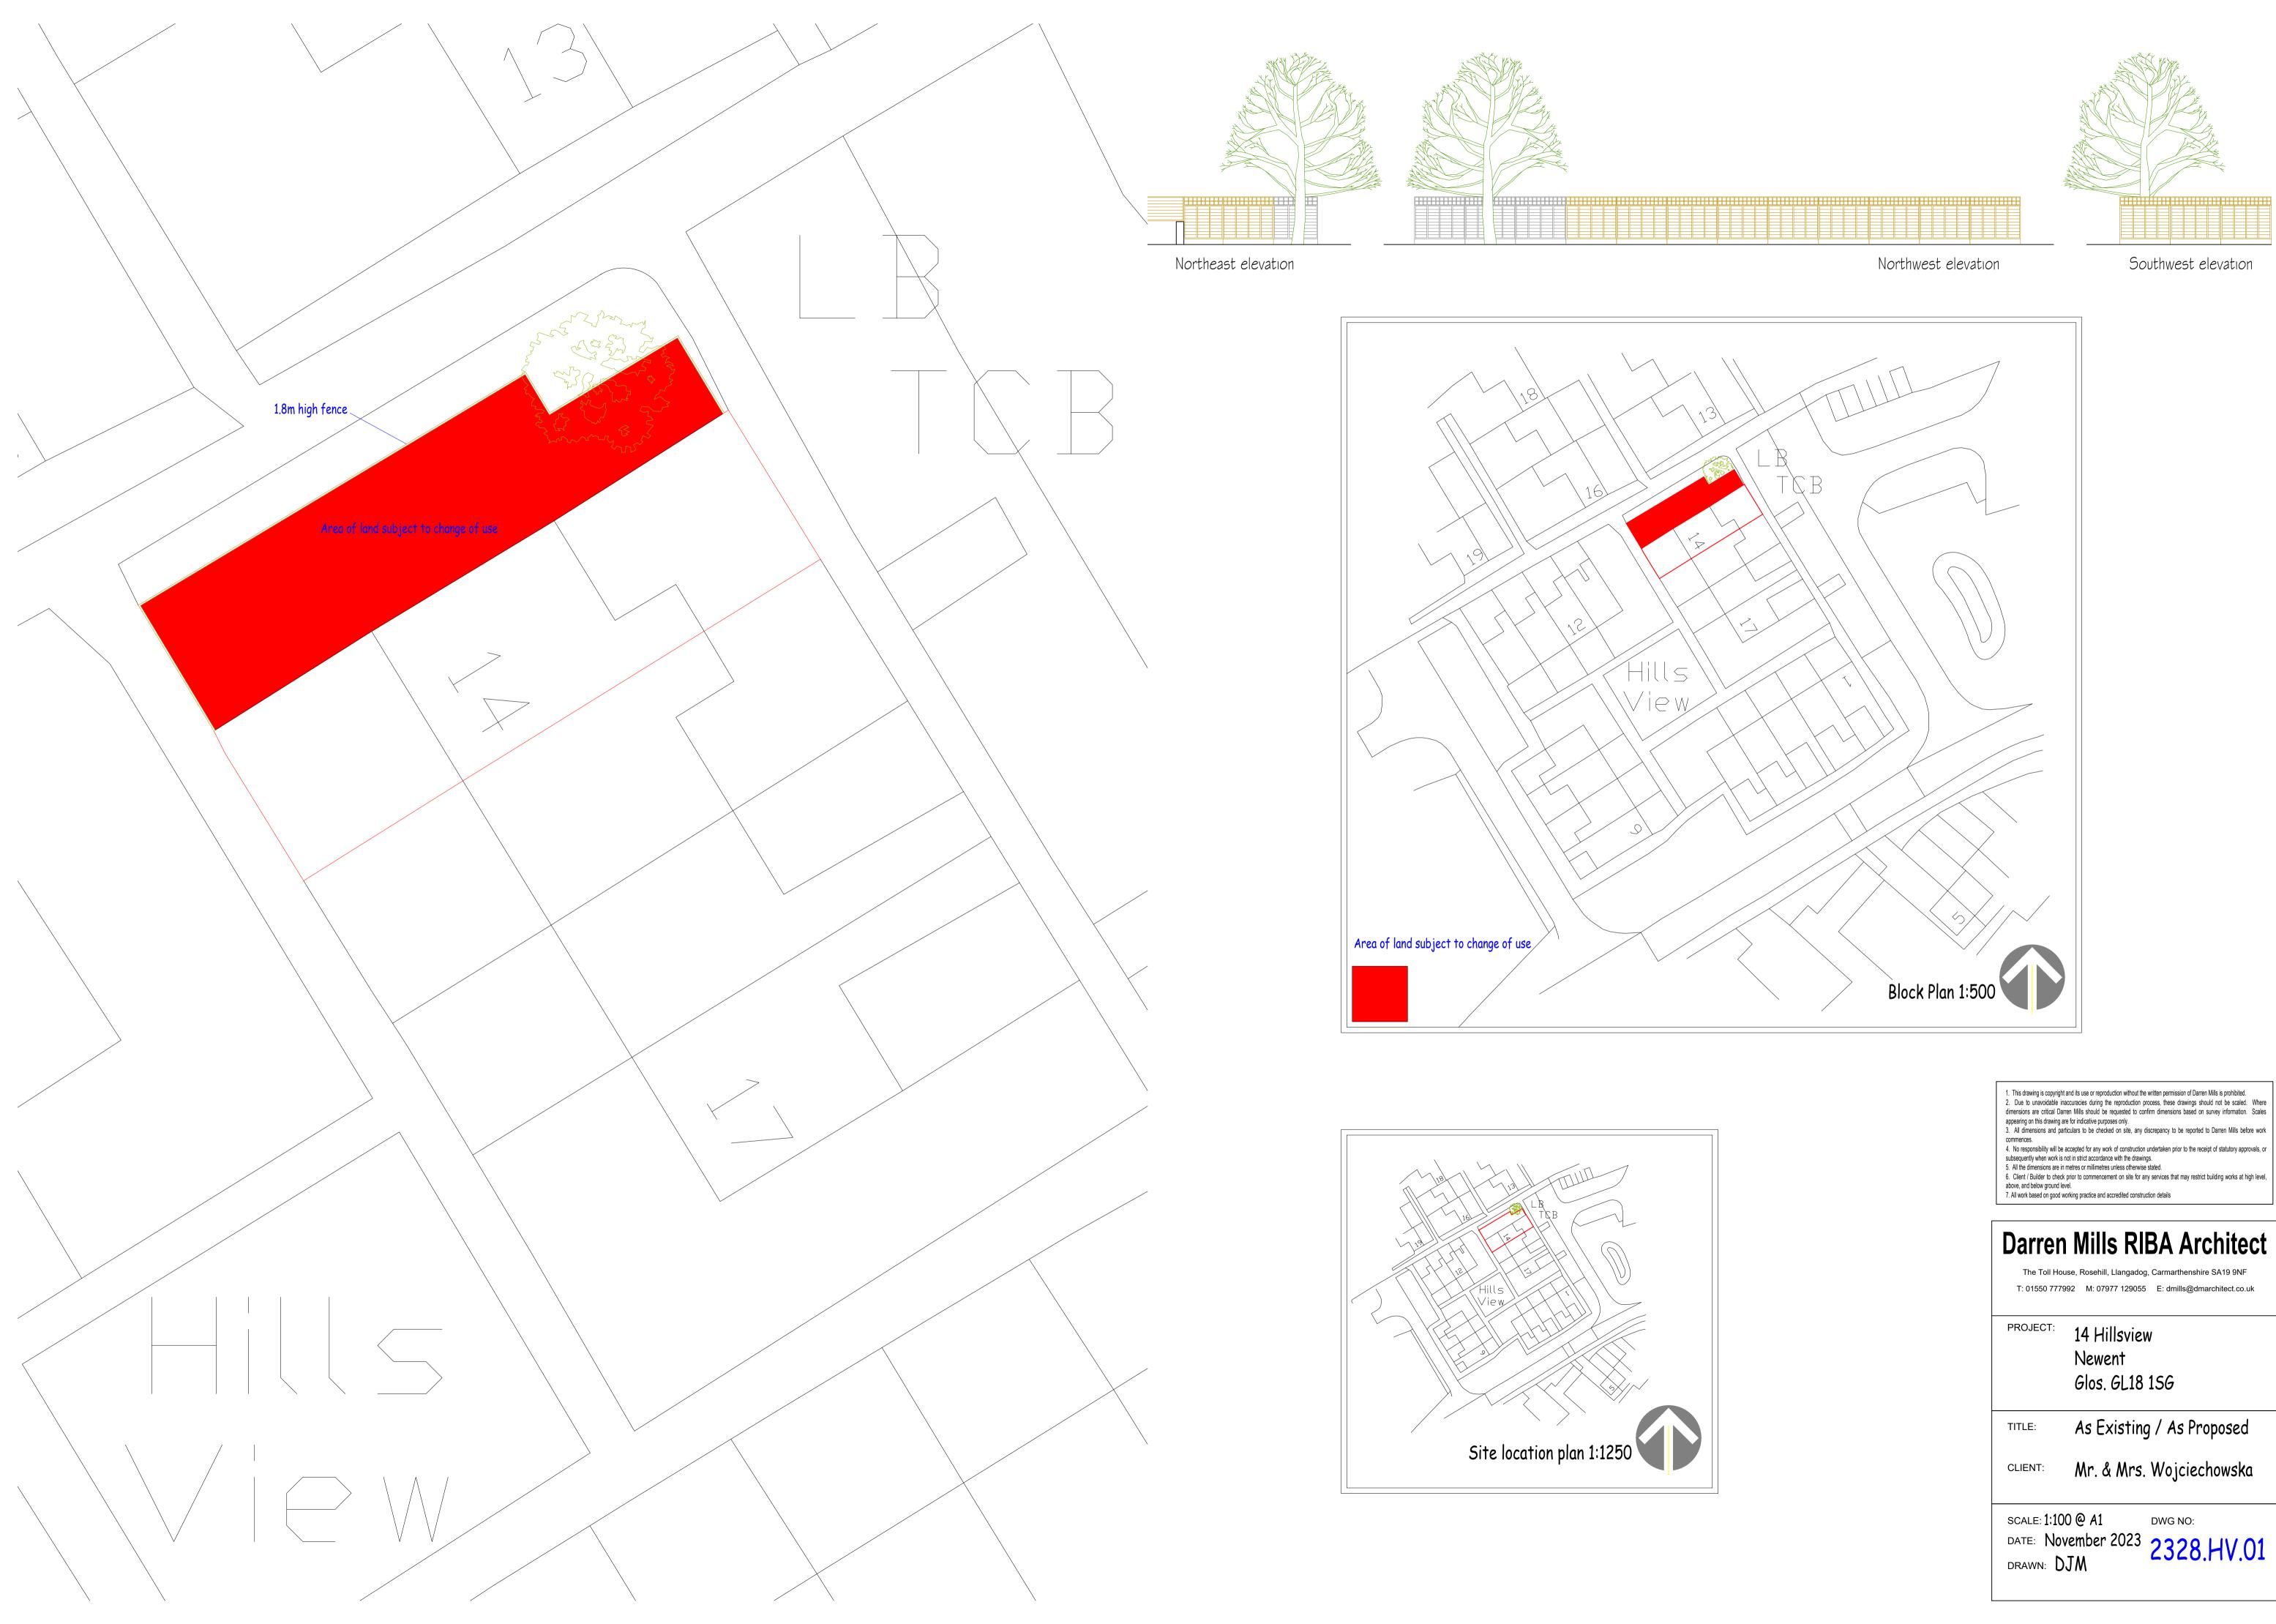

Southwest elevation

 All dimensions and particulars to be checked on site, any discrepancy to be reported to barren wills before work commences.
No responsibility will be accepted for any work of construction undertaken prior to the receipt of statutory approvals, or subsequently when work is not in strict accordance with the drawings.
All the dimensions are in metres or millimetres unless otherwise stated.
Client / Builder to check prior to commencement on site for any services that may restrict building works at high level, above, and below ground level.
All work based on good working practice and accredited construction details **Darren Mills RIBA Architect** The Toll House, Rosehill, Llangadog, Carmarthenshire SA19 9NF T: 01550 777992 M: 07977 129055 E: dmills@dmarchitect.co.uk 14 Hillsview Newent Glos. GL18 15G