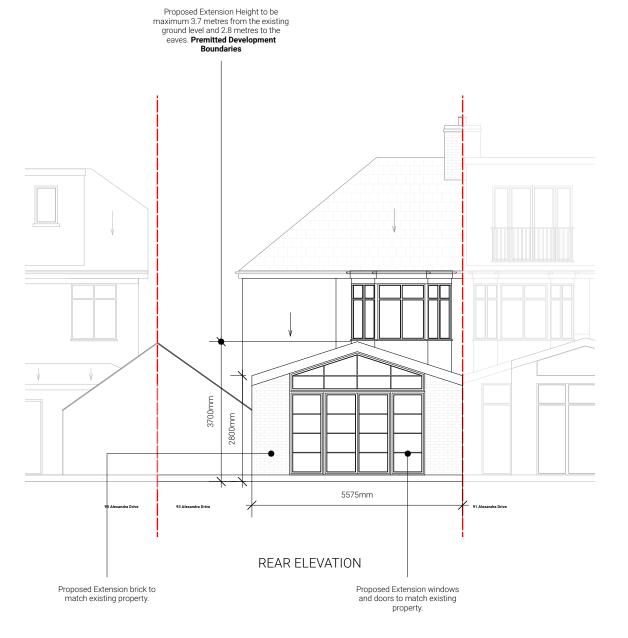

FRONT ELEVATION NO PLANNED WORKS ON THIS ELEVATION





## **30 DAY EXTENSIONS LTD**

142 Merton Road, Wimbledon, SW19 1EH

All dimension shall be check and confirmed with site rep, and any discrepancies between the drawings and site shall be reported. This drawing to be read in conjunction with engineers specification and details. This drawing is for planning purposes only. Not to be used for construction or as further specifications. For any structural steelworks details please refer to structural engineer's drawings& calculations. The convinit of the drawing and designs remains with 30 Day Extension Ltd.

| Our Ref | 23-20                          |
|---------|--------------------------------|
| Client  | Samantha Porter                |
| Adress  | 93 Alexandra Drive,<br>KT5 9AE |

| Drawn By | IB       | Checked By | ОН |  |
|---------