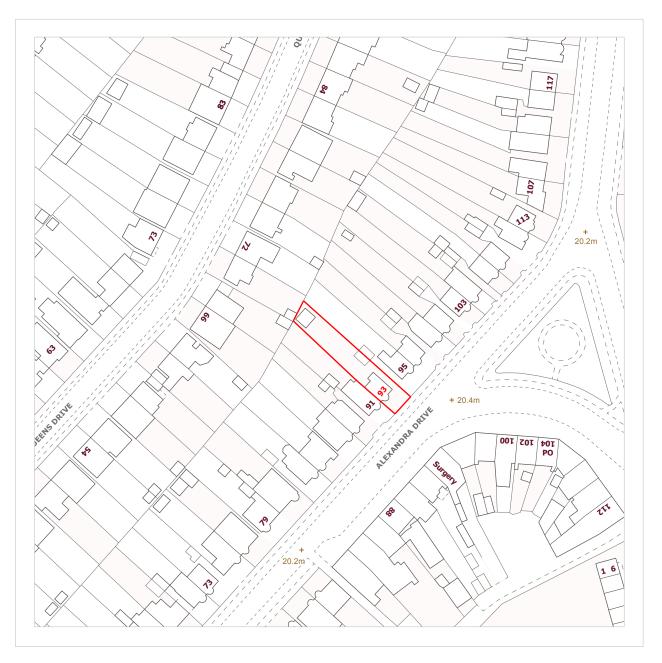

EXISTING LOCATION PLAN

| Our Ref                | 23-20                          |
|------------------------|--------------------------------|
| Client                 | Samantha Porter                |
| Adress                 | 93 Alexandra Drive,<br>KT5 9AE |
| Drawn By               | 3 Checked By OH                |
| Date                   | 23-11-28                       |
| Issue                  | Planning                       |
| Scale @A3              | 1:1250                         |
| 0 10 20                | 50 m                           |
| North Point            | Ň                              |
|                        |                                |
| LP01                   |                                |
| Scale @A3              | 1:1250                         |
| EXISTING LOCATION PLAN |                                |