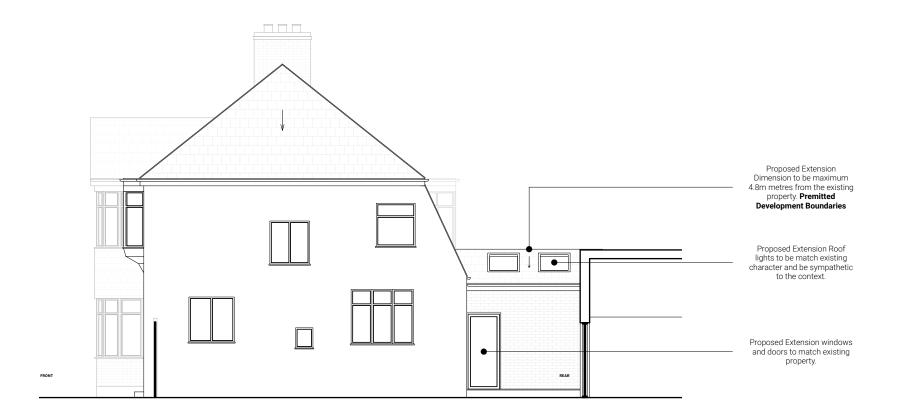

WEST ELEVATION



## **30 DAY EXTENSIONS LTD**

142 Merton Road, Wimbledon, SW19 1EH

All dimension shall be check and confirmed with site rep, and any discrepancies between the drawings and site shall be reported. This drawing to be read in conjunction with engineers specification and details. This drawing is for planning purposes only. Not to be used for construction or as further specifications. For any structural steelworks details please refer to structural engineer's drawings& calculations. The convinit of the drawing and designs remains with 30 Day Extension Ltd.

|  | Our Ref | 23-20                          |
|--|---------|--------------------------------|
|  | Client  | Samantha Porter                |
|  | Adress  | 93 Alexandra Drive,<br>KT5 9AE |

|  | Drawn By | IB | Checke