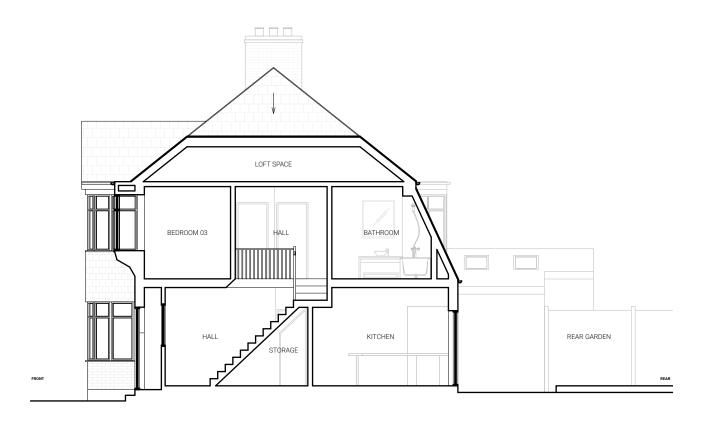

WEST SECTIONAL ELEVATION



EAST SECTIONAL ELEVATION



## **30 DAY EXTENSIONS LTD**

142 Merton Road, Wimbledon, SW19 1EH

All dimension shall be check and confirmed with site rep. and any discrepancies between the drawings and site shall be reported. This drawing to be read in conjunction with engineers specification and details. This drawing is for planning purposes only. Not to be used for construction or as further specifications. For any structural steelworks details please refer to structural engineers drawings& calculations. The copyright of the drawing and designs remains with 30 Day Extension Ltd

| Our Ref                                        | 23              | 3-20          |
|------------------------------------------------|-----------------|---------------|
| Client