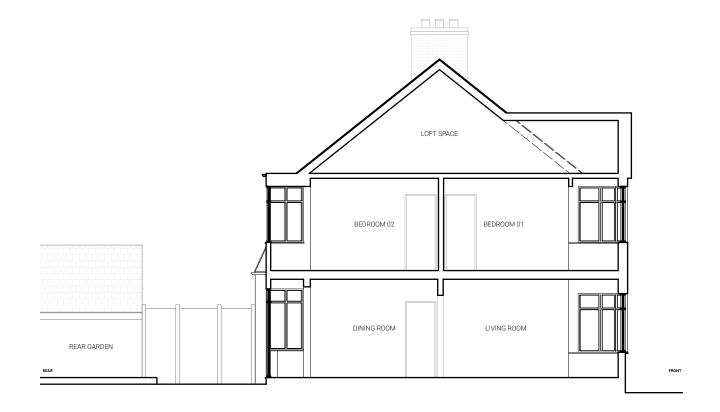

WEST SECTIONAL ELEVATION



EAST SECTIONAL ELEVATION



## **30 DAY EXTENSIONS LTD**

142 Merton Road, Wimbledon, SW19 1EH

All dimension shall be check and confirmed with site rep. and any discrepancies between the drawings and site shall be reported. This drawing to be read in conjunction with engineers specification and details. This drawing is for planning purposes only. Not to be used for construction or as further specifications. For any structural steelworks details please refer to structural engineers drawings& calculations. The copyright of the drawing and designs remains with 30 Day Extension Ltd

| Our Ref                                        | 23              | 3-20          |
|------------------------------------------------|-----------------|---------------|
| Client