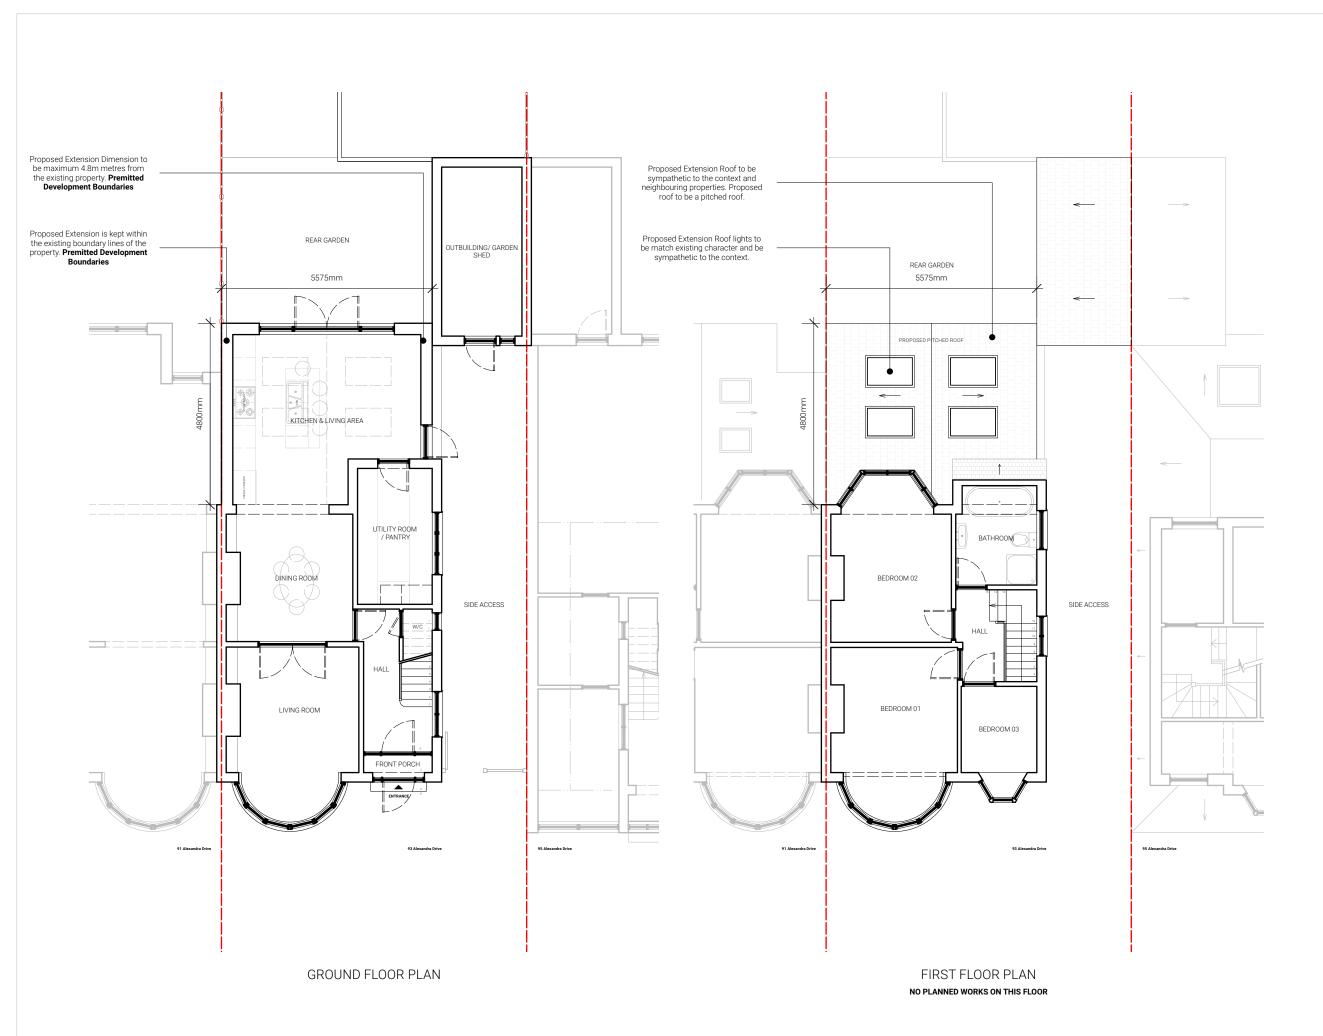

## **30 DAY EXTENSIONS LTD**

142 Merton Road, Wimbledon, SW19 1EH

All dimension shall be check and confirmed with site rep, and any discrepancies between the drawings and site shall be reported. This drawing to be read in conjunction with engineers specification and details. This drawing is for planning purposes only. Not to be used for construction or as further specifications. For any structural steelworks details please refer to structural engineer's drawings& calculations. The convinction of trawing and designs remains with 30 Day Extension Ltd.

| Our Ref | 23-20               |
|---------|---------------------|
| Client  | Samantha Porter     |
| Adress  | 93 Alexandra Drive, |

KT5 9AE

|  | Drawn By | IB       | Checked By | ОН |  |
|--|----------|----------|------------|----|--|
|  | Date     | 23-12-22 |            |    |  |
|  | Issue    | Pl       | anning     |    |  |

## 101-102

Scale

le @A3

PROPOSED

1:100

GROUND FLOOR PLAN & FIRST FLOOR PLAN