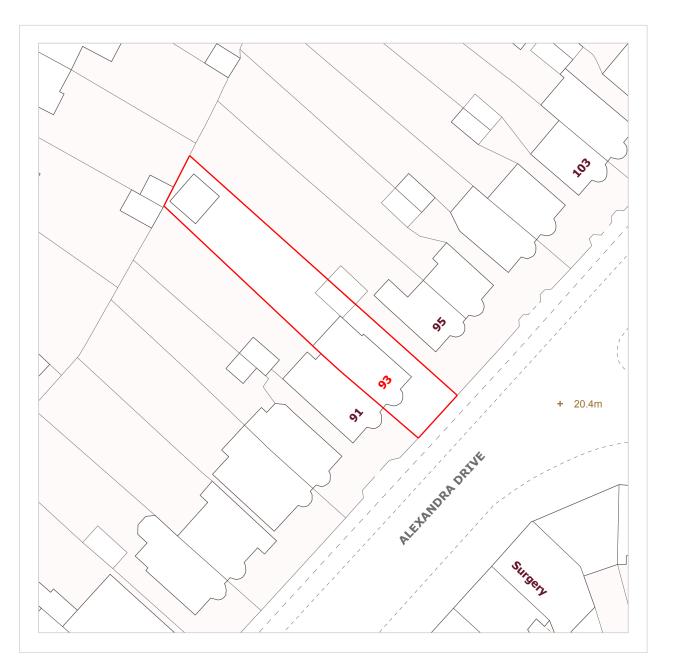

PROPOSED BLOCK PLAN

| Our Ref | 23-20                          |
|---------|--------------------------------|
| Client  | Samantha Porter                |
| Adress  | 93 Alexandra Drive,<br>KT5 9AE |

|  | Drawn By | IB | Checked By | ОН |
|--|----------|----|------------|----|
|  | Date     | 23 | 3-11-28    |    |
|  | Issue    | Pl | anning     |    |