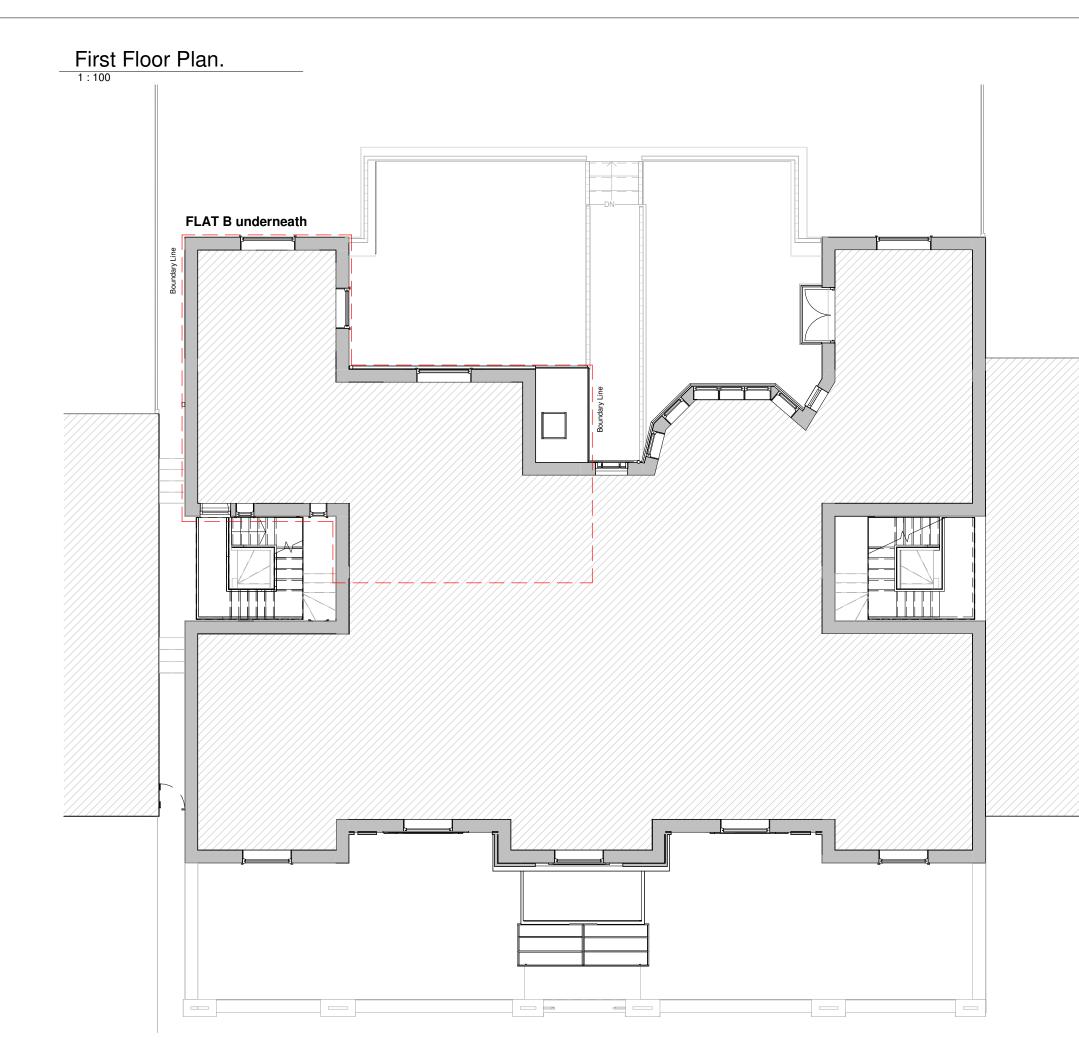

| PROGE                                                                                                                                                                  | RAMME:                                                                                                                                                                            |                |                   |          |                                            |  |
|------------------------------------------------------------------------------------------------------------------------------------------------------------------------|-----------------------------------------------------------------------------------------------------------------------------------------------------------------------------------|----------------|-------------------|----------|--------------------------------------------|--|
|                                                                                                                                                                        |                                                                                                                                                                                   |                |                   |          |                                            |  |
|                                                                                                                                                                        |                                                                                                                                                                                   |                |                   |          |                                            |  |
|                                                                                                                                                                        |                                                                                                                                                                                   |                |                   |          |                                            |  |
|                                                                                                                                                                        |                                                                                                                                                                                   |                |                   |          |                                            |  |
|                                                                                                                                                                        |                                                                                                                                                                                   |                |                   |          |                                            |  |
|                                                                                                                                                                        |                                                                                                                                                                                   |                |                   |          |                                            |  |
|                                                                                                                                                                        |                                                                                                                                                                                   |                |                   |          |                                            |  |
| KEY:                                                                                                                                                                   |                                                                                                                                                                                   |                |                   |          |                                            |  |
|                                                                                                                                                                        | Neighbourii                                                                                                                                                                       | ng context     | R                 | WP       | Rain Water Pipe                            |  |
|                                                                                                                                                                        | Existing walls Proposed walls Proposed rooflight MH Manhole                                                                                                                       |                | S                 | VP       | Soil Vent Pipe                             |  |
|                                                                                                                                                                        |                                                                                                                                                                                   |                |                   |          | Boundary line                              |  |
| мн                                                                                                                                                                     |                                                                                                                                                                                   |                |                   |          | Existing removed                           |  |
| В                                                                                                                                                                      |                                                                                                                                                                                   | Boiler         |                   |          | Existing beam<br>1.2 m head height         |  |
| EM                                                                                                                                                                     |                                                                                                                                                                                   | Electric Meter |                   |          | 1.5 m head hieght                          |  |
| GM                                                                                                                                                                     | Gas Meter                                                                                                                                                                         |                |                   |          | Ridge line                                 |  |
| •                                                                                                                                                                      |                                                                                                                                                                                   |                |                   |          |                                            |  |
|                                                                                                                                                                        |                                                                                                                                                                                   |                |                   |          |                                            |  |
| GENEF                                                                                                                                                                  | RAL NOTES                                                                                                                                                                         | S:             |                   |          |                                            |  |
|                                                                                                                                                                        |                                                                                                                                                                                   |                |                   |          | ent building regulation                    |  |
|                                                                                                                                                                        | elevant british<br>ensions are in                                                                                                                                                 |                |                   | •        |                                            |  |
|                                                                                                                                                                        | <ol> <li>The Contractor is responsible for the correct setting out of the works on<br/>site, all dimensions to be checked prior to fabrication of materials and</li> </ol>        |                |                   |          |                                            |  |
| comme                                                                                                                                                                  | commencement of works.<br>4. This Drawing is to be read in conjunction with all relevant drawings and                                                                             |                |                   |          |                                            |  |
| specifications                                                                                                                                                         |                                                                                                                                                                                   |                |                   |          |                                            |  |
|                                                                                                                                                                        | <ol> <li>5. Exact SVP and Boiler position to be determined onsite by contractor</li> <li>6. A 'macerator toilet' would be required for a certain designs if the toilet</li> </ol> |                |                   |          |                                            |  |
| location                                                                                                                                                               | location is away from existing SVP<br>7. Steels imbedded into ceiling may be charged additionally by your                                                                         |                |                   |          |                                            |  |
| contract                                                                                                                                                               | contractor                                                                                                                                                                        |                |                   |          |                                            |  |
| <ol> <li>All proposed materials are to be similar in appearance to that of the<br/>existing house, unless otherwise stated.</li> </ol>                                 |                                                                                                                                                                                   |                |                   |          |                                            |  |
| <ol> <li>Skylights must not protrude past the roof slope by more than 150mm</li> <li>Glazing which exceeds 25% of the added floor area will result in extra</li> </ol> |                                                                                                                                                                                   |                |                   |          |                                            |  |
| charges for S.A.P Calculations                                                                                                                                         |                                                                                                                                                                                   |                |                   |          |                                            |  |
| <ol> <li>Windows on a side elevation at first floor level or above must be<br/>obscured glazing and non openable below 1.7m</li> </ol>                                 |                                                                                                                                                                                   |                |                   |          |                                            |  |
|                                                                                                                                                                        | ct position is                                                                                                                                                                    |                |                   |          | n a rough position.<br>Iral engineer prior |  |
| ·                                                                                                                                                                      |                                                                                                                                                                                   |                |                   |          |                                            |  |
|                                                                                                                                                                        |                                                                                                                                                                                   |                |                   |          |                                            |  |
|                                                                                                                                                                        |                                                                                                                                                                                   |                |                   |          |                                            |  |
|                                                                                                                                                                        |                                                                                                                                                                                   |                |                   | _        |                                            |  |
|                                                                                                                                                                        |                                                                                                                                                                                   | EDO            |                   | HON      |                                            |  |
| Freedo                                                                                                                                                                 | m Homes. Ea                                                                                                                                                                       | aling Cross    | , 85 Uxb          | rıdge Rd | , London W5 5BW                            |  |
| CLIENT:                                                                                                                                                                |                                                                                                                                                                                   | Andr           | ea Ser            | emet     |                                            |  |
| -                                                                                                                                                                      |                                                                                                                                                                                   |                |                   |          |                                            |  |
| Retr<br>PROJECT:                                                                                                                                                       | •                                                                                                                                                                                 | applicatio     | on - Ne           | w vent   | flap in Bathroom                           |  |
|                                                                                                                                                                        | Flat B 11 Craven Hill                                                                                                                                                             |                |                   |          |                                            |  |
|                                                                                                                                                                        | City of Westminster<br>Greater London                                                                                                                                             |                |                   |          |                                            |  |
| PROJECT                                                                                                                                                                | PROJECT ADDRESS: W2 3EN                                                                                                                                                           |                |                   |          |                                            |  |
| DRAWING                                                                                                                                                                |                                                                                                                                                                                   | XISTING        | G FIRS            | T FLO    | OR                                         |  |
| DRAWN B                                                                                                                                                                | RR                                                                                                                                                                                |                | KL<br>CHECKED BY: |          |                                            |  |
| 0<br>DATE:                                                                                                                                                             | 9.11.2023                                                                                                                                                                         | Rev:           |                   | Rev. D   | ATE:                                       |  |
|                                                                                                                                                                        |                                                                                                                                                                                   | -              |                   |          |                                            |  |
| SCALE@A                                                                                                                                                                | 1:100                                                                                                                                                                             | )              | DRAW              | ING No:  | CH-R00-EX-003                              |  |