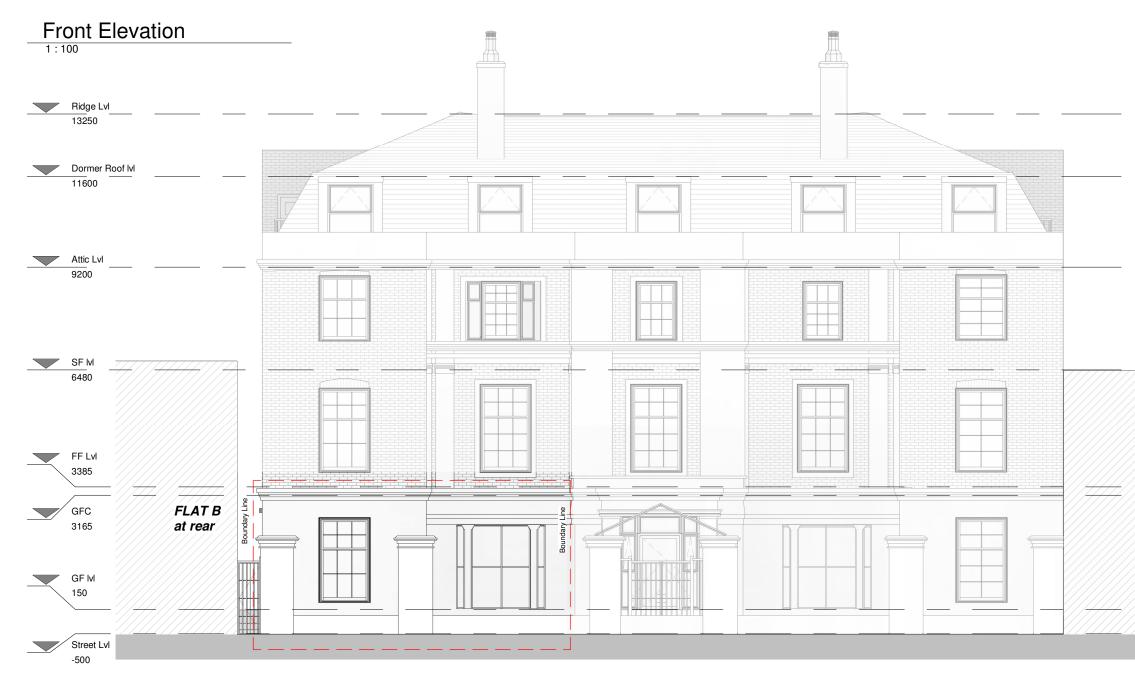

| PROGRAMME:                                                                                                                                                                     |                                                       |                   |          |          |                                                 |  |
|--------------------------------------------------------------------------------------------------------------------------------------------------------------------------------|-------------------------------------------------------|-------------------|----------|----------|-------------------------------------------------|--|
|                                                                                                                                                                                |                                                       |                   |          |          |                                                 |  |
|                                                                                                                                                                                |                                                       |                   |          |          |                                                 |  |
|                                                                                                                                                                                |                                                       |                   |          |          |                                                 |  |
|                                                                                                                                                                                |                                                       |                   |          |          |                                                 |  |
|                                                                                                                                                                                |                                                       |                   |          |          |                                                 |  |
|                                                                                                                                                                                |                                                       |                   |          |          |                                                 |  |
| KEY:                                                                                                                                                                           |                                                       |                   |          |          |                                                 |  |
|                                                                                                                                                                                | Neighbourii                                           | ng context        | R        | WP       | Rain Water Pipe                                 |  |
|                                                                                                                                                                                | Existing wa                                           | lls               | S        | VP       | Soil Vent Pipe                                  |  |
|                                                                                                                                                                                | ·                                                     | Proposed walls    |          |          | Boundary line                                   |  |
| MH                                                                                                                                                                             |                                                       | roposed rooflight |          |          | Existing removed                                |  |
| В                                                                                                                                                                              | Boiler                                                |                   |          |          | Existing beam<br>1.2 m head height              |  |
| EM                                                                                                                                                                             |                                                       | Electric Meter    |          |          | 1.5 m head hieght                               |  |
| GM                                                                                                                                                                             | Gas Meter                                             |                   |          |          | Ridge line                                      |  |
|                                                                                                                                                                                |                                                       |                   |          |          |                                                 |  |
| BEVISIO                                                                                                                                                                        |                                                       | S:                |          |          |                                                 |  |
| REV: D                                                                                                                                                                         |                                                       | ESCRIPTIO         | N.       |          |                                                 |  |
| HEV.   DATE.   DESCRIPTION.                                                                                                                                                    |                                                       |                   |          |          |                                                 |  |
|                                                                                                                                                                                |                                                       |                   |          |          |                                                 |  |
|                                                                                                                                                                                |                                                       | <u></u>           |          |          |                                                 |  |
|                                                                                                                                                                                | AL NOTES                                              |                   |          |          |                                                 |  |
|                                                                                                                                                                                | to be carried<br>elevant british                      |                   |          |          | rent building regulations<br>ce.                |  |
| All Dime                                                                                                                                                                       | nsions are in                                         | millimetres       | unless o | otherwis | se stated                                       |  |
|                                                                                                                                                                                |                                                       |                   |          |          | ting out of the works on ation of materials and |  |
| commencement of works.<br>4. This Drawing is to be read in conjunction with all relevant drawings and                                                                          |                                                       |                   |          |          |                                                 |  |
| specifications                                                                                                                                                                 |                                                       |                   |          |          |                                                 |  |
| <ul><li>5. Exact SVP and Boiler position to be determined onsite by contractor</li><li>6. A 'macerator toilet' would be required for a certain designs if the toilet</li></ul> |                                                       |                   |          |          |                                                 |  |
| location i                                                                                                                                                                     | location is away from existing SVP                    |                   |          |          |                                                 |  |
| <ol> <li>Steels imbedded into ceiling may be charged additionally by your<br/>contractor</li> </ol>                                                                            |                                                       |                   |          |          |                                                 |  |
| <ol> <li>All proposed materials are to be similar in appearance to that of the<br/>existing house, unless otherwise stated.</li> </ol>                                         |                                                       |                   |          |          |                                                 |  |
| -                                                                                                                                                                              |                                                       |                   |          | slope b  | by more than 150mm                              |  |
| 10. Glazing which exceeds 25% of the added floor area will result in extra charges for S.A.P Calculations                                                                      |                                                       |                   |          |          |                                                 |  |
| 11. Windows                                                                                                                                                                    | s on a side el                                        | levation at fi    |          |          | above must be                                   |  |
| obscured glazing and non openable below 1.7m                                                                                                                                   |                                                       |                   |          |          |                                                 |  |
| 12. Load-bearing partitions and/or posts are shown in a rough position.<br>The exact position is to be confirmed by a structural engineer prior                                |                                                       |                   |          |          |                                                 |  |
| to constr                                                                                                                                                                      | ruction.                                              |                   |          |          |                                                 |  |
|                                                                                                                                                                                |                                                       |                   |          |          |                                                 |  |
|                                                                                                                                                                                |                                                       |                   |          |          |                                                 |  |
|                                                                                                                                                                                |                                                       |                   |          |          |                                                 |  |
|                                                                                                                                                                                |                                                       |                   |          |          |                                                 |  |
|                                                                                                                                                                                | FRE                                                   | EDO               | Mŀ       | 101      | MES                                             |  |
| Freedom Homes. Ealing Cross, 85 Uxbridge Rd, London W5 5BW                                                                                                                     |                                                       |                   |          |          |                                                 |  |
|                                                                                                                                                                                |                                                       |                   | -        |          |                                                 |  |
| CLIENT:                                                                                                                                                                        |                                                       | Andre             | ea Sere  | emet     |                                                 |  |
| Rotro                                                                                                                                                                          | Retrospective application - New vent flap in Bathroom |                   |          |          |                                                 |  |
| PROJECT:                                                                                                                                                                       |                                                       | application       |          |          |                                                 |  |
| Flat B 11 Craven Hill                                                                                                                                                          |                                                       |                   |          |          |                                                 |  |
| City of Westminster                                                                                                                                                            |                                                       |                   |          |          |                                                 |  |
|                                                                                                                                                                                | Greater London<br>W2 3EN                              |                   |          |          |                                                 |  |
| PROJECT ADDRESS: W2 3EIN                                                                                                                                                       |                                                       |                   |          |          |                                                 |  |
| EXISTING FRONT ELEVATION                                                                                                                                                       |                                                       |                   |          |          |                                                 |  |
| DRAWING                                                                                                                                                                        | TITLE:                                                |                   |          |          |                                                 |  |
|                                                                                                                                                                                | RR                                                    |                   | 00000    |          | KL                                              |  |
| DRAWN BY                                                                                                                                                                       | .11.2023                                              | <u> </u>          | CHECK    | (ED BY   | <u>:</u>                                        |  |
| DATE:                                                                                                                                                                          |                                                       | Rev:              |          | Rev. D   | DATE:                                           |  |
|                                                                                                                                                                                | 1:100                                                 | )                 |          |          | CH-R00-EX-005                                   |  |
| SCALE@A3                                                                                                                                                                       | 3:                                                    |                   | DRAWI    | NG No:   | :                                               |  |