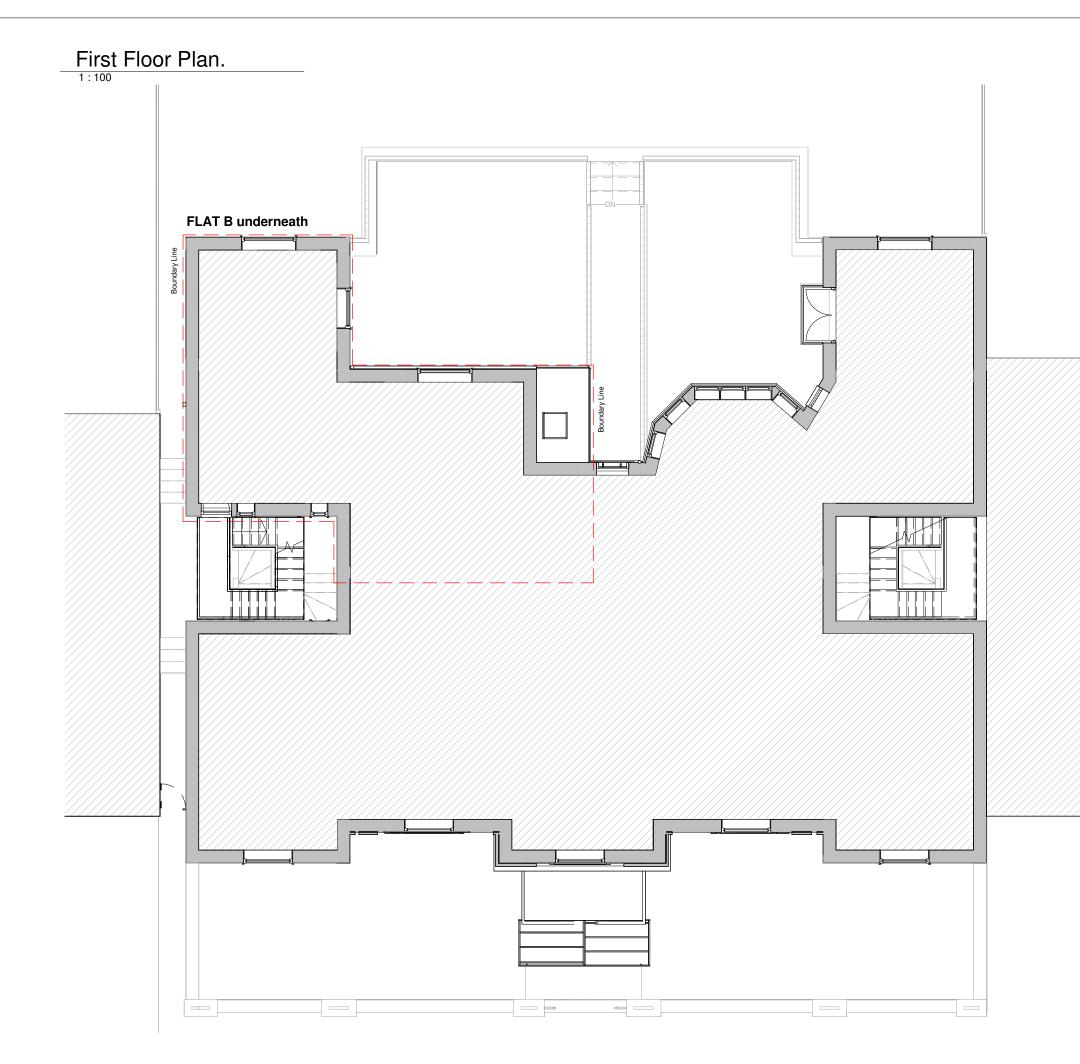

| PROGR                    | AMME:                                                                                                                                           |                |                   |              |                                    |  |
|--------------------------|-------------------------------------------------------------------------------------------------------------------------------------------------|----------------|-------------------|--------------|------------------------------------|--|
|                          |                                                                                                                                                 |                |                   |              |                                    |  |
|                          |                                                                                                                                                 |                |                   |              |                                    |  |
|                          |                                                                                                                                                 |                |                   |              |                                    |  |
|                          |                                                                                                                                                 |                |                   |              |                                    |  |
|                          |                                                                                                                                                 |                |                   |              |                                    |  |
|                          |                                                                                                                                                 |                |                   |              |                                    |  |
| KEY:                     |                                                                                                                                                 |                |                   |              |                                    |  |
|                          | Neighbourir                                                                                                                                     | -              |                   | WP           | Rain Water Pipe                    |  |
|                          | Existing wa                                                                                                                                     | •              |                   | ivp          | Soil Vent Pipe                     |  |
|                          | Proposed walls Proposed roofligh MH Manhole                                                                                                     |                |                   |              | Boundary line<br>Existing removed  |  |
| MH                       |                                                                                                                                                 |                |                   |              | Existing beam                      |  |
| в                        | Boiler                                                                                                                                          | Boiler         |                   |              | 1.2 m head height                  |  |
| EM                       | Electric Met                                                                                                                                    | Electric Meter |                   |              | 1.5 m head hieght                  |  |
| GM                       | Gas Meter                                                                                                                                       |                | _                 |              | Ridge line                         |  |
|                          |                                                                                                                                                 |                |                   |              |                                    |  |
| REVISIO                  | ON NOTES                                                                                                                                        | S:             |                   |              |                                    |  |
| REV: D                   | REV: DATE: DESCRIPTION:                                                                                                                         |                |                   |              |                                    |  |
|                          |                                                                                                                                                 |                |                   |              |                                    |  |
|                          |                                                                                                                                                 |                |                   |              |                                    |  |
| GENER                    | AL NOTES                                                                                                                                        | S:             |                   |              |                                    |  |
| 1. All work              | to be carried                                                                                                                                   | out in acco    | ordance           | with curre   | ent building regulations           |  |
|                          | elevant british                                                                                                                                 |                |                   | •            |                                    |  |
|                          | nsions are in<br>tractor is res                                                                                                                 |                |                   |              | e stated<br>ng out of the works on |  |
|                          | limensions to<br>cement of wo                                                                                                                   |                | ed prior t        | o fabricat   | tion of materials and              |  |
| 4. This Dra              | wing is to be                                                                                                                                   |                | njunctior         | n with all i | relevant drawings and              |  |
| specifica<br>5. Exact SV |                                                                                                                                                 | position to    | be dete           | ermined o    | nsite by contractor                |  |
|                          | 6. A 'macerator toilet' would be required for a certain designs if the toilet                                                                   |                |                   |              |                                    |  |
|                          | location is away from existing SVP                                                                                                              |                |                   |              |                                    |  |
|                          | 7. Steels imbedded into ceiling may be charged additionally by your<br>contractor                                                               |                |                   |              |                                    |  |
|                          | 8. All proposed materials are to be similar in appearance to that of the existing house, unless otherwise stated.                               |                |                   |              |                                    |  |
| -                        | 9. Skylights must not protrude past the roof slope by more than 150mm                                                                           |                |                   |              |                                    |  |
|                          | 10. Glazing which exceeds 25% of the added floor area will result in extra charges for S.A.P Calculations                                       |                |                   |              |                                    |  |
|                          | 11. Windows on a side elevation at first floor level or above must be                                                                           |                |                   |              |                                    |  |
| obscure                  | d glazing and                                                                                                                                   | non opena      | able belo         | w 1.7m       |                                    |  |
|                          | 12. Load-bearing partitions and/or posts are shown in a rough position.<br>The exact position is to be confirmed by a structural engineer prior |                |                   |              |                                    |  |
| to consti                |                                                                                                                                                 |                | inica by          | a 311 uotu   |                                    |  |
|                          |                                                                                                                                                 |                |                   |              |                                    |  |
|                          |                                                                                                                                                 |                |                   |              |                                    |  |
|                          |                                                                                                                                                 |                |                   |              |                                    |  |
|                          |                                                                                                                                                 |                |                   |              |                                    |  |
|                          |                                                                                                                                                 |                | - 1               | -            |                                    |  |
|                          | FRE                                                                                                                                             | EDO            | М                 | HON          | 1 E S                              |  |
| Freedo                   | m Homes. Ea                                                                                                                                     | ling Cross     | , 85 Uxb          | ridge Rd,    | , London W5 5BW                    |  |
|                          |                                                                                                                                                 | Andr           | ea Ser            | emet         |                                    |  |
| CLIENT:                  |                                                                                                                                                 |                | 54 001            | Smot         |                                    |  |
| Retro                    | ospective a                                                                                                                                     | applicatio     | on - Ne           | w vent       | flap in Bathroom                   |  |
| PROJECT:                 | -                                                                                                                                               | ·              |                   |              | •                                  |  |
|                          |                                                                                                                                                 | Flat B         | 11 Cra            | ven Hill     | 1                                  |  |
|                          | City of Westminster                                                                                                                             |                |                   |              |                                    |  |
|                          | Greater London<br>W2 3EN                                                                                                                        |                |                   |              |                                    |  |
| PROJECT                  | PROJECT ADDRESS: W2 3LIN                                                                                                                        |                |                   |              |                                    |  |
| PRE-EXISTING FIRST FLOOR |                                                                                                                                                 |                |                   |              |                                    |  |
| DRAWING                  | TITLE:                                                                                                                                          |                |                   |              |                                    |  |
|                          | RR                                                                                                                                              |                | KL<br>CHECKED BY: |              |                                    |  |
| DRAWN BY                 | .11.2023                                                                                                                                        | 1              | CHEC              |              |                                    |  |
| DATE:                    |                                                                                                                                                 | Rev:           |                   | Rev. D       | ATE:                               |  |
|                          | 1:100                                                                                                                                           | )              |                   |              | CH-R00-PEX-003                     |  |
| SCALE@A3                 | 3:                                                                                                                                              |                | DRAW              | ING No:      |                                    |  |