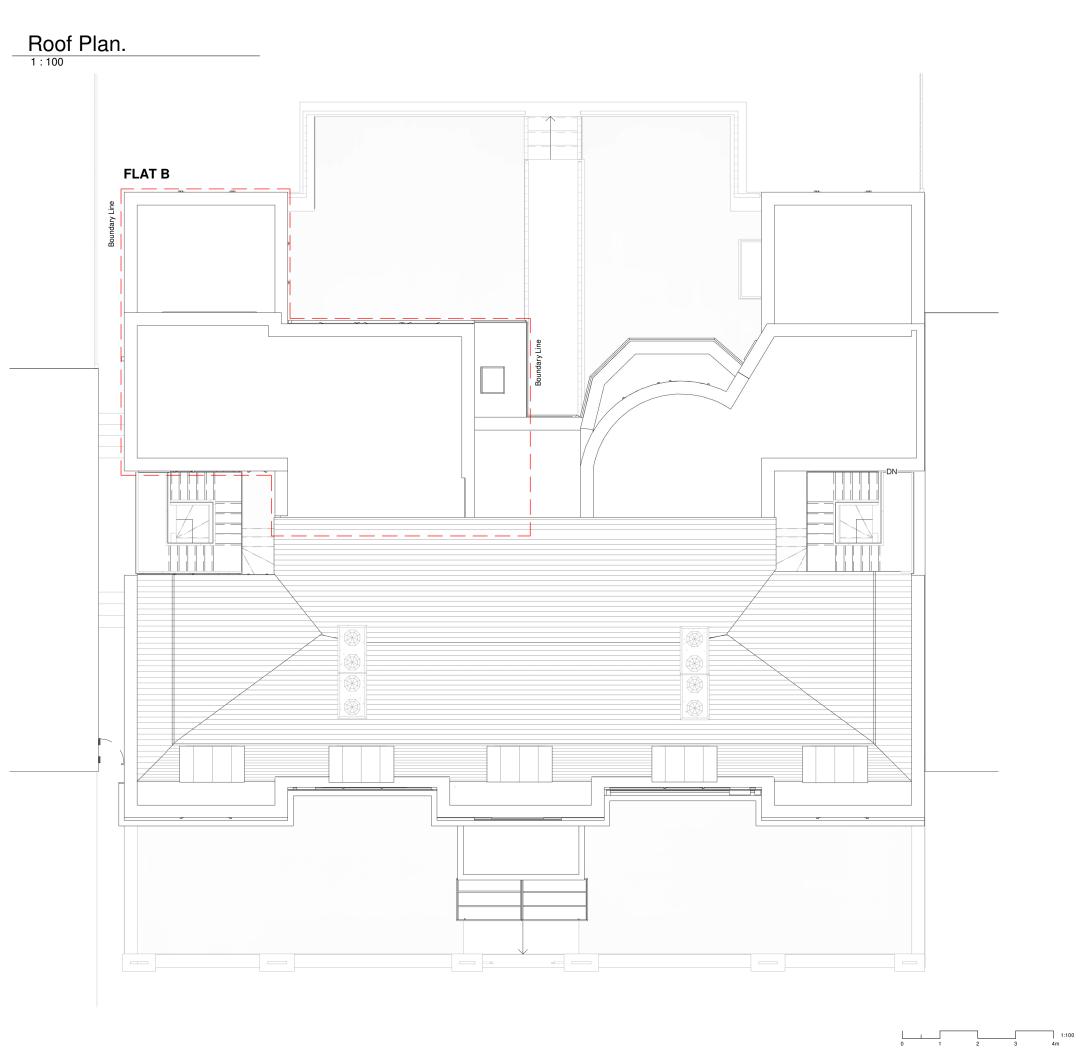

## FREEDOM HOMES

Freedom Homes. Ealing Cross, 85 Uxbridge Rd, London W5 5BW

Andrea Seremet

Retrospective application - New vent flap in Bathroom PROJECT:

> Flat B 11 Craven Hill City of Westminster Greater London W2 3EN

EXISTING ROOF PLAN

PROJECT ADDRESS:

| DRAWING TITLE:     |    |      |             |               |    |
|--------------------|----|------|-------------|---------------|----|
|                    | RR |      |             |               | KL |
| DRAWN BY:          |    |      | CHECKED BY: |               |    |
| 09.11.2023   Rev:  |    |      | Rev. DA     | ΓE:           |    |
| 1:100<br>SCALE@A3: |    | DRAW | ING No:     | CH-R00-EX-004 |    |