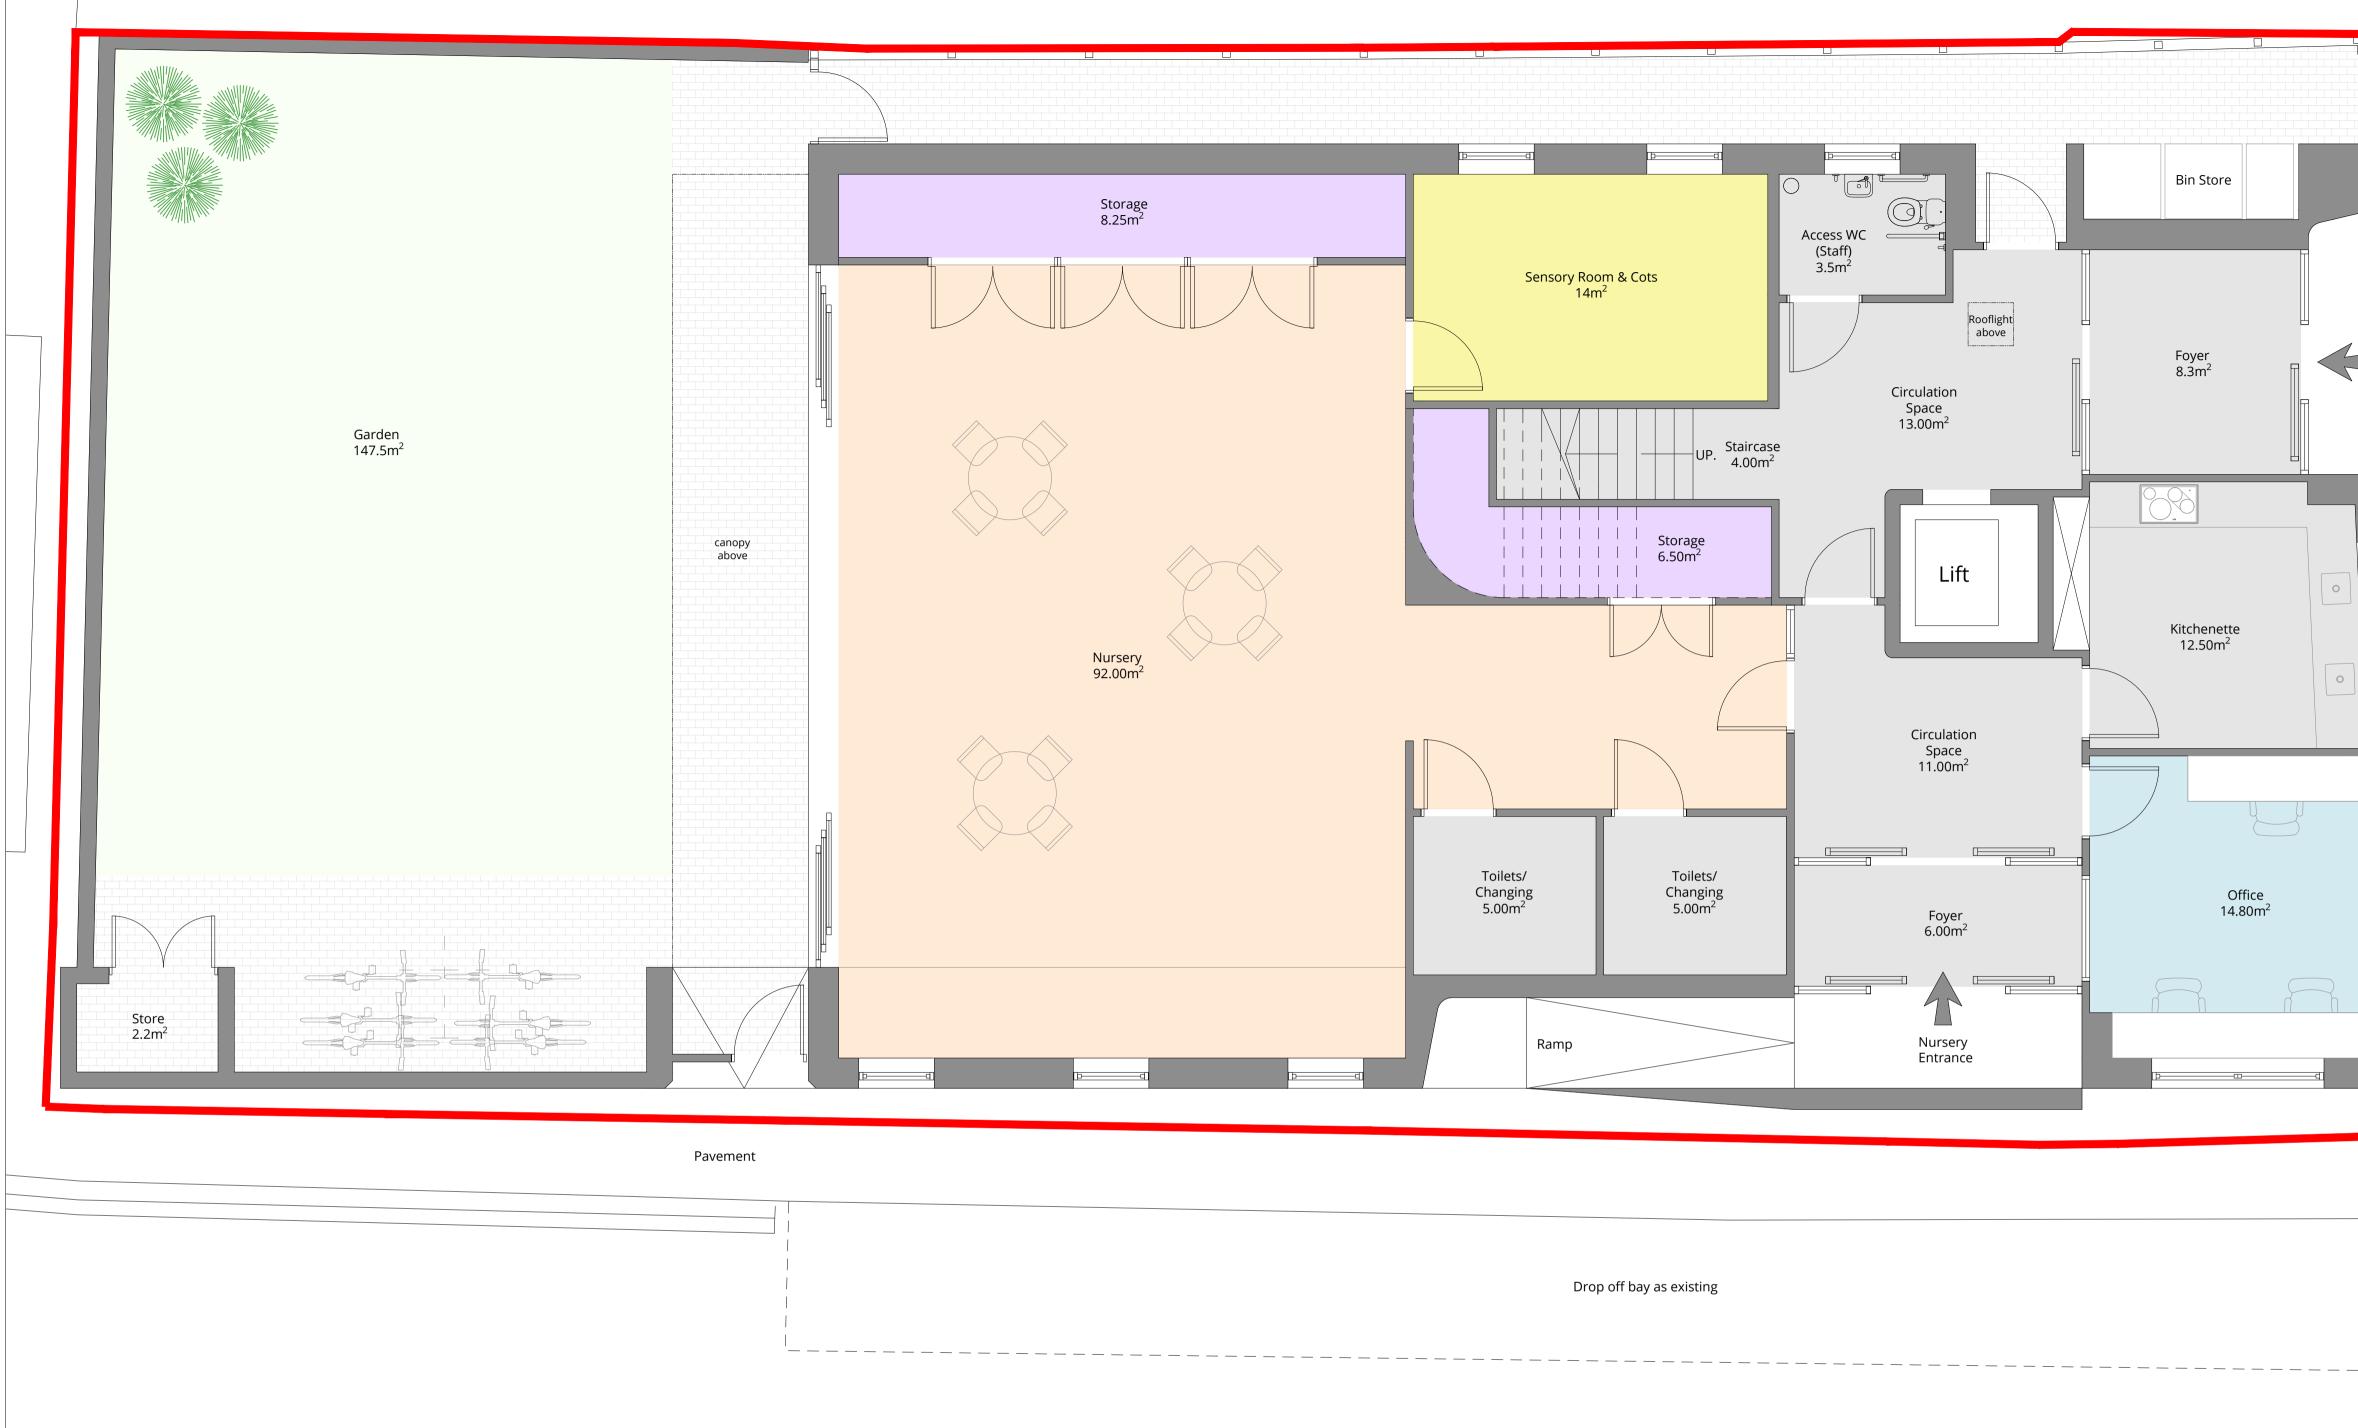

## Proposed Ground Floor plan Scale 1:50

| Adult<br>Learning<br>Entrance | <ul> <li>THIS DRAWING IS A COPYRIGHT OF BARKER ASSOCIATES.</li> <li>NOTES:<br/>ALL LEVELS, ANGLES AND DIMENSIONS TO BE CHECKED<br/>ON SITE PRIOR TO COMMENCEMENT OF WORKS.</li> <li>THIS DRAWING IS TO BE READ IN CONJUNCTION WITH<br/>ALL RELEVANT STRUCTURAL ENGINEERS AND<br/>MECHANICAL AND ELECTRICAL ENGINEERS DRAWINGS,<br/>DETAILS AND SPECIFICATIONS.</li> <li>PROPOSED GIA<br/>GROUND FLOOR: 218M<sup>2</sup><br/>FIRST FLOOR: 233M<sup>2</sup></li> <li>TOTAL: 451M<sup>2</sup></li> <li>FLAT ROOF: 235M<sup>2</sup></li> </ul> |
|-------------------------------|--------------------------------------------------------------------------------------------------------------------------------------------------------------------------------------------------------------------------------------------------------------------------------------------------------------------------------------------------------------------------------------------------------------------------------------------------------------------------------------------------------------------------------------------|
| New entrance landscaping      |                                                                                                                                                                                                                                                                                                                                                                                                                                                                                                                                            |
|                               | Drawing Status:                                                                                                                                                                                                                                                                                                                                                                                                                                                                                                                            |
|                               | PLANNING ISSUE 03/11/23 JM                                                                                                                                                                                                                                                                                                                                                                                                                                                                                                                 |
|                               | RevDescriptionDateByMAJESTY HOUSE, AVENUE WEST<br>SKYLINE 120, BRAINTREE<br>ESSEX, CM77 7AA<br>T: 01279 647111<br>W: www.barker-associates.co.uk<br>E: mail@barker-associates.co.ukBy                                                                                                                                                                                                                                                                                                                                                      |
|                               | Client<br>BISHOP'S STORTFORD MENCAP LIMITED                                                                                                                                                                                                                                                                                                                                                                                                                                                                                                |
|                               | Project Title<br>GROVE COTTAGE - BISHOP'S STORTFORD MENCAP<br>151 LONDON ROAD, BISHOPS STORTFORD,<br>HERTS, CM23 3JX                                                                                                                                                                                                                                                                                                                                                                                                                       |
|                               | Drawing Title<br>PROPOSED GROUND FLOOR PLAN                                                                                                                                                                                                                                                                                                                                                                                                                                                                                                |
|                               | Drawn Checked Scale Date<br>YK JM 1:50 @ A1 03/11/23                                                                                                                                                                                                                                                                                                                                                                                                                                                                                       |
|                               | ARCHITECTURAL Project No.P23-0900                                                                                                                                                                                                                                                                                                                                                                                                                                                                                                          |
| 2 3 4 5 (metres)              | Drawing NumberStatusRevisionGBS001-BA-A1-GF-DR-A-3210S4P01                                                                                                                                                                                                                                                                                                                                                                                                                                                                                 |