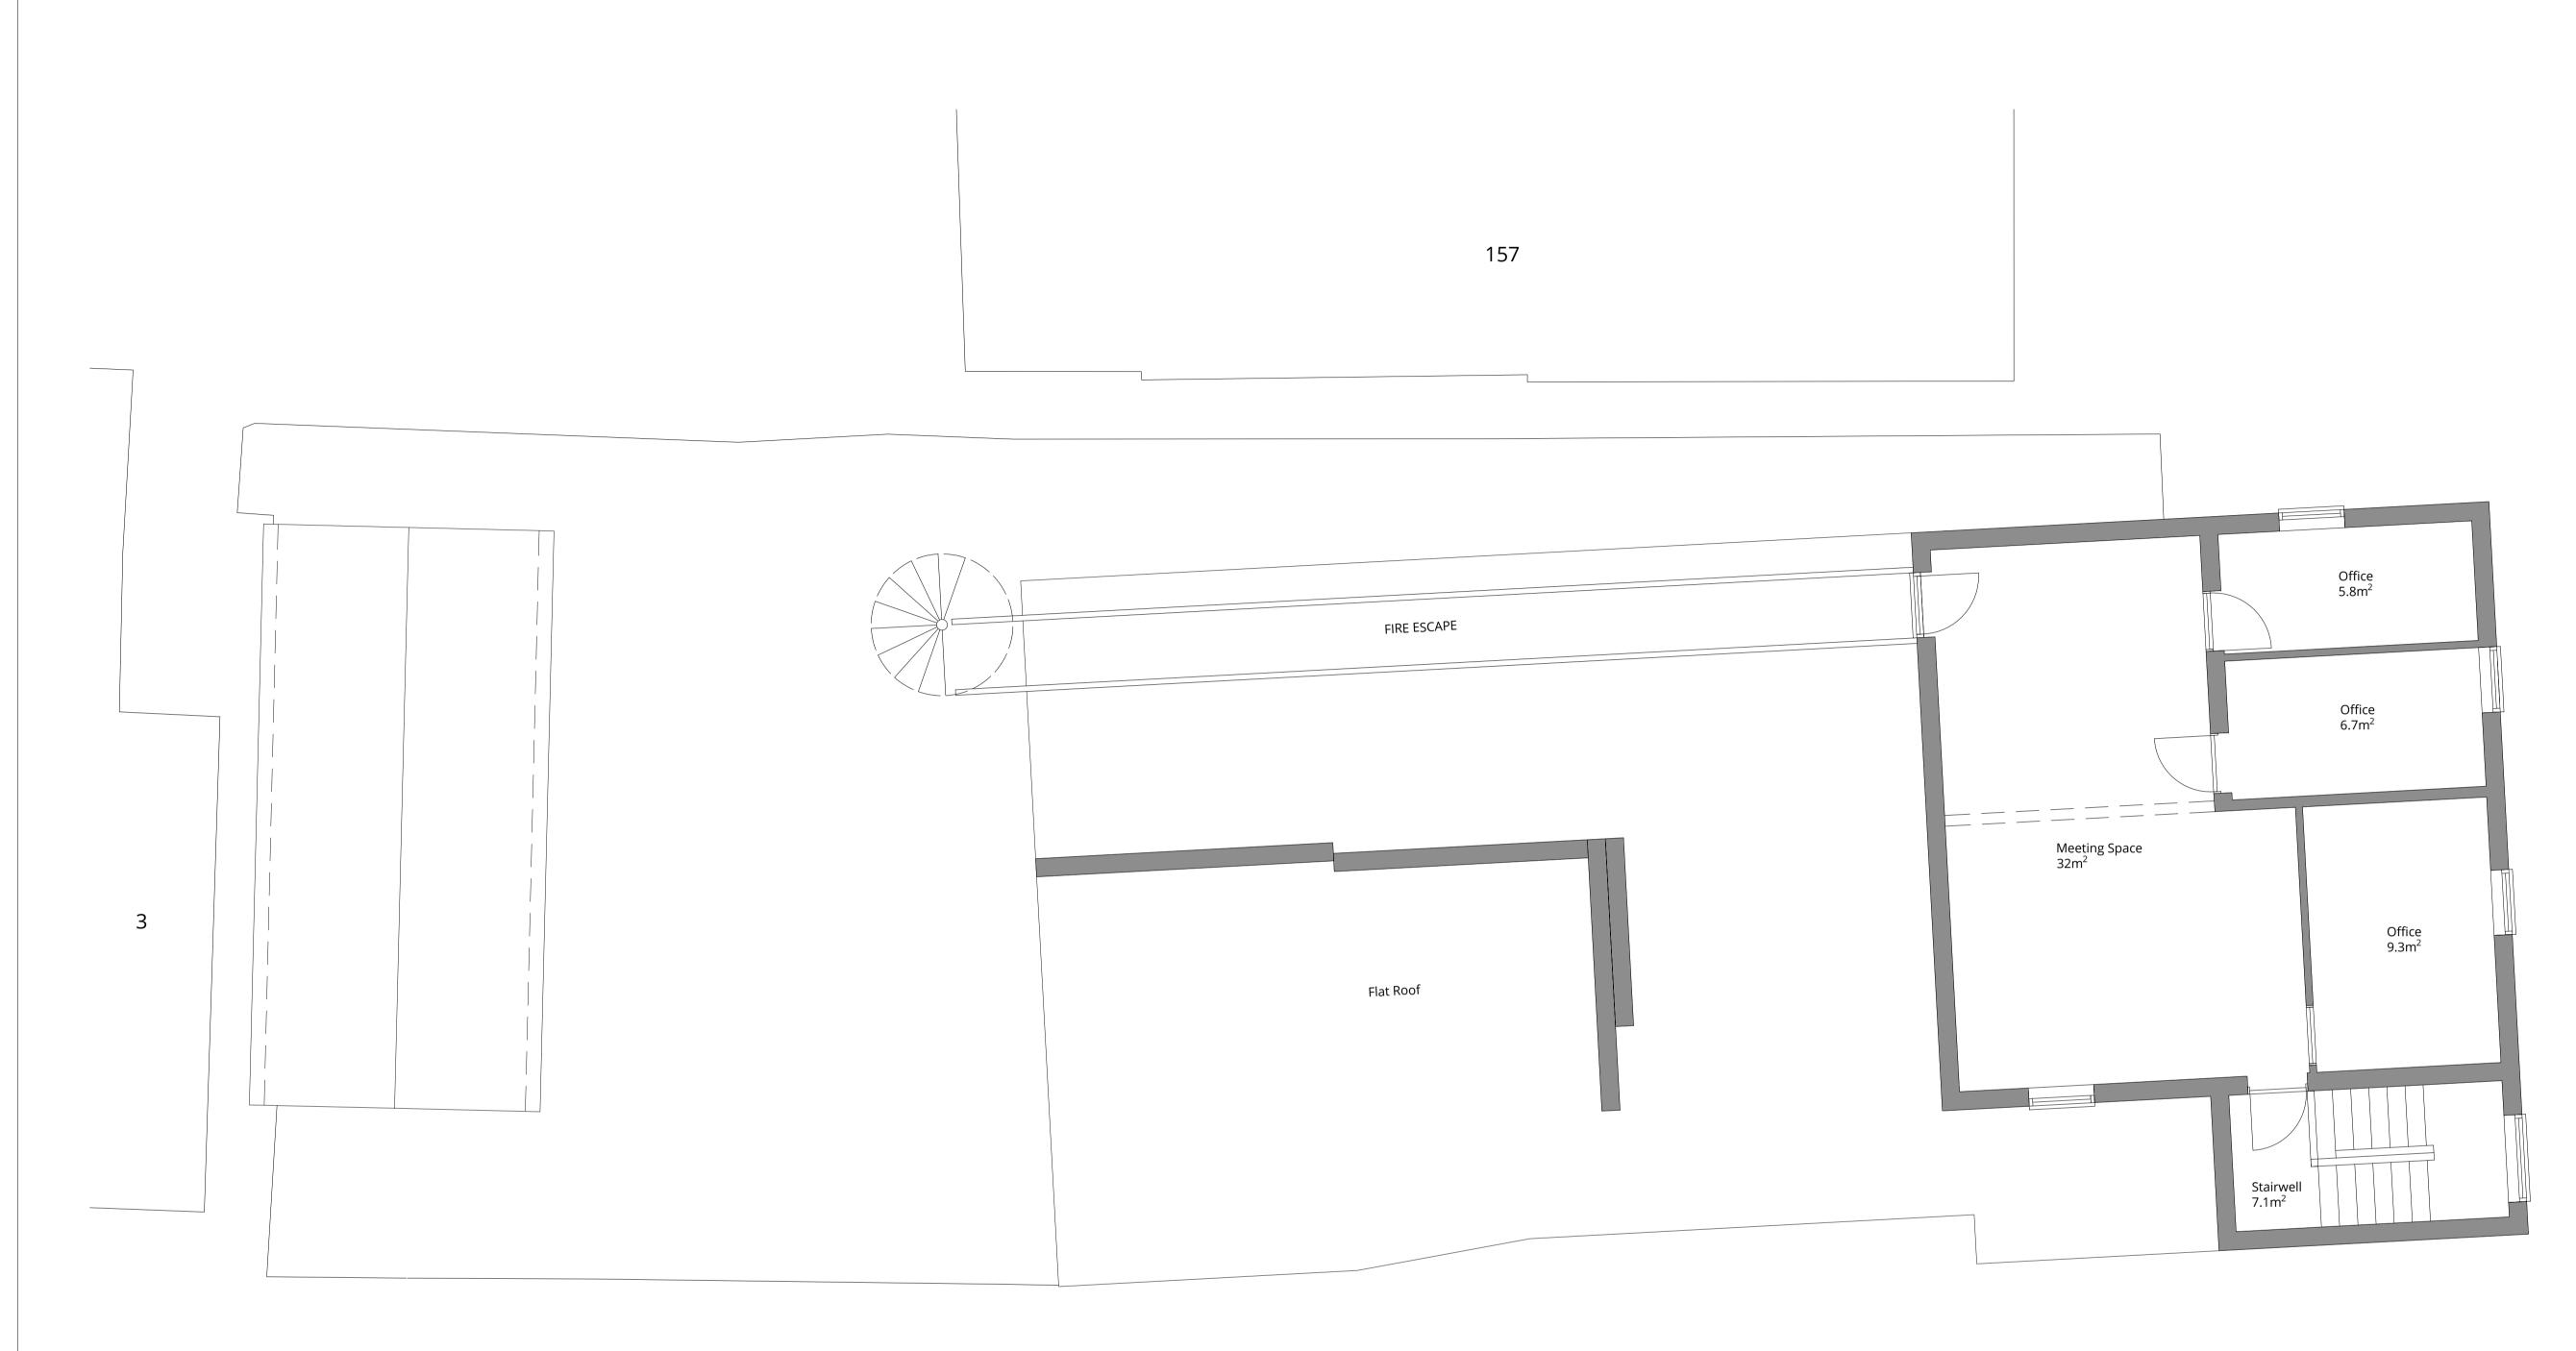

## Existing First Floor Plan

© THIS DRAWING IS A COPYRIGHT OF BARKER ASSOCIATES.

NOTES: ALL LEVELS, ANGLES AND DIMENSIONS TO BE CHECKED ON SITE PRIOR TO COMMENCEMENT OF WORKS.

THIS DRAWING IS TO BE READ IN CONJUNCTION WITH ALL RELEVANT STRUCTURAL ENGINEERS AND MECHANICAL AND ELECTRICAL ENGINEERS DRAWINGS, DETAILS AND SPECIFICATIONS.

EXISTING GIA

GROUND FLOOR: 177M<sup>2</sup> FIRST FLOOR: 63.7M<sup>2</sup>

TOTAL: 241M<sup>2</sup>

| P01                                                                                                                                                                                                                                                                                                                          |                                             | PLANNING ISS | SUE | 03/11               | /23             | JM |
|------------------------------------------------------------------------------------------------------------------------------------------------------------------------------------------------------------------------------------------------------------------------------------------------------------------------------|---------------------------------------------|--------------|-----|---------------------|-----------------|----|
| Rev                                                                                                                                                                                                                                                                                                                          |                                             | Description  |     | Date                | e               | Ву |
| ESSEX, CM77 7AA<br>T: 01279 647111<br>W: www.barker-associates.co.uk<br>E: mail@barker-associates.co.uk<br>Client<br>BISHOP'S STORTFORD MENCAP LIMITED<br>Project Title<br>GROVE COTTAGE - BISHOP'S STORTFORD MENCA<br>151 LONDON ROAD, BISHOP'S STORTFORD,<br>HERTS, CM23 3JX<br>Drawing Title<br>EXISTING FIRST FLOOR PLAN |                                             |              |     |                     |                 |    |
| Drawn                                                                                                                                                                                                                                                                                                                        | Drawn Checked Scale<br>YK JM 1:<br>ARCHITEC |              |     | Date<br>03/11/23    |                 |    |
|                                                                                                                                                                                                                                                                                                                              |                                             |              |     | Project No.P23-0900 |                 |    |
| Drawing Number                                                                                                                                                                                                                                                                                                               |                                             |              |     | Status              | Status Revision |    |
| GBS001-BA-A1-01-DR-A-3011                                                                                                                                                                                                                                                                                                    |                                             |              |     | S4                  | P               | 01 |