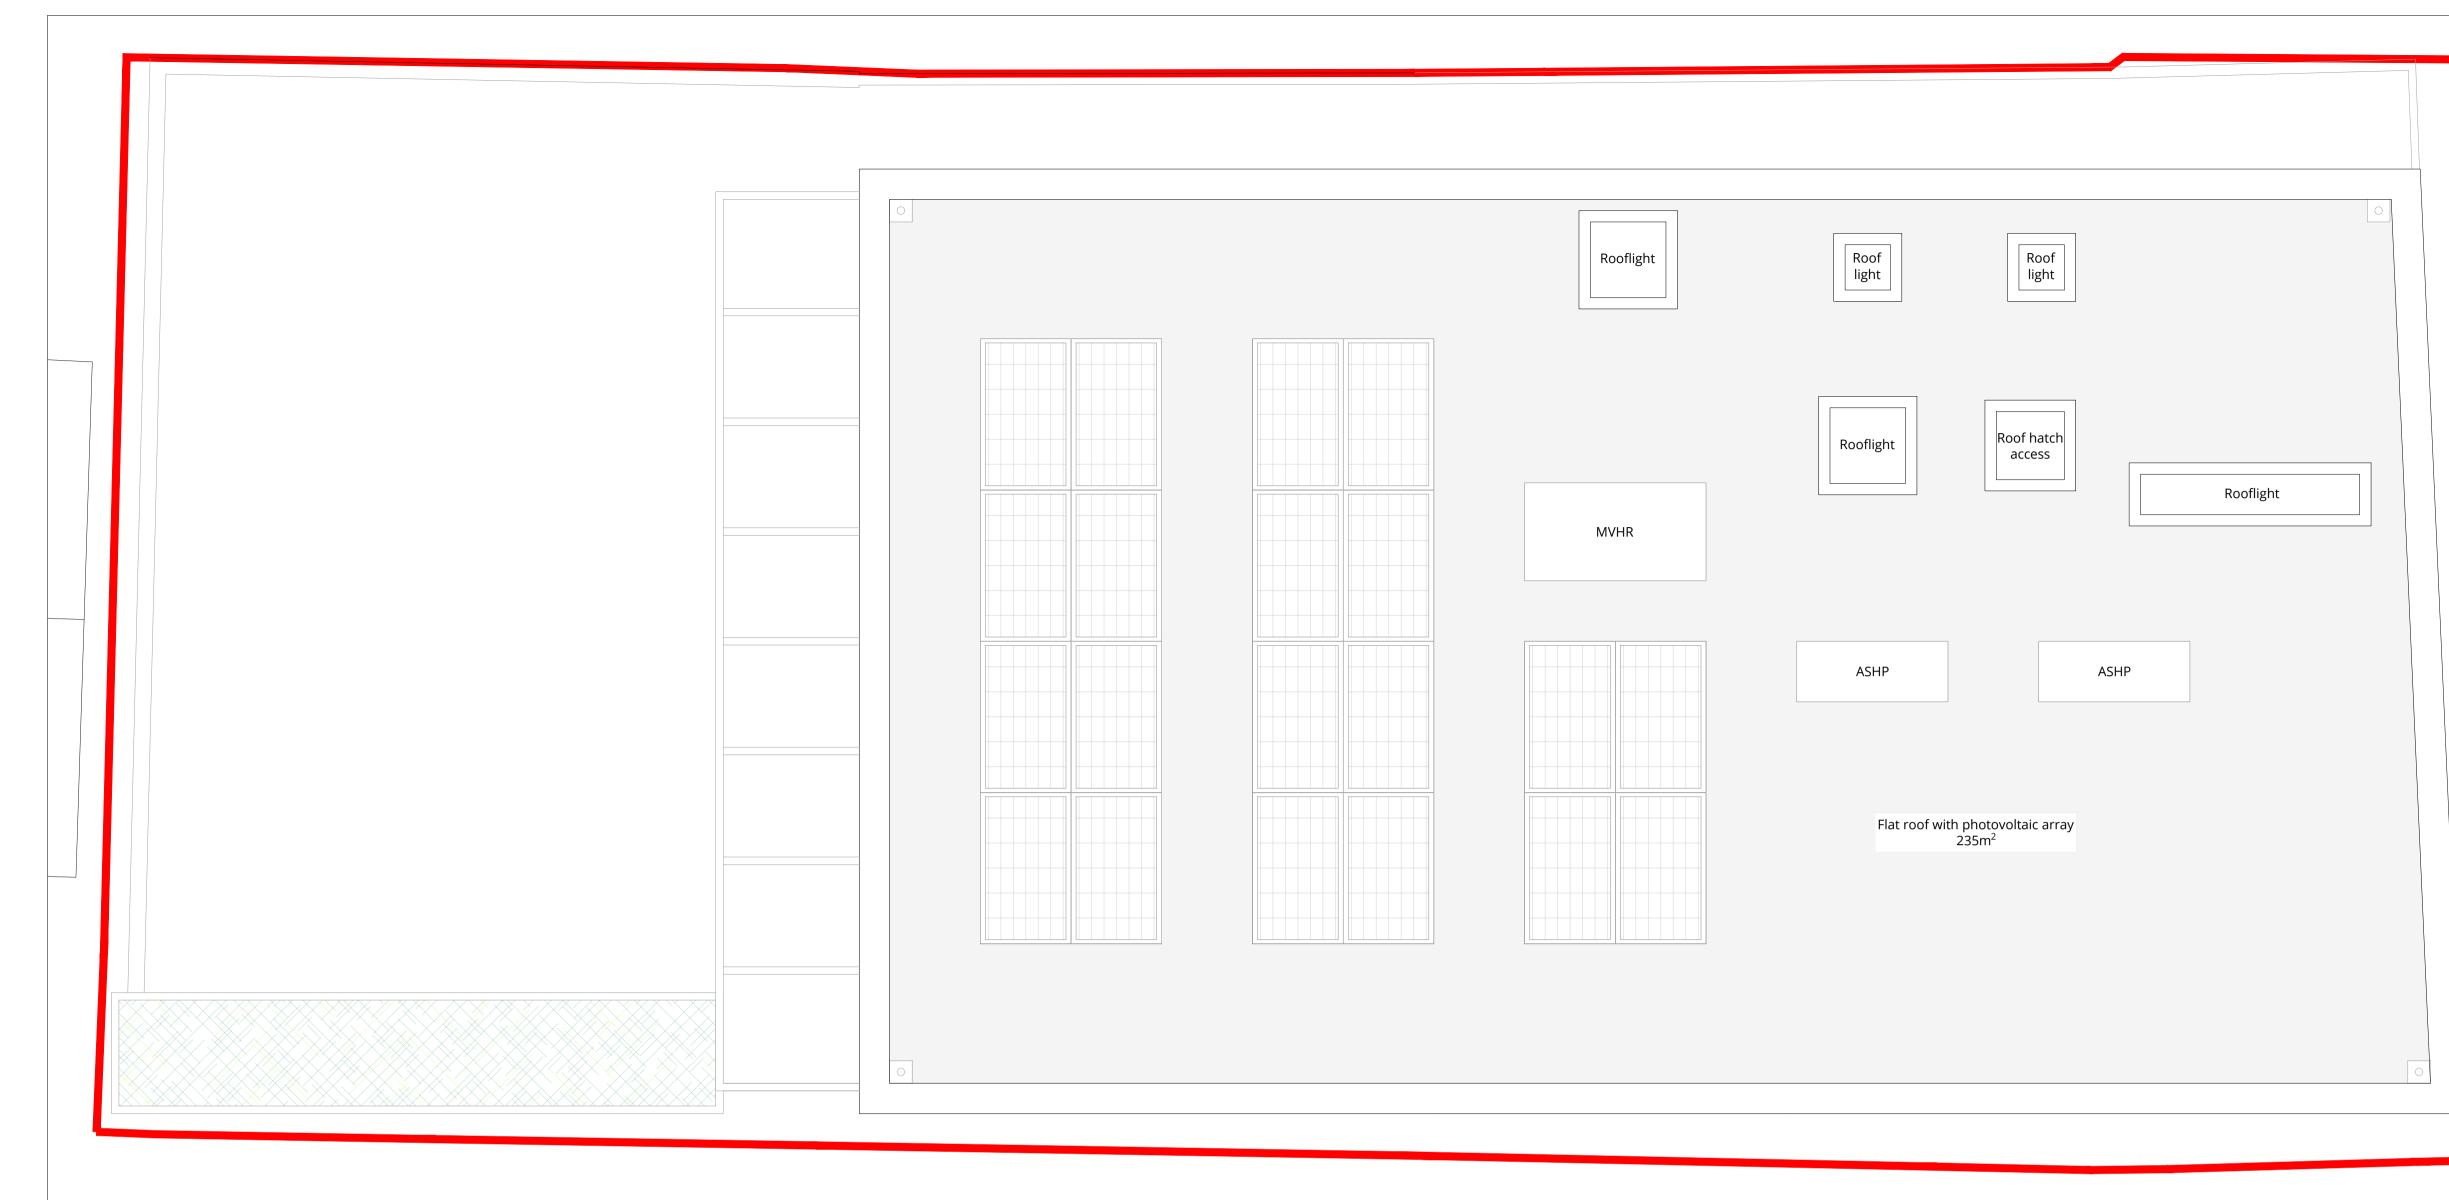

Proposed Roof Plan Scale 1:50

© THIS DRAWING IS A COPYRIGHT OF BARKER ASSOCIATES.

NOTES: ALL LEVELS, ANGLES AND DIMENSIONS TO BE CHECKED ON SITE PRIOR TO COMMENCEMENT OF WORKS.

THIS DRAWING IS TO BE READ IN CONJUNCTION WITH ALL RELEVANT STRUCTURAL ENGINEERS AND MECHANICAL AND ELECTRICAL ENGINEERS DRAWINGS, DETAILS AND SPECIFICATIONS.

PROPOSED GIA

GROUND FLOOR: 218M<sup>2</sup> FIRST FLOOR: 233M<sup>2</sup>

TOTAL: 451M<sup>2</sup>

Drawing Status:

Scale 1:50 5 (metres)

3 4

FLAT ROOF: 235M<sup>2</sup>

| PLANNING                                                                                                                                                                                           |                |  |   |        |      |                     |        |             |
|----------------------------------------------------------------------------------------------------------------------------------------------------------------------------------------------------|----------------|--|---|--------|------|---------------------|--------|-------------|
|                                                                                                                                                                                                    |                |  |   |        |      |                     |        |             |
| P01                                                                                                                                                                                                | PLANNING ISSUE |  |   |        |      | 03/11               | /23    | JM          |
| Rev Description                                                                                                                                                                                    |                |  |   |        |      | Date                | e      | Ву          |
| MAJESTY HOUSE, AVENUE WEST<br>SKYLINE 120, BRAINTREE<br>ESSEX, CM77 7AA<br>T: 01279 647111<br>W: www.barker-associates.co.uk<br>E: mail@barker-associates.co.uk<br>E: mail@barker-associates.co.uk |                |  |   |        |      |                     |        |             |
| PROPOSED ROOF PLAN                                                                                                                                                                                 |                |  |   |        |      |                     |        |             |
|                                                                                                                                                                                                    | ΥK             |  | M | 1:50 @ | ) A1 | 03/11/23            |        | /23         |
| ARCHITECTURAL                                                                                                                                                                                      |                |  |   |        |      |                     |        |             |
|                                                                                                                                                                                                    |                |  |   |        |      | Project No.P23-0900 |        |             |
| Drawing Number                                                                                                                                                                                     |                |  |   |        |      | Status              | Revisi |             |
| GBS001-BA-A1-RF-DR-A-3212                                                                                                                                                                          |                |  |   |        |      | S4                  | P      | <b>2</b> 01 |