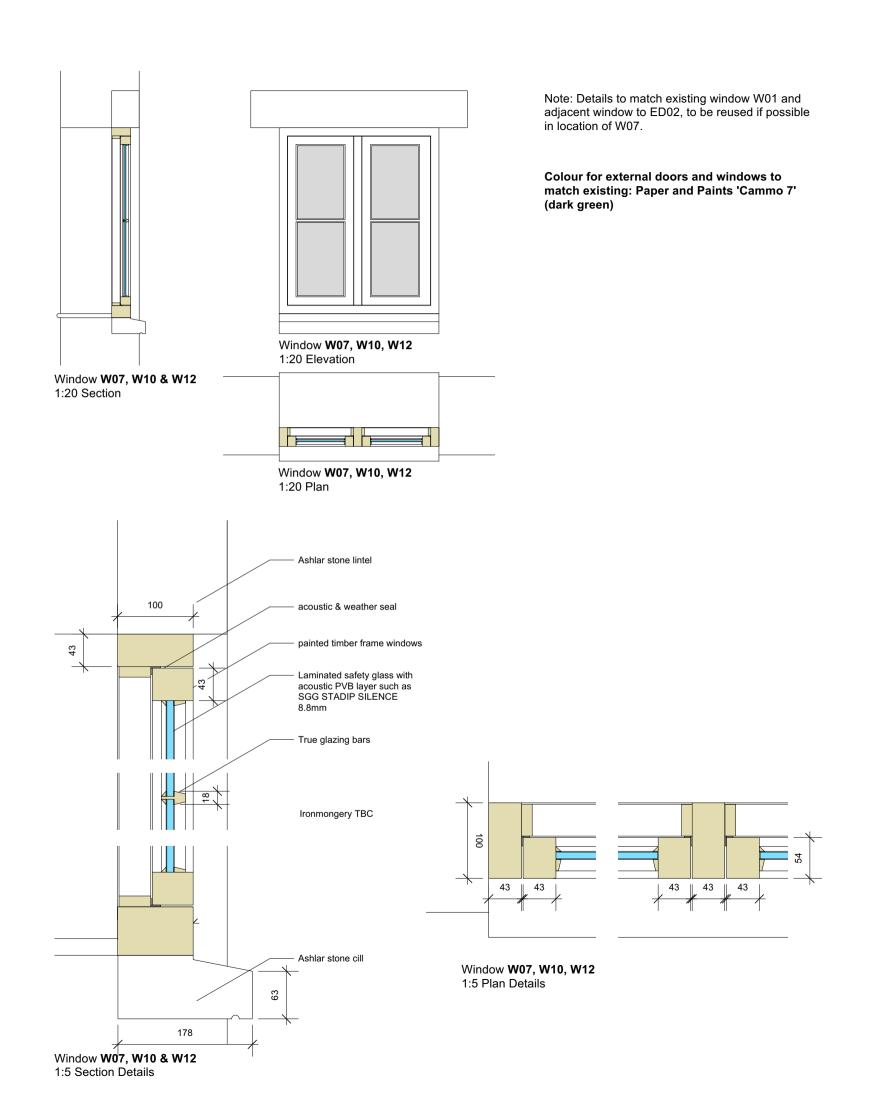

## This drawing remains copyright of Blake Architects Limited and may not be reproduced or copied without consent in writing. For construction use figured dimensions only. Any discrepancies between site and drawings to be reported to the architect immediately. Read in conjunction with all relevant structural and mechanical & electrical engineers drawings. Survey undertaken by: Geomap PROJECT Littons, Naunton ADDRESS Littons, Church Lane, Naunton, Gloucestershire, GL54 3AT Blake Architects Limited Coves Barn, Winstone Gloucestershire. GL77JZ [1] 01285 841407 [e] mail@blakearchitects.co.uk www.blakearchitects.co.uk Proposed Joinery: Windows