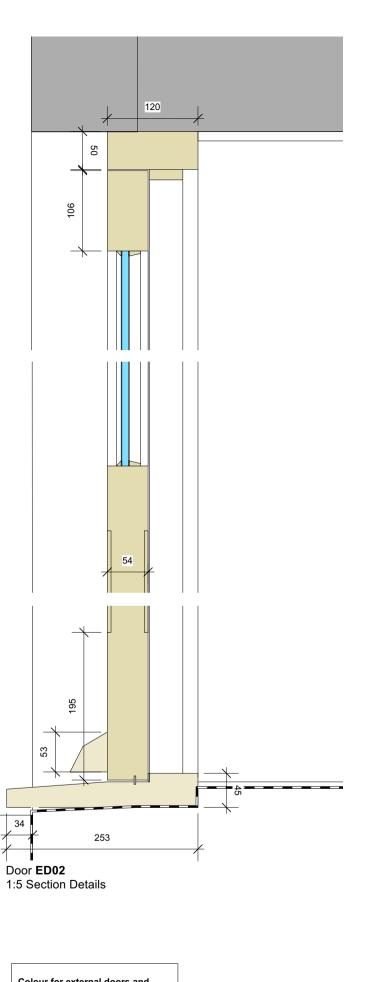

Door **ED02** 

1:5 Plan Details

105

Colour for external doors and windows to match existing: Paper and Paints 'Cammo 7' (dark green)