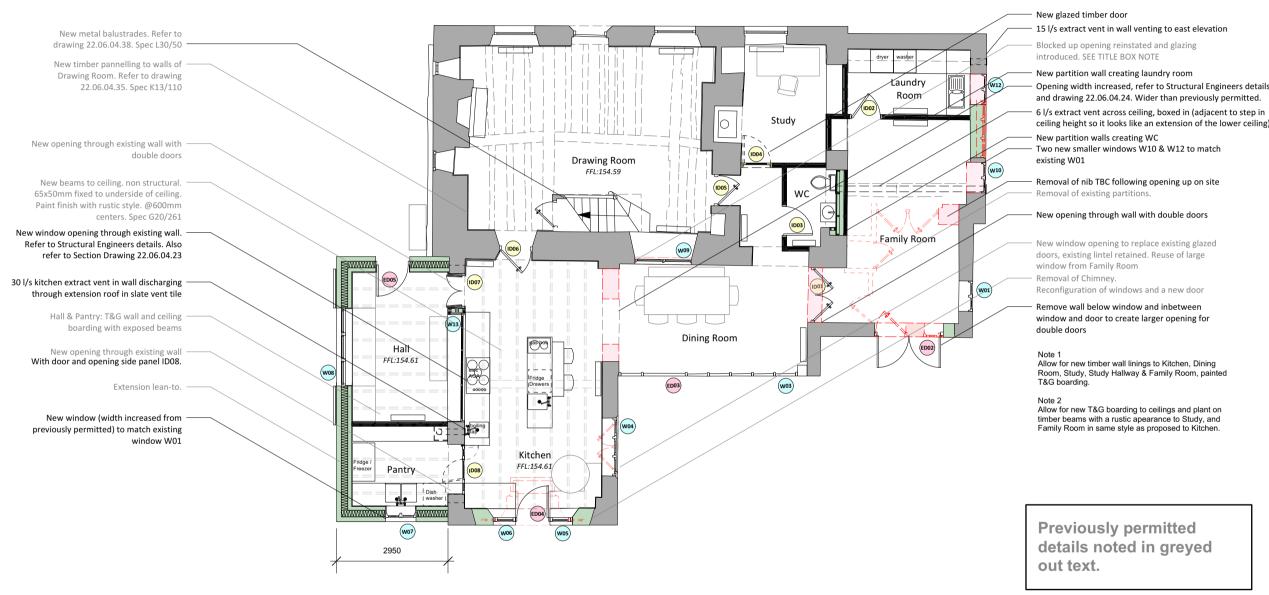

|    |                                                                                                                                              | Existing                                                                                                                                                    |
|----|----------------------------------------------------------------------------------------------------------------------------------------------|-------------------------------------------------------------------------------------------------------------------------------------------------------------|
|    |                                                                                                                                              | Proposed                                                                                                                                                    |
|    |                                                                                                                                              | Removals                                                                                                                                                    |
|    | NOTE: V                                                                                                                                      | Vindow W09                                                                                                                                                  |
| ls | Blocked opening reinstated and new timber framed glazing introduced.                                                                         |                                                                                                                                                             |
| ~) | Method:                                                                                                                                      |                                                                                                                                                             |
| g) | 1. Remove gypsum plaster to reveal substrates.                                                                                               |                                                                                                                                                             |
|    | 2. If con<br>remove                                                                                                                          | crete block is revealed this will be<br>d. If a stone mullion or stone surround is<br>nese will be retained.                                                |
|    | <ol> <li>Blake to contact conservation officer and<br/>submit glazing and joinery details to suit found<br/>detail and structure.</li> </ol> |                                                                                                                                                             |
|    |                                                                                                                                              |                                                                                                                                                             |
|    | 0<br>Notes                                                                                                                                   | 1 2 3 4 5m                                                                                                                                                  |
|    | <ol> <li>This draw<br/>not be rep</li> <li>For const</li> <li>Any discrearing<br/>architect i</li> <li>Read in c<br/>electrical</li> </ol>   | IIII IIIIIIIIIIIIIIIIIIIIIIIIIIIIIIIII                                                                                                                      |
|    | REVISIONS                                                                                                                                    |                                                                                                                                                             |
|    | н                                                                                                                                            | Alterations: Laundry, Family Room and WC locations, new openings                                                                                            |
|    | G                                                                                                                                            | Revised proposal 16.08.23                                                                                                                                   |
|    | F                                                                                                                                            | Revised proposal 09.05.23                                                                                                                                   |
|    | E                                                                                                                                            | Revised proposal 19.04.23                                                                                                                                   |
|    | с                                                                                                                                            | Sketch to show how existing footprint could be used. Additional information 08.03.23                                                                        |
|    | в                                                                                                                                            | Revised proposal 19.01.23                                                                                                                                   |
|    | А                                                                                                                                            | Revised proposal 12.01.23                                                                                                                                   |
|    | PROJECT                                                                                                                                      | Littons, Naunton                                                                                                                                            |
|    | ADDRESS                                                                                                                                      | Littons, Church Lane, Naunton, Gloucestershire, GL54 3AT                                                                                                    |
|    | B L A K E<br>A R C H I<br>T E C T S                                                                                                          | Blake Architects Limited<br>1 Coves Barn, Winstone Gloucestershire. GL7 7JZ<br>[1] 01285 841407 [e] mail@blakearchitects.co.uk<br>www.blakearchitects.co.uk |
|    | TITLE                                                                                                                                        | Proposed Ground Floor Plan                                                                                                                                  |
|    | DRAWING<br>NUMBER                                                                                                                            | 22.06.03.15                                                                                                                                                 |
|    | STATUS                                                                                                                                       | PLANNING                                                                                                                                                    |