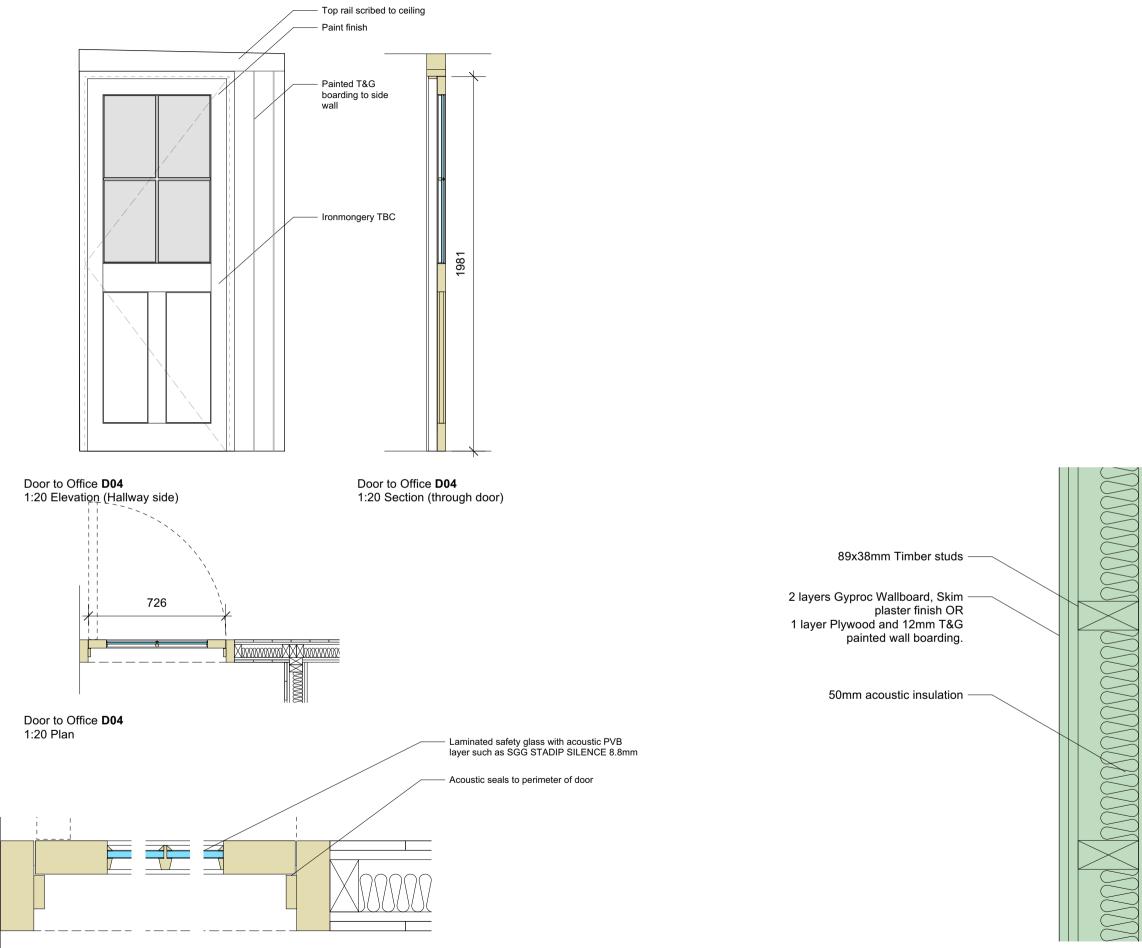

## REVISIONS

| NL VISIONS              |                                                                                                                                                            |          |           |          |
|-------------------------|------------------------------------------------------------------------------------------------------------------------------------------------------------|----------|-----------|----------|
| A                       | Glazed side screens removed from Office Door. T&G timber boarding to partition<br>walls added                                                              |          |           |          |
|                         |                                                                                                                                                            |          |           |          |
|                         |                                                                                                                                                            |          |           |          |
| PROJECT                 | Littons, Naunton                                                                                                                                           |          |           |          |
| ADDRESS                 | Littons, Church Lane, Naunton, Gloucestershire, GL54 3AT                                                                                                   |          |           |          |
| BLAKE<br>ARCHI<br>TECTS | Blake Architects Limited<br>1 Coves Barn, Winstone Gloucestershire. GL7 7JZ<br>[1] 01285 841407 [e] mai@blakearchitects.co.uk<br>www.blakearchitects.co.uk |          |           |          |
| TITLE                   | Proposed Joinery:<br>Office Door and Screens<br>& New Wall Partitions                                                                                      |          |           |          |
| DRAWING<br>NUMBER       | 22.06.04.30                                                                                                                                                |          |           |          |
| STATUS                  | Stage 4                                                                                                                                                    |          |           |          |
| DRAWN                   | CHECKED                                                                                                                                                    | DATE     | SCALE     | REVISION |
| GY                      | JN                                                                                                                                                         | 16.05.23 | 1:20 @ A3 | А        |