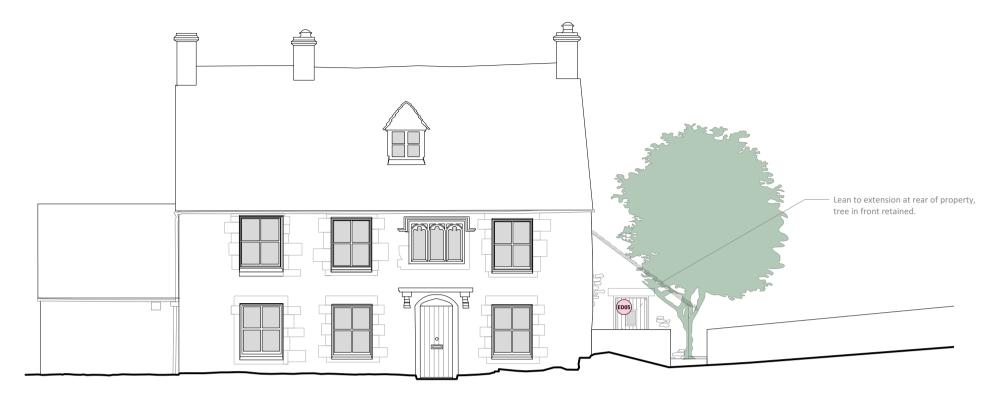

North East Elevation

South East Elevation

**Previously permitted** details noted in greyed out text.

| 0     | 1          | 2 | 3 | 4 | 5m |
|-------|------------|---|---|---|----|
| سيا   | hund       |   |   |   |    |
| Scale | 1:100 @ A3 |   |   |   |    |