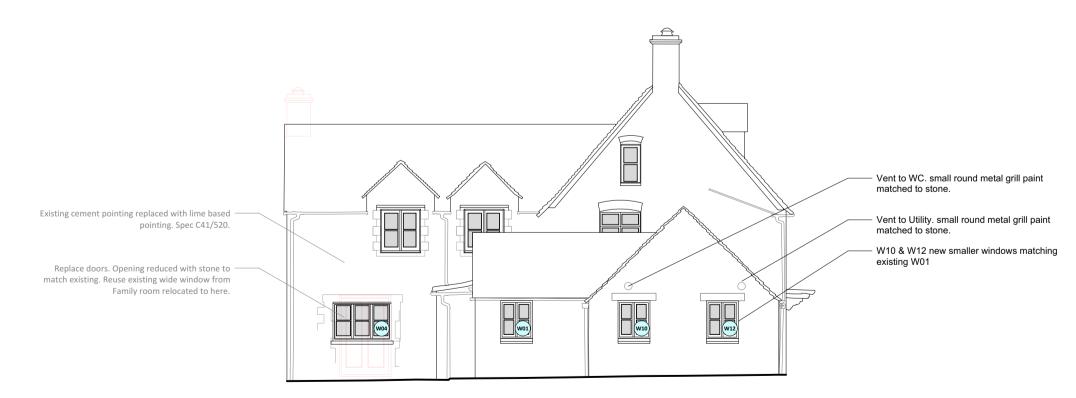

North East Elevation

South East Elevation

**Previously permitted** details noted in greyed out text.

| 0     | 1          | 2 | 3 | 4 | 5m |
|-------|------------|---|---|---|----|
| سيا   | hund       |   |   |   |    |
| Scale | 1:100 @ A3 |   |   |   |    |

Alterations: W10 & W12 added instead of central door, vents shown Revised proposal 16.08.23 D Revised proposal 09.05.23 Revised proposal 19.01.23 Revised proposal 12.01.23 Littons, Naunton PROJECT Littons, Church Lane, Naunton, Gloucestershire, GL54 3AT