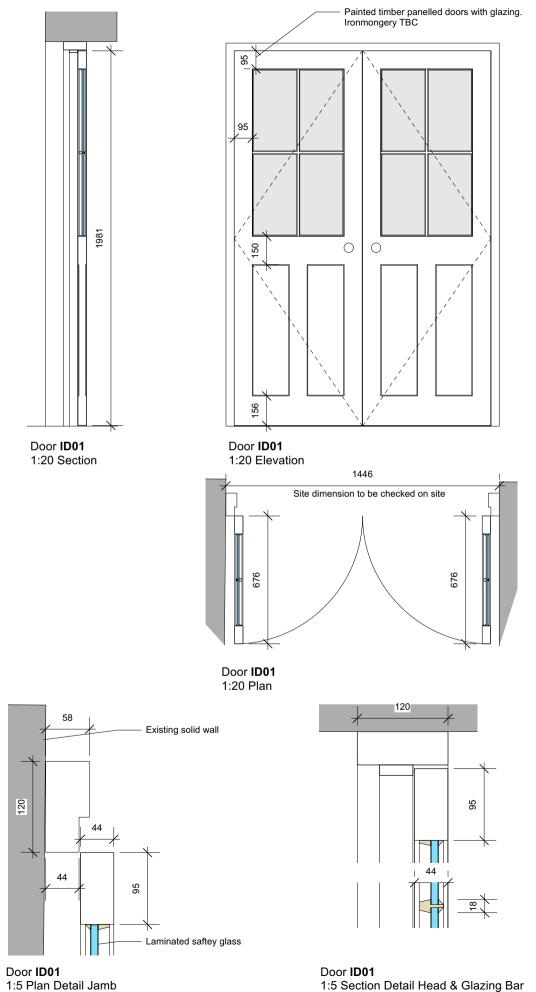

REVISIONS Littons, Naunton PROJECT Littons, Church Lane, Naunton, Gloucestershire, GL54 3AT Blake Architects Limited 1 Coves Barn, Winstone Gloucestershire. GL7 7JZ
[t] 01285 841407 [e] mail@blakearchitects.co.uk TITLE Proposed Joinery: Internal Doors DRAWING NUMBER 22.06.04.41 STATUS Stage 4 SCALE REVISION GY 16.05.23 1:20 @ A3