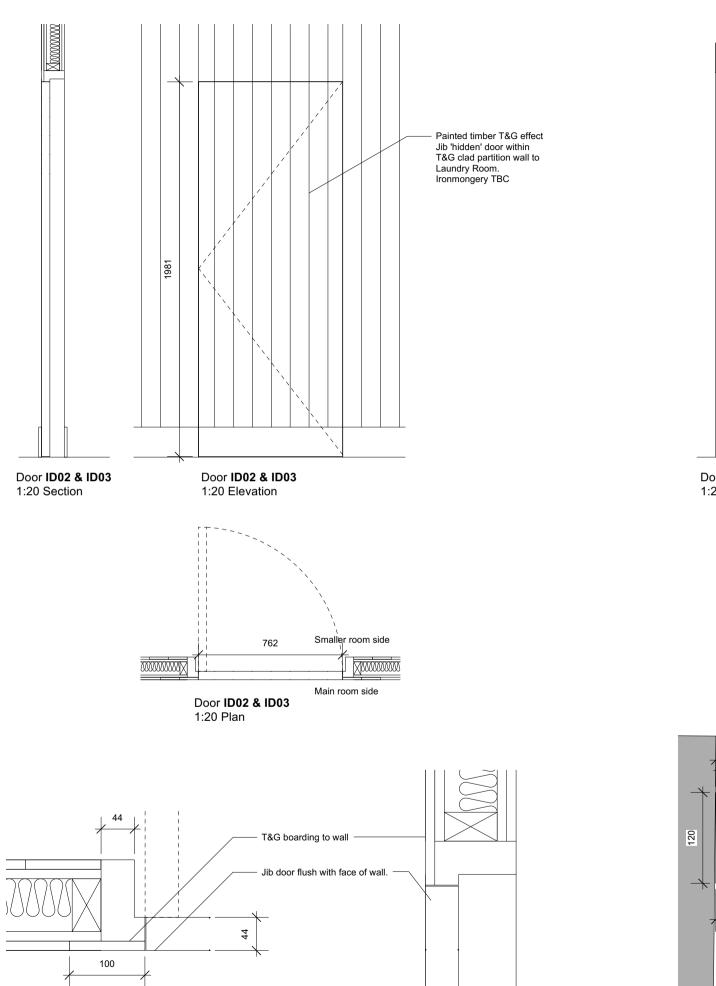

Door ID02 &ID03

1:5 Section Detail Head

Door ID02 &ID03

1:5 Plan Detail Jamb



## Provide fabrication drawings for sign off prior to manufacture

- This drawing remains copyright of Blake Architects Limited and may not be reproduced or copied without consent in writing.
   For construction use figured dimensions only.
   Any discrepancies between site and drawings to be reported to the architect immediately.
   Read in conjunction with all relevant structural and mechanical & electrical engineers drawings.
   Survey undertaken by: Geomap

REVISIONS Littons, Naunton PROJECT Littons, Church Lane, Naunton, Gloucestershire, GL54 3AT Blake Architects Limited 1 Coves Barn, Winstone Gloucestershire. GL7 7JZ
[t] 01285 841407 [e] mail@blakearchitects.co.uk TITLE Proposed Joinery: Internal Doo